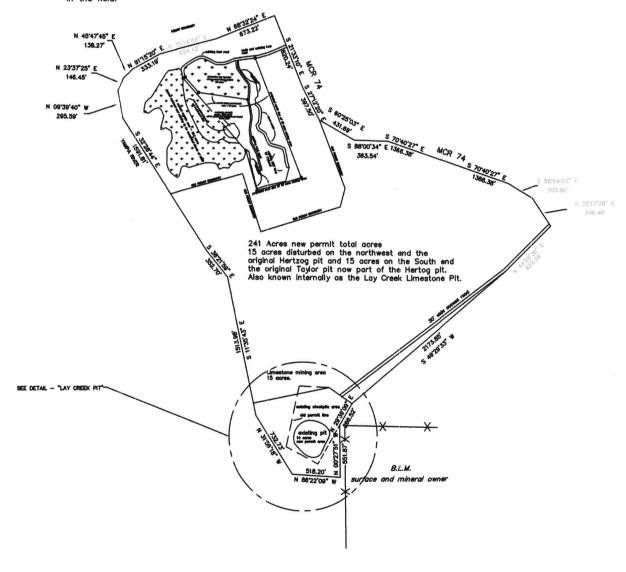

## HERTZOG PIT - M1981 - 276 Bower Brothers Const. annual report 4/2023

LOCATED IN THE W1/2NW1/4 SECTION 12, T6N, R95W OF THE 6TH P.M., MOFFAT COUNTY, COLORADO

#### NOTES:

- All high walls will be graded to no steeper then 3:1 after any extraction of gravel.
- 2) ned denotes fence post to be set in the field.

PREPARED BY: Steve Baker DATE: 4/2023

1313 Sherman Street, Room 215 Denver, CO 80203