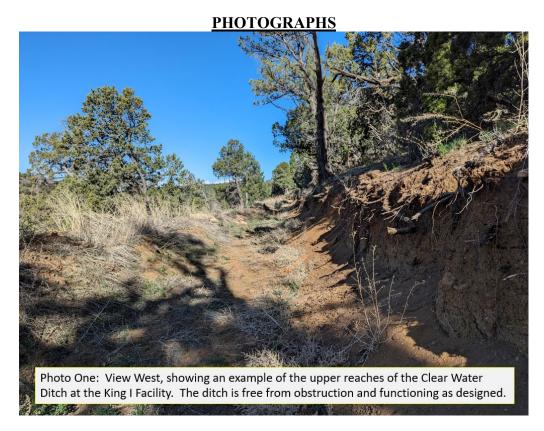

King I Facility

At the King I Facility the upper reaches of the Clear Water Ditch was observed. The ditch is free from obstruction and able to function as designed, no evidence of recent flow was observed, and the ditch is in good condition. Photos of the upper CWD can be seen in Photos One and Two. Also observed were the culverts along the access road leading from the Lower Refuse Pile to the Upper Refuse Pile. All culverts and internal drainage structures were free from obstruction and able to function as designed. The culverts were not plugged, and all appeared to be functioning as designed.