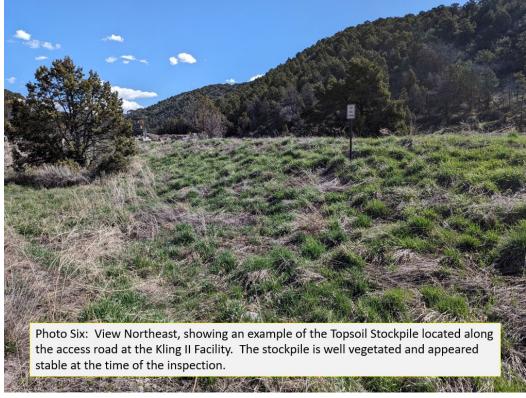

## King II Facility

At the King II Facility there are two topsoil stockpiles in two distinct storage locations. One near the access road and one towards the Northeast end of the Affected lands near the number 2 stacker. The stockpile near the access road, that contains approximately 3,479 Cubic Yds of material, was observed to be in excellent condition as seen in Photos Six and Seven. The vegetative cover is dense and diverse with no major bare areas being exposed. The pile appeared stable at the time of the inspection and no state listed noxious weeds were noted. Similarly, the stockpile located near the number 2 stacker that contains 27,191 Cubic Yds of material, appeared stable and in good condition. It is also well vegetated, and no evidence of material transport was noted. This stockpile can be seen in Photo Eight.