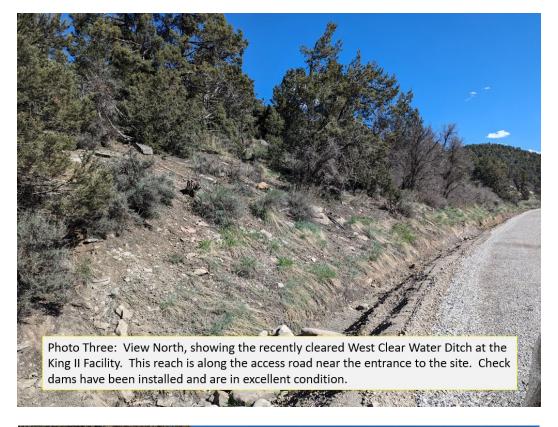

## King II Facility

During the inspection, at the King II Facility the West Clear Water Ditch was in process of being cleared from seasonal vegetation. The ditch cleaning is part of normal maintenance and is being conducted that preserves its function during the cleaning efforts. Photos of the cleared portions can be seen in Photos Three and Four. The entire length of the ditch will be cleared as operations progress, however the function and flow is not impeded and it is still functioning as designed. The clearing efforts are approximately 3/4 of the way completed.