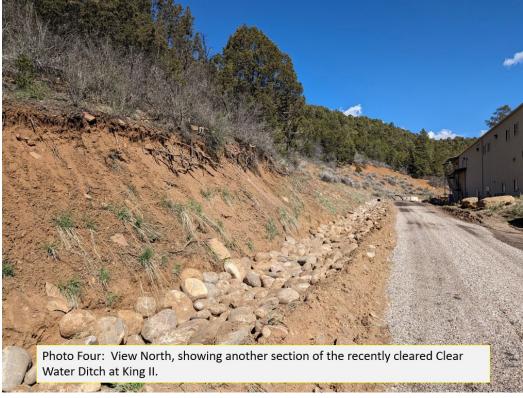

## King II Facility

During the inspection, at the King II Facility the West Clear Water Ditch was in process of being cleared from seasonal vegetation. The ditch cleaning is part of normal maintenance and is being conducted that preserves its function during the cleaning efforts. Photos of the cleared portions can be seen in Photos Three and Four. The entire length of the ditch will be cleared as operations progress, however the function and flow is not impeded and it is still functioning as designed. The clearing efforts are approximately 3/4 of the way completed.