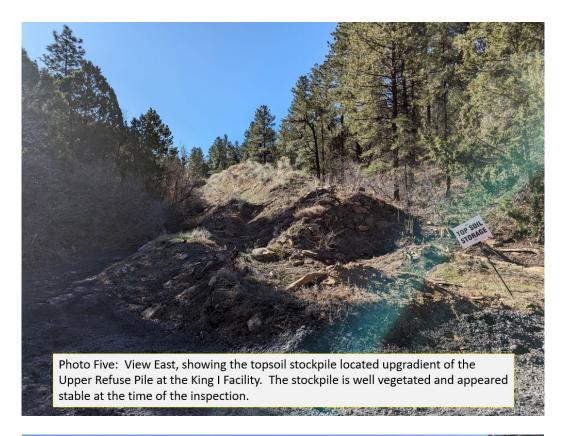

#### TOPSOIL - Rule 4.06

Removal 4.06.2; Substitute Materials 4.06.4(4); Storage and Protection 4.06.3; Redistribution 4.06.4: King I Facility

During this inspection the Topsoil stockpile located up gradient of the Upper Refuse Pile was observed. The stockpile remains in good condition and well vegetated as seen in Photo Five. The stockpile appears stable, and no evidence of material transport was noted. The ring berm around the stockpile appears to be functioning as designed. Also, the Operator has kept up on noxious weed management, and no state listed noxious weeds were noted on the stockpile.