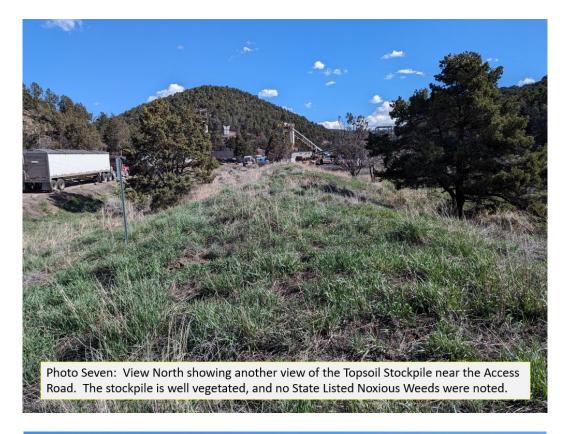

## King II Facility

At the King II Facility there are two topsoil stockpiles in two distinct storage locations. One near the access road and one towards the Northeast end of the Affected lands near the number 2 stacker. The stockpile near the access road, that contains approximately 3,479 Cubic Yds of material, was observed to be in excellent condition as seen in Photos Six and Seven. The vegetative cover is dense and diverse with no major bare areas being exposed. The pile appeared stable at the time of the inspection and no state listed noxious weeds were noted. Similarly, the stockpile located near the number 2 stacker that contains 27,191 Cubic Yds of material, appeared stable and in good condition. It is also well vegetated, and no evidence of material transport was noted. This stockpile can be seen in Photo Eight.