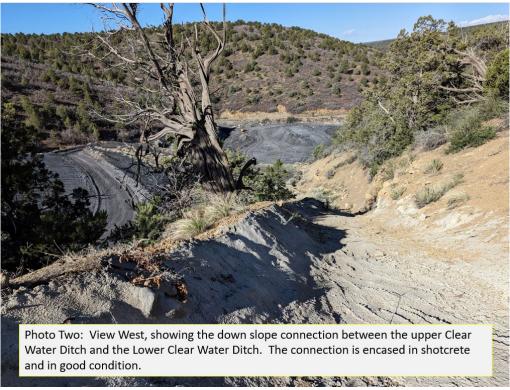

King I Facility

At the King I Facility the upper reaches of the Clear Water Ditch was observed. The ditch is free from obstruction and able to function as designed, no evidence of recent flow was observed, and the ditch is in good condition. Photos of the upper CWD can be seen in Photos One and Two. Also observed were the culverts along the access road leading from the Lower Refuse Pile to the Upper Refuse Pile. All culverts and internal drainage structures were free from obstruction and able to function as designed. The culverts were not plugged, and all appeared to be functioning as designed.