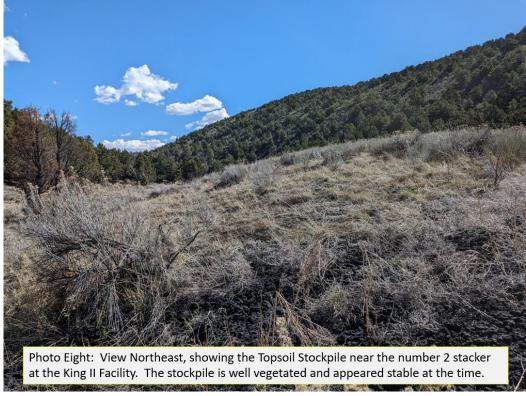

## King II Facility

At the King II Facility there are two topsoil stockpiles in two distinct storage locations. One near the access road and one towards the Northeast end of the Affected lands near the number 2 stacker. The stockpile near the access road, that contains approximately 3,479 Cubic Yds of material, was observed to be in excellent condition as seen in Photos Six and Seven. The vegetative cover is dense and diverse with no major bare areas being exposed. The pile appeared stable at the time of the inspection and no state listed noxious weeds were noted. Similarly, the stockpile located near the number 2 stacker that contains 27,191 Cubic Yds of material, appeared stable and in good condition. It is also well vegetated, and no evidence of material transport was noted. This stockpile can be seen in Photo Eight.