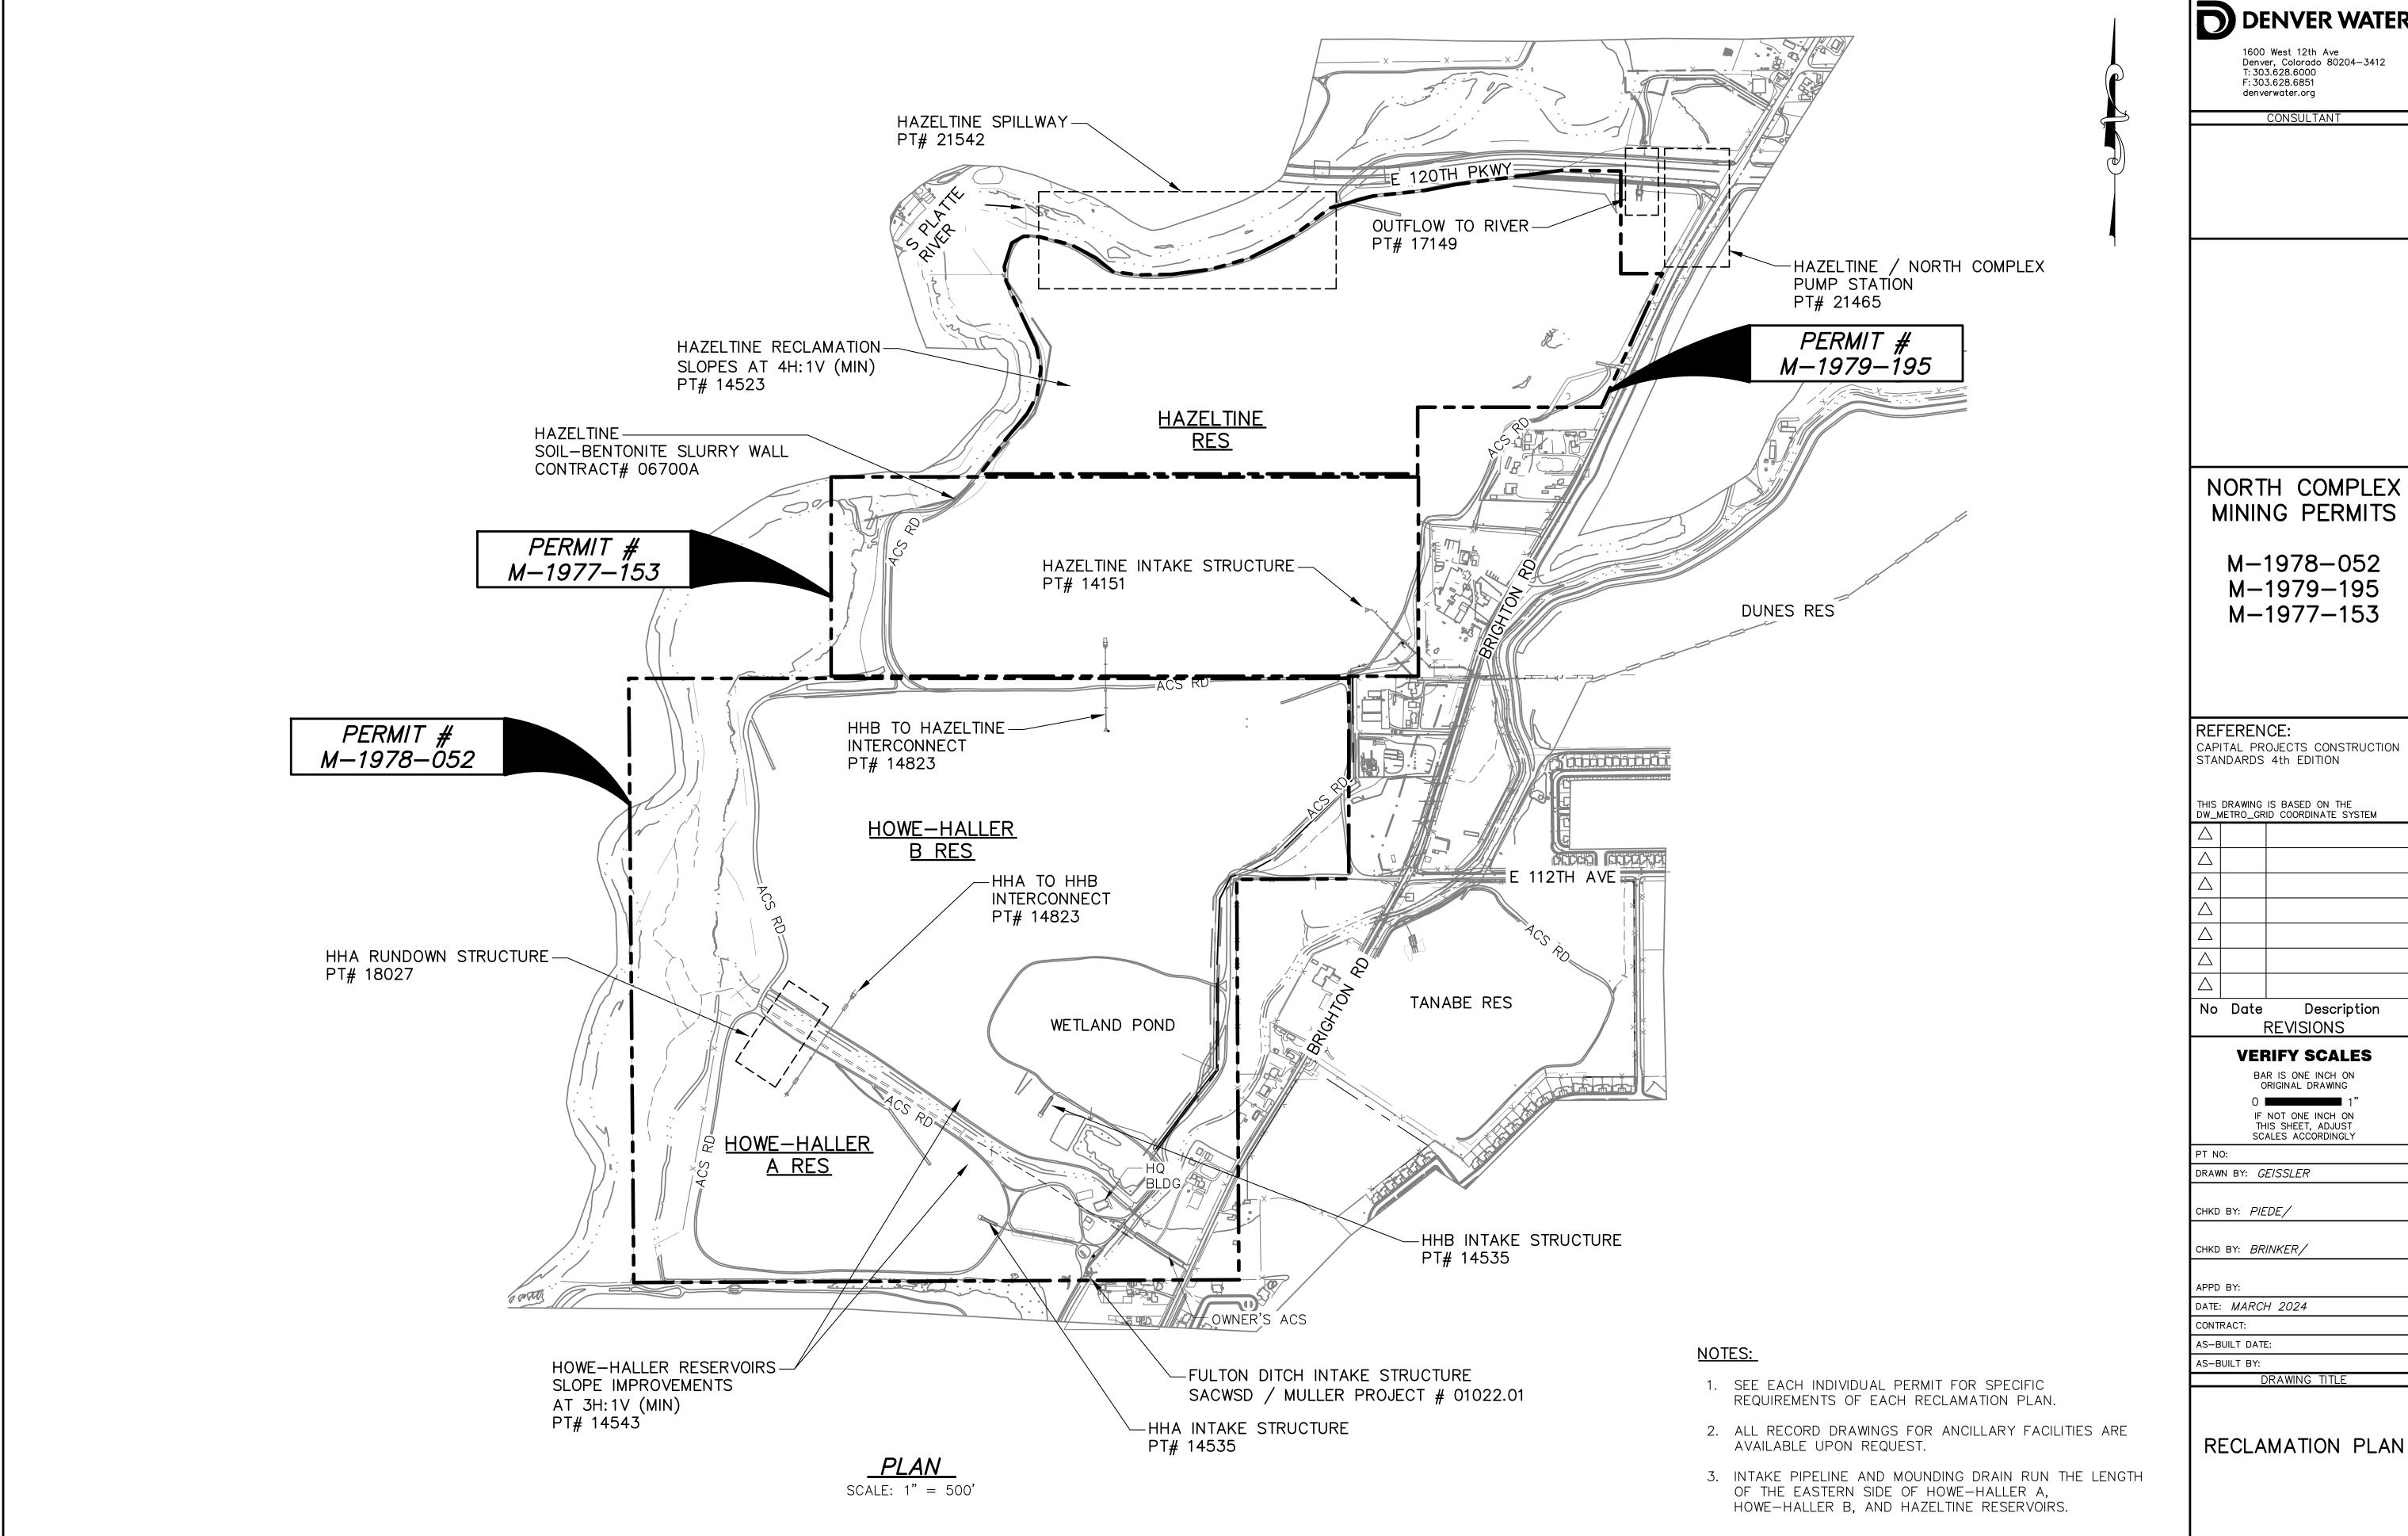

DENVER WATER

denverwater.org

NORTH COMPLEX MINING PERMITS

M-1978-052M-1979-195M-1977-153

REFERENCE: CAPITAL PROJECTS CONSTRUCTION STANDARDS 4th EDITION

THIS DRAWING IS BASED ON THE DW\_METRO\_GRID COORDINATE SYSTEM

| $\triangle$ |  |  |
|-------------|--|--|
|             |  |  |
| $\triangle$ |  |  |
| Δ           |  |  |

No Date Description REVISIONS

## **VERIFY SCALES**

BAR IS ONE INCH ON ORIGINAL DRAWING IF NOT ONE INCH ON THIS SHEET, ADJUST SCALES ACCORDINGLY

DRAWN BY: GEISSLER

CHKD BY: BRINKER/