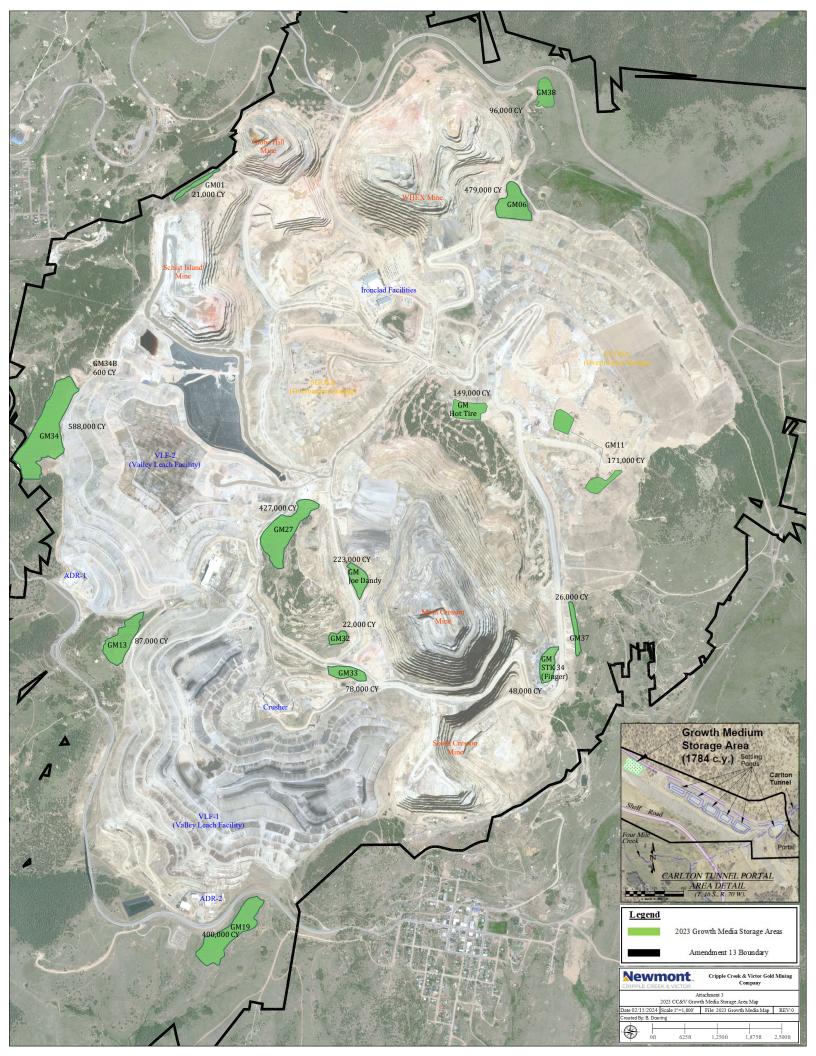

| Growt Medium Storage Areas         |                                                    |                                              |
|------------------------------------|----------------------------------------------------|----------------------------------------------|
| Stockpile<br>Designation           | Comments                                           | Estimated Volume<br>(1,000's of Cubic Yards) |
| GM01                               | Globe Hill Topsoil Berm relocating to GM34 in 2024 | 21                                           |
| GM06                               |                                                    | 479                                          |
| GM11                               | On top of ECOSA, relocating to GM STK34 in 2024    | 171                                          |
| GM13                               | Chicken Hawk Area (AM14 footprint)                 | 87                                           |
| GM19                               | South of Carlton Gate                              | 400                                          |
| GM27                               | Between HG Mill and Raven Hill                     | 427                                          |
| GM32                               | Crusher area                                       | 22                                           |
| GM33                               | Crusher area                                       | 78                                           |
| GM34                               | North of Maize Gulch                               | 588                                          |
| GM34B                              | North of GM34                                      | 0.6                                          |
| GM37                               | Toe of Ruby Road                                   | 26                                           |
| GM38                               | Near the Grassy Valley Overlook                    | 96                                           |
| GM Hot Tire Pad                    | On top of old Blue West Dump                       | 149                                          |
| GM Joe Dandy                       | Between the Joe Dandy ramp and Cresson Pit         | 223                                          |
| GM STK34                           | Finger Dump, old HG stockpile 34 location          | 48                                           |
| GM CT                              | Located West of the Carlton Tunnel                 | 2                                            |
| Estimated Total Existing Inventory |                                                    | 2817.6                                       |