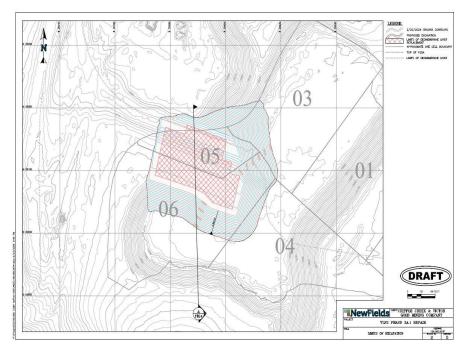

LIMITS OF

**DIRECTIONS:** Team member(s), assigned as Construction Quality Assurance Monitors, to compile the below information from daily reports. Save all data from Daily Reports to be utilized as necessary.

## 1. MINIMUM ONCE PER WEEK: To be filled out by Project Manager.

**EXCAVATION:** Excavation limits for the current overburden removal.

**Newmont CC&V** 

VLF #2 Phase #3 Liner Remediation Project Weekly Report