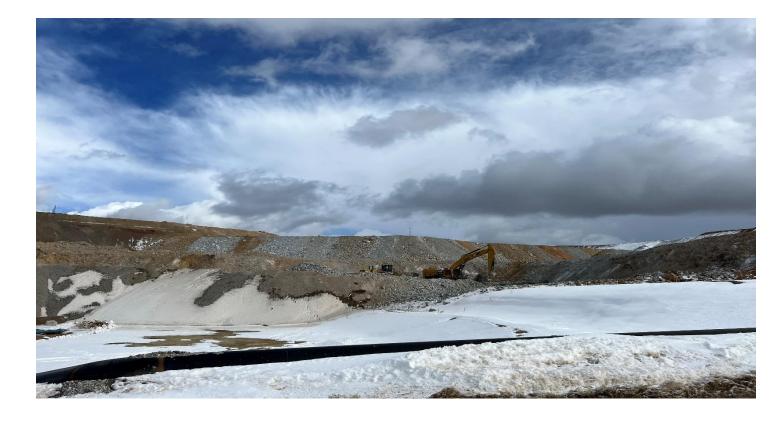

**ACTIVE OVERBURDEN EXCAVATION AREA PHOTOGRAPH:** Insert 1 photo of overburden excavation activity – if possible, include equipment or vehicles for scale to accurately convey excavated area size.

#### 2. MATERIAL COVERING LINER DEPTH – NOT TO BE BELOW 5FT FROM TOP OF LINER:

Excavation height  $\geq 5'$ 

1