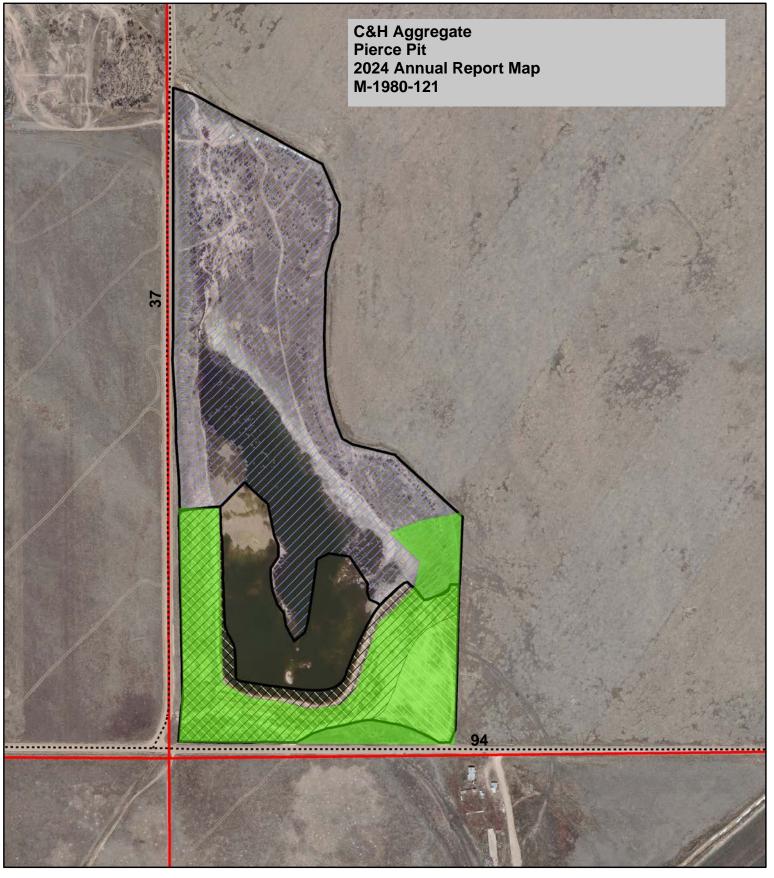

## Pierce Pit DRMS Permit # M-1980-121 Annual Report Map

The GIS deshabase and data in the product is subject to constant change and the accuracy and complements cannot be and is not a quantized. The designation of loss or parcels or land uses in the disablates does not injury with the bits or parcels were created or that the land uses comply with applicable State of Local Law ERF. ERFIRES EXPRESSED OR MAYELD AS TO THE CONFEITERS. ERFIRES EXPRESSED OR MAYELD AS TO THE CONFEITERS. SCIENCE, OR CORPECTIONS OR MAYELD AS TO THE CONFEITERS. CONCEPTS ANY LIBERTY ASSISTS OF SUCH PRODUCT NOR ACCEPTS ANY LIBERTY ASSISTS OF SUCH ASSISTS OF SUCH PRODUCT NOR ACCEPTS ANY LIBERTY ASSISTS OF SUCH ASSIS