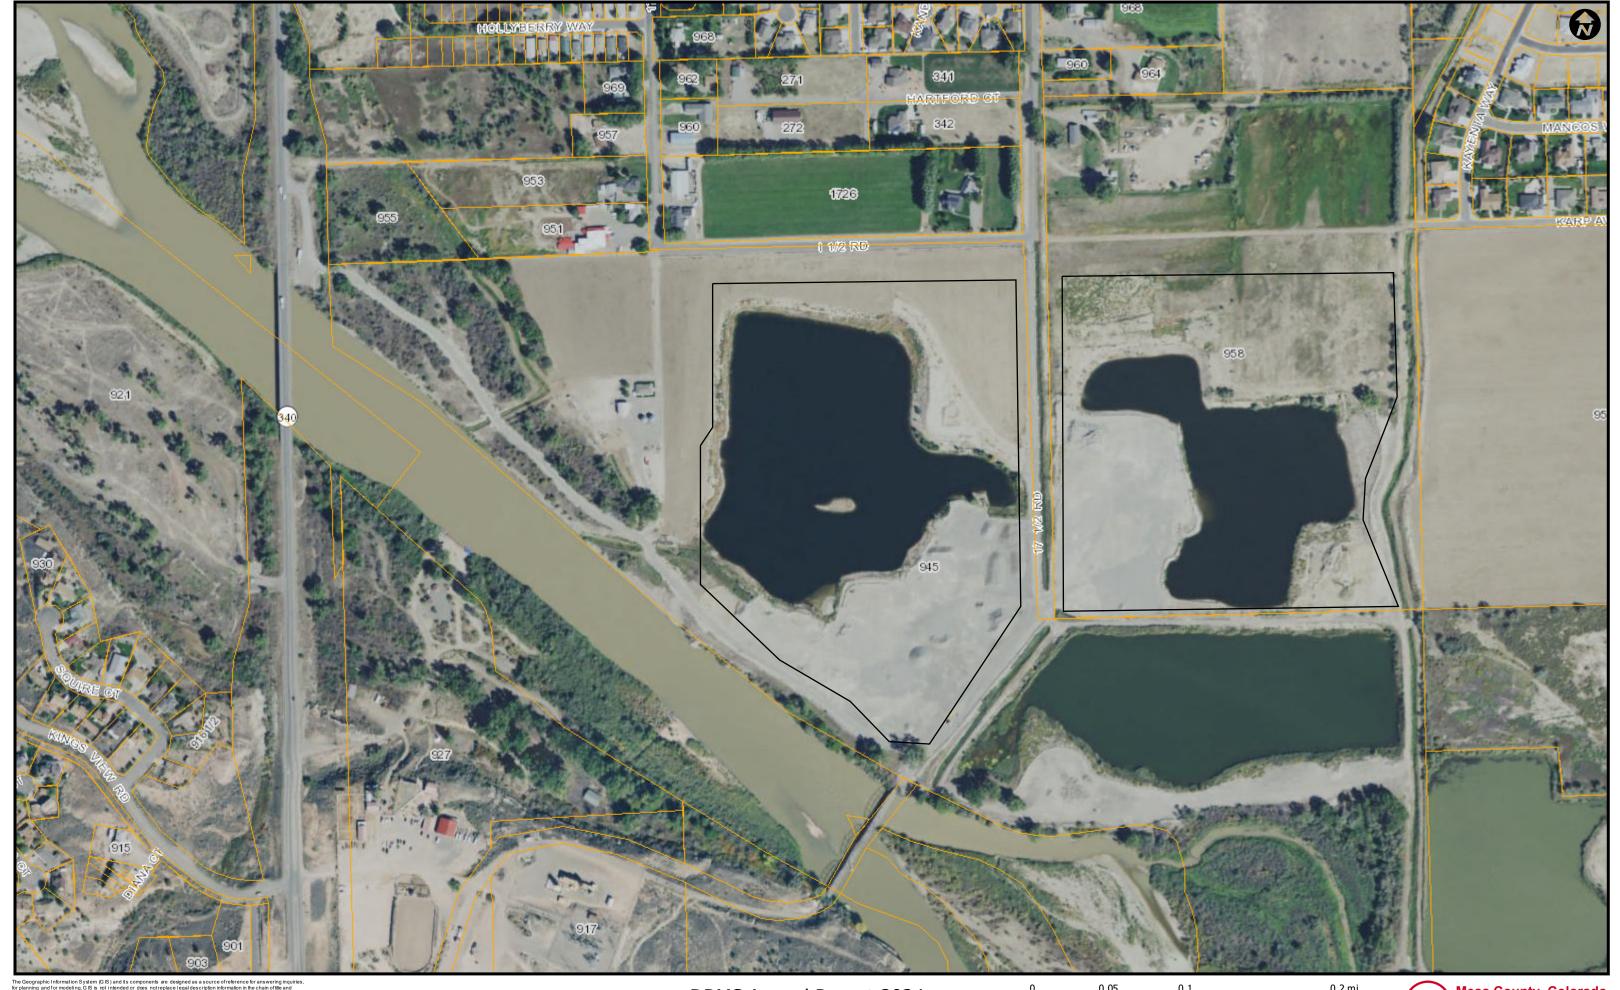

The Geographic Information System (GIS) and its components are designed as a source of reference for answering inquiries, for planning and for modeling. GIS in on inherided or does not replace legal description information in the chain offsite and for planning and the modeling of the courts. In addition, the representation or of location in this GIS cannot be substitute to actual legal surveys.

The information contained hemin is believed accurate and suitable for the limited uses, and subject to the limitations, set forth above. Mess County makes no warranty as to the accuracy or suitability of any information contained referre. Users assume

DRMS Annual Report 2024
Print Date: February 10, 2020