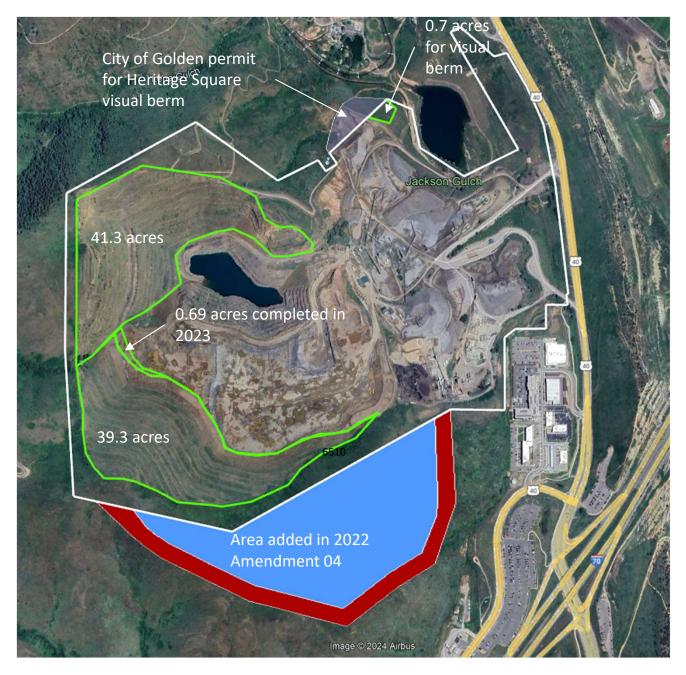

Note: Mining benches out in previously disturbed areas.

Imagery date: 6/30/2023