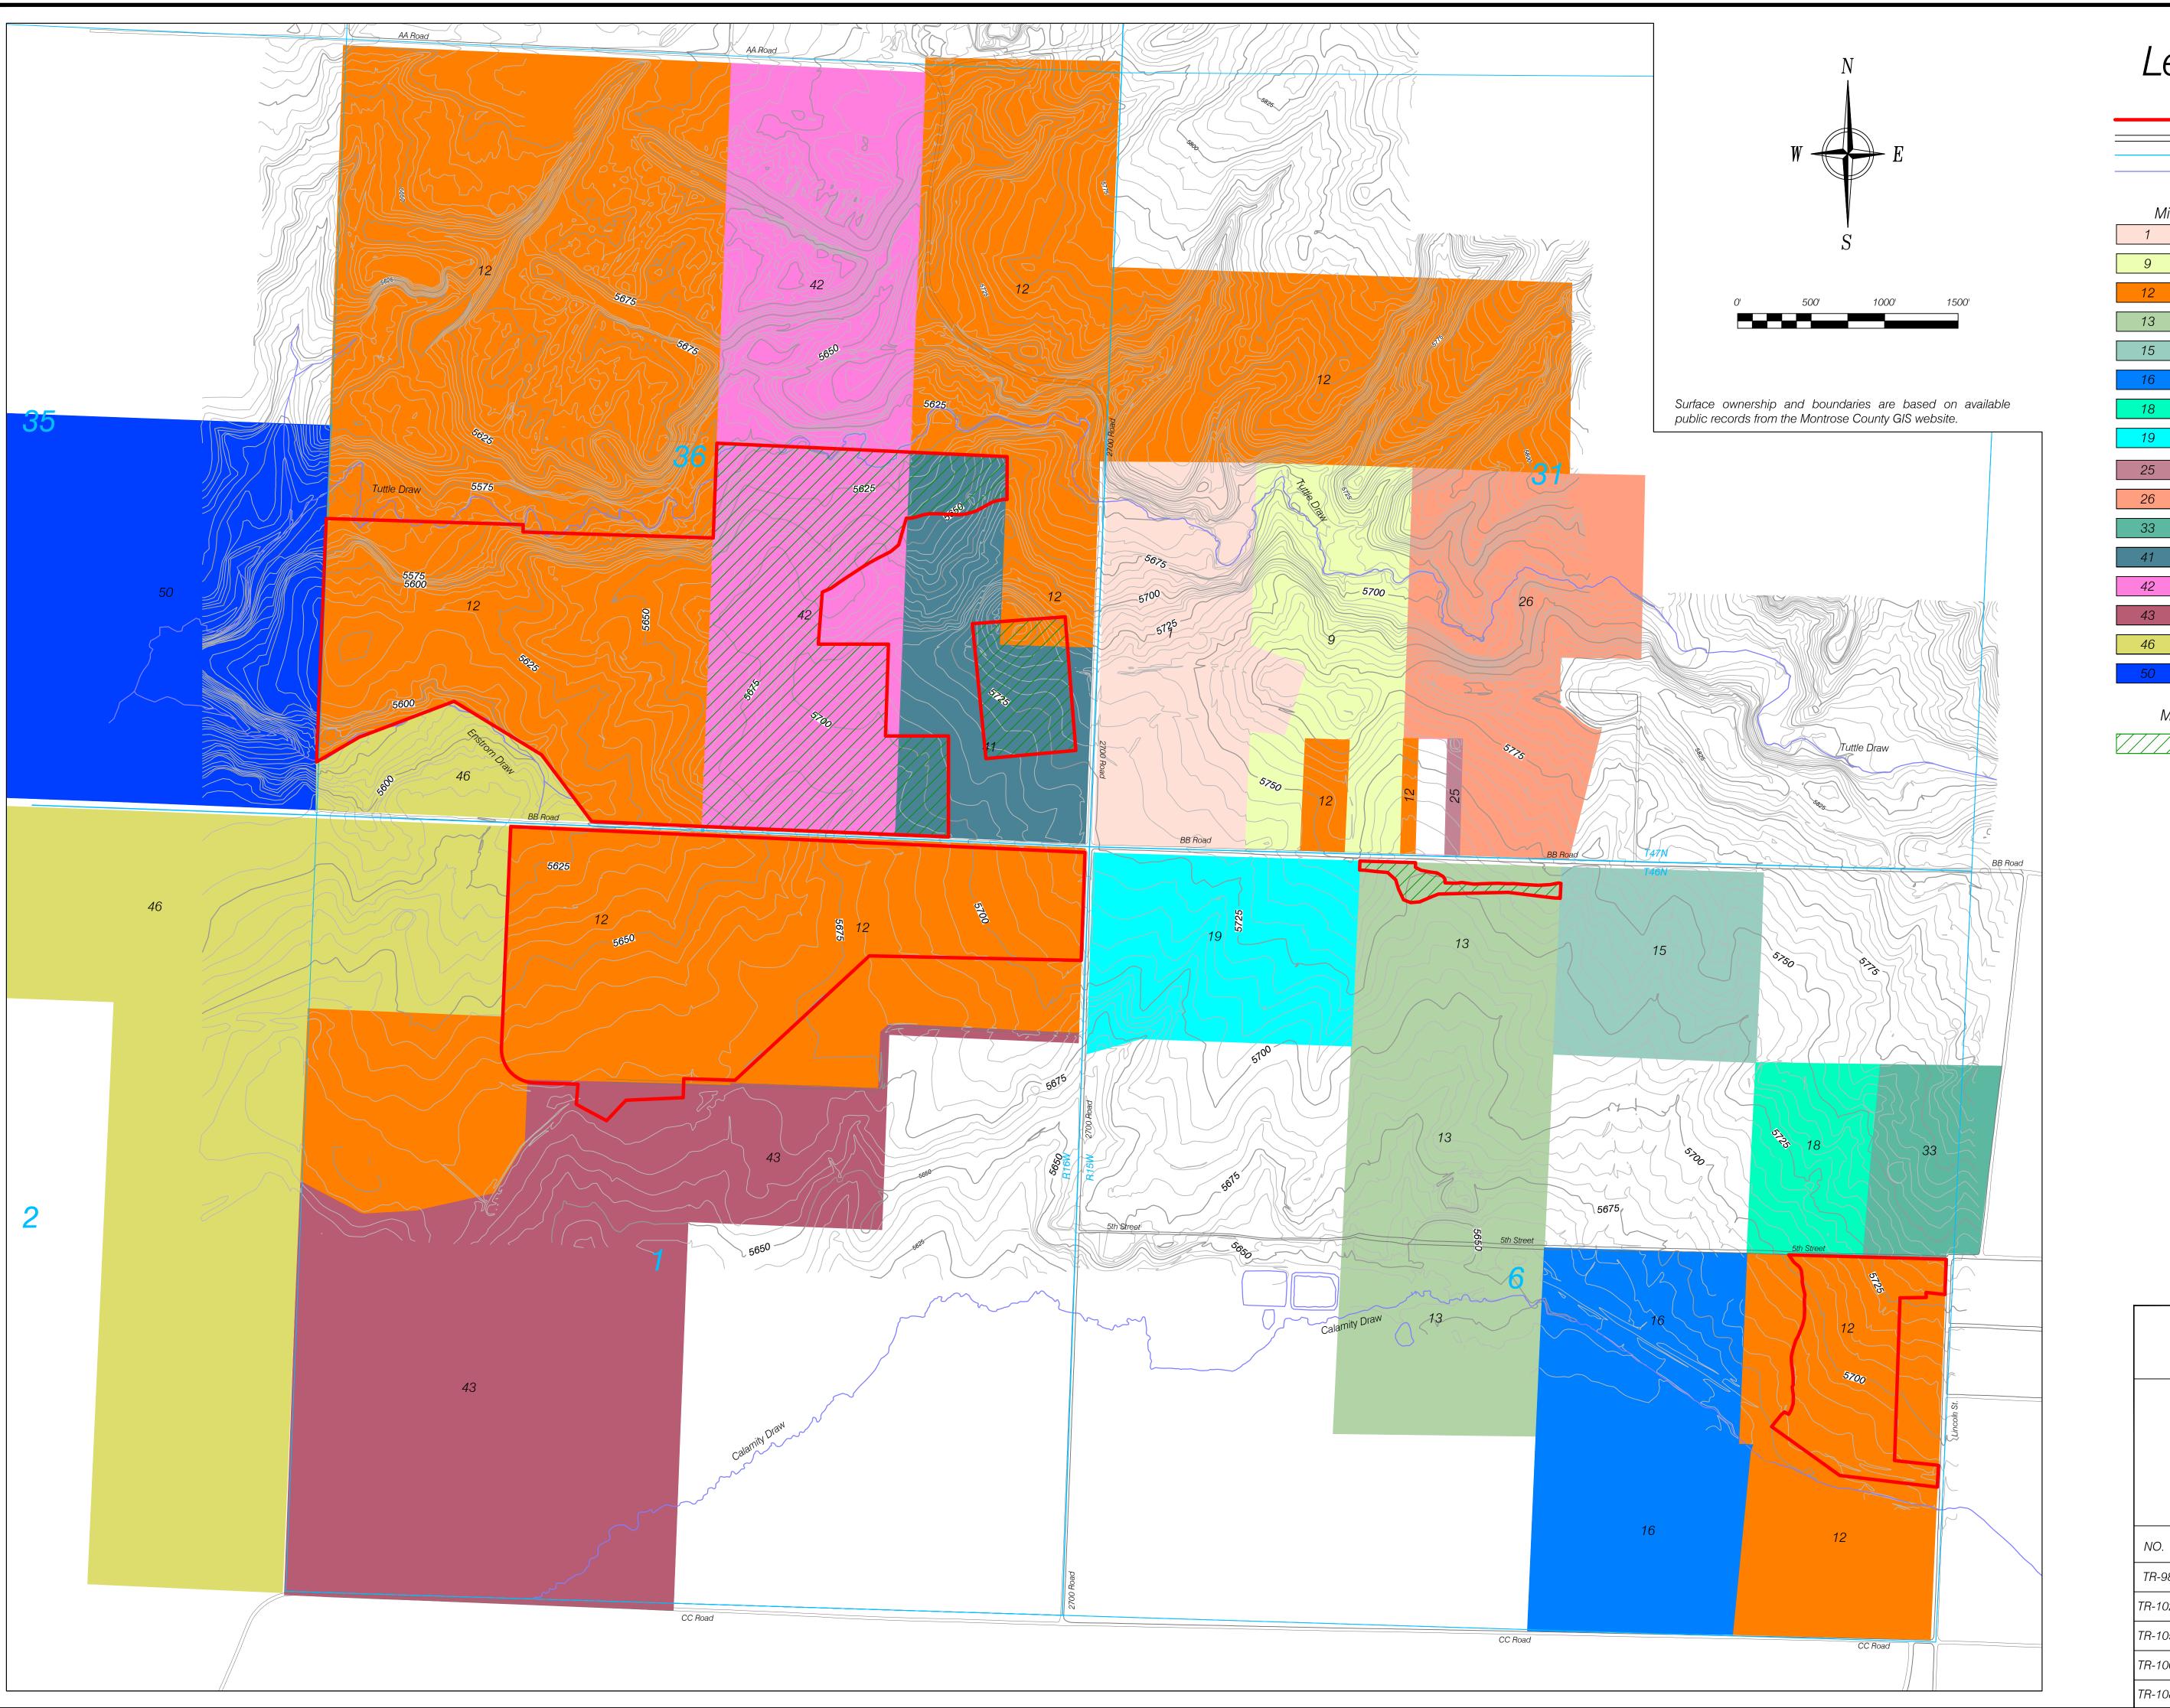

## Legend

Permit Boundary Township & Range \_\_\_\_\_ Streams

## Mineral Ownership

Carl (Bud) & Teresa Benson, Carl B. Benson, David & Sylvia Chiles, Bobby Benson

James Dirk Richards

Elk Ridge Mining & Reclamation, LLC

Tsawhawbitts Meadows Ranch Trust

GW46 Irrevocable Trust

Melvin & Leaann Staats

Michael & Joann Moore

Garvey & Co. LLC

Karl & Betty Stephens

Mona Bellmore Malcom Wilson

Carl (Bud) & Teresa Benson

Ernest Lloyd, Rosella Lloyd, Mary Bolender, Harry Lloyd

Frank & Mary Lou Morgan

Nancy Lee Enstrom Life Estate

Marla Fritzlen

Mineral Lesee

Elk Ridge Mining & Reclamation, LLC

ENGINEERS CERTIFICATION

I, Trevor B. Ragsdale, hereby certify that this I, Trevor B. Ragsdale, hereby certify that this map has been reviewed by me and is true and correct to the best of my knowledge and information, relying on information supplied by experts employed by Elk Ridge Mining and Reclamation, LLC or qualified consultants working for Elk Ridge Mining and Reclamation, LLC, and that I am a Professional Engineer licensed in Colorado as required by the provisions of C.R.S. 12-25-101 through C.R.S. 12-25-119. IN WITNESS WHEREOF, I have herunder set my hand and affixed my seal.

## Coal Ownership Map

SCALE: <u>1" = 500'</u> ORIGINAL DATE: <u>6/19/2015</u> DWG. BY: ESI/TCP

APPROVED BY: FKF

DWG NO.

Map 2.03.4-2

|      | F.O DOX 020, Nucla, CO. 61424                     |         |      |     |
|------|---------------------------------------------------|---------|------|-----|
| Э.   | REVISION                                          | DATE    | BY   | CHK |
| ?-98 | Revise permit boundary, removed mineral ownership | 3/13/20 | Tony | FF  |
| 102  | Revise permit boundary, removed mineral ownership | 2/22/21 | Tony | FF  |
| 105  | Revise permit boundary                            | 5/19/22 | Tony | TR  |
| 106  | Revise permit boundary                            | 2/22/23 | Tony | TR  |
| 108  | Revised permit boundary                           | 1/24/24 | Tony | TR  |