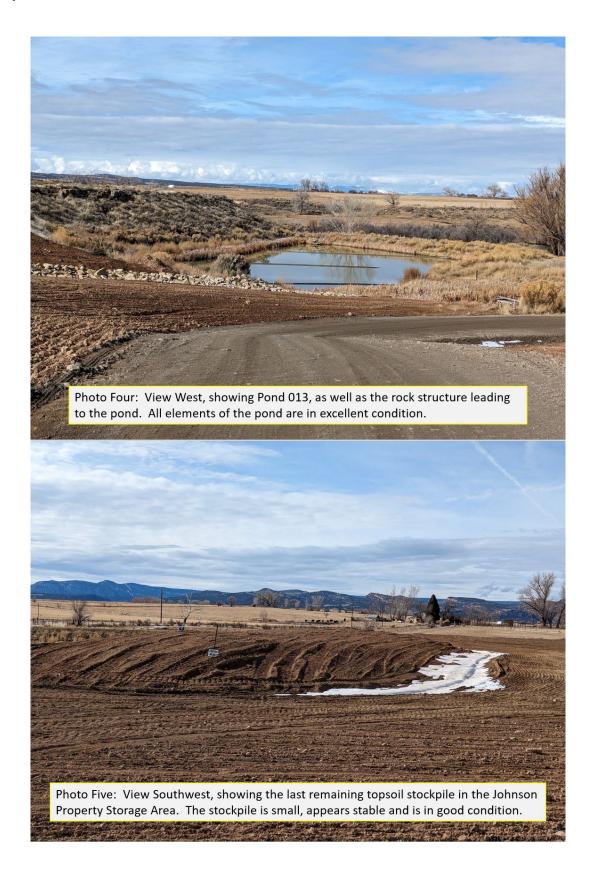

At the end of the access road, Pond 013 was observed to be in good condition and can be seen in Photo Four. Water was flowing into the pond via the aeration structure, which was functioning as designed. The pond banks and baffle curtains appeared stable at the time of the inspection, and the vegetation in the surrounding area was also in good condition.

#### TOPSOIL – Rule 4.06

Removal 4.06.2; Substitute Materials 4.06.4(4); Storage and Protection 4.06.3; Redistribution 4.06.4:

At the Johnson Property Topsoil Stockpile area, almost all the material was utilized during the reclamation efforts. Only one small stockpile of mixed topsoil, shown in Photo Five, remains. The stockpile appears stable and shows evidence of seeding for stabilization. A portion of the ring berm around the stockpile was visible and functioning as designed, however due to muddy conditions, the entire perimeter of the pile was not observed.