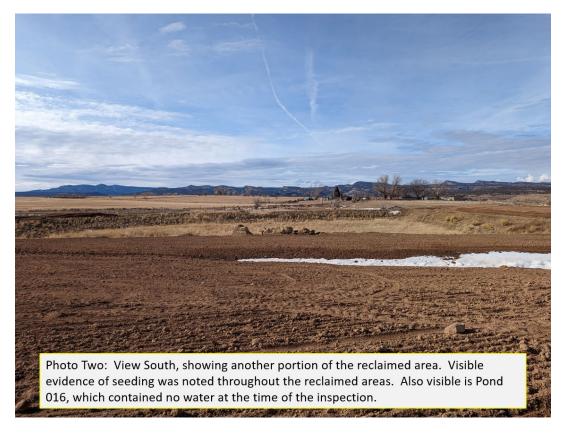

The main focus of this inspection was to observe the condition of the backfilling, topsoil replacement and seeding efforts that were recently concluded in the Section 36 area. At the time of the inspection all reclamation work in this area had been completed and no equipment was present on site. Of all the areas observed from the vantage point of the Pond 13 access road due to muddy conditions, there were no signs of settling, slumping or erosion. The reclaimed areas are in excellent condition and were seeded in the fall of 2023 prior to snowfall. Evidence of seeding was visible and undisturbed. Examples of the reclaimed area can be seen in Photos One through Three. The reclaimed topography consists of gently sloping hills with storm water control structures installed.