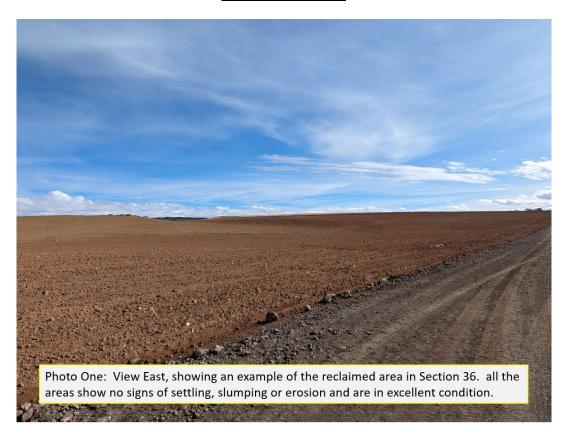

The main focus of this inspection was to observe the condition of the backfilling, topsoil replacement and seeding efforts that were recently concluded in the Section 36 area. At the time of the inspection all reclamation work in this area had been completed and no equipment was present on site. Of all the areas observed from the vantage point of the Pond 13 access road due to muddy conditions, there were no signs of settling, slumping or erosion. The reclaimed areas are in excellent condition and were seeded in the fall of 2023 prior to snowfall. Evidence of seeding was visible and undisturbed. Examples of the reclaimed area can be seen in Photos One through Three. The reclaimed topography consists of gently sloping hills with storm water control structures installed.