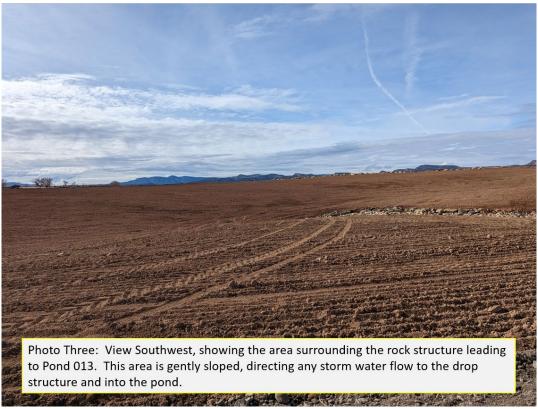

The main focus of this inspection was to observe the condition of the backfilling, topsoil replacement and seeding efforts that were recently concluded in the Section 36 area. At the time of the inspection all reclamation work in this area had been completed and no equipment was present on site. Of all the areas observed from the vantage point of the Pond 13 access road due to muddy conditions, there were no signs of settling, slumping or erosion. The reclaimed areas are in excellent condition and were seeded in the fall of 2023 prior to snowfall. Evidence of seeding was visible and undisturbed. Examples of the reclaimed area can be seen in Photos One through Three. The reclaimed topography consists of gently sloping hills with storm water control structures installed.