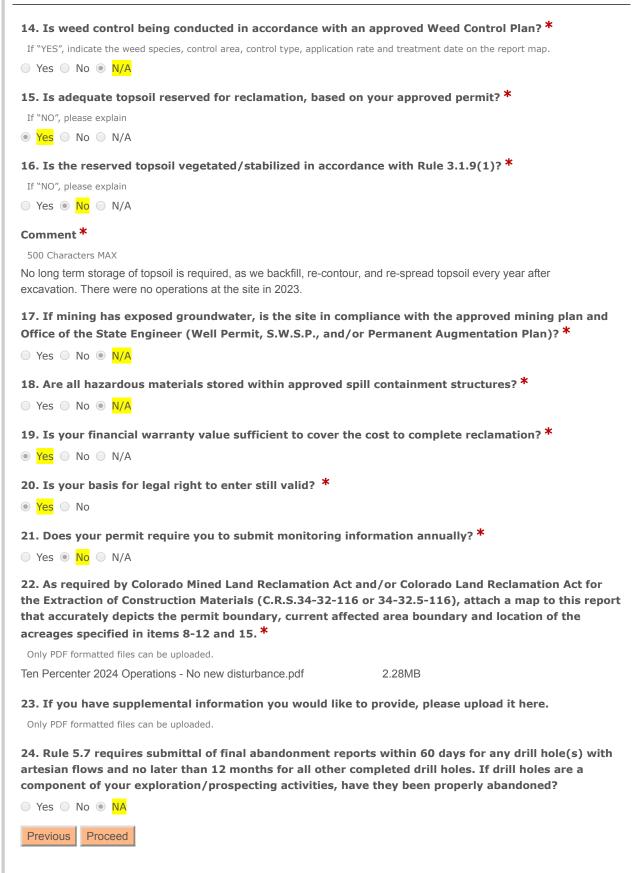

# Annual Report Questions

| Annual Report Questions                                                                                                                                                                                                                                                                                                                                             |  |  |  |
|---------------------------------------------------------------------------------------------------------------------------------------------------------------------------------------------------------------------------------------------------------------------------------------------------------------------------------------------------------------------|--|--|--|
| Information contained in this report is required and will be reviewed by the Division upon receipt and prior to the next compliance inspection of the site. If, while completing this report, you learn that your site is not in compliance with the rules and the act, it is advisable that the issues be rectified promptly to avoid possible enforcement action. |  |  |  |
| <ol> <li>Is the site identification sign posted in accordance with Rule 3.1.12(1).</li> <li>Yes No</li> </ol>                                                                                                                                                                                                                                                       |  |  |  |
| <ul> <li>2. Is the affected area boundary clearly marked in accordance with Rule 3.1.12(2). *</li> <li>Yes No</li> </ul>                                                                                                                                                                                                                                            |  |  |  |
| <ul> <li>3. Is the mine site in final reclamation (all material extraction and stockpile removal is complete)? *</li> <li>If "YES," please note time limits related to completion of reclamation, Rule 3.1.3.</li> <li>Yes <a>No</a></li> </ul>                                                                                                                     |  |  |  |
| 4. Please enter the date of last activity at the mine (excavation, processing or hauling). Or, if activity has not yet begun, please indicate so.*                                                                                                                                                                                                                  |  |  |  |
| No activity yet <sup>•</sup> Yes, activity has begun 8/12/2022                                                                                                                                                                                                                                                                                                      |  |  |  |
| <ul> <li>5. Does the mine operate more than 180 days per year? *</li> <li>If "NO", please review Rule 1.13 to assure that your mine is in compliance.</li> <li>Yes <ul> <li>No</li> </ul> </li> </ul>                                                                                                                                                               |  |  |  |
| 6. Has this mine been granted approval of TEMPORARY CESSATION Status? *                                                                                                                                                                                                                                                                                             |  |  |  |
| 7. Has this mine been granted approval for INTERMITTENT OPERATION? * (?) <ul> <li>Yes</li> <li>No</li> </ul>                                                                                                                                                                                                                                                        |  |  |  |
| For the following questions, please note that numeric values must include one decimal place, such as "0.0" for zero acres, or 10.2 instead of 10.23.                                                                                                                                                                                                                |  |  |  |
| 8. Number of acres currently affected (mining + incomplete and or unreleased reclamation). * $(?)$ 1.0                                                                                                                                                                                                                                                              |  |  |  |
| <b>9. Number of acres that were newly affected during the current report year *</b> (?) 0.0                                                                                                                                                                                                                                                                         |  |  |  |
| <b>10. Number of acres that were reclaimed during the current report year. *</b> (?)<br>0.0                                                                                                                                                                                                                                                                         |  |  |  |
| <b>11. Estimated new acreage to be affected in the next report year. *</b> (?)<br>1.0                                                                                                                                                                                                                                                                               |  |  |  |
| <ul> <li><b>12. Estimated acres to be reclaimed in the next report year.</b> * (?)</li> <li>1.0</li> </ul>                                                                                                                                                                                                                                                          |  |  |  |
| 13. Total acres in various stages of reclamation, since permitted mining activities began:                                                                                                                                                                                                                                                                          |  |  |  |
| Total acres backfilled * (?)                                                                                                                                                                                                                                                                                                                                        |  |  |  |

```
Total acres graded * (?)

1.0

Total acres seeded with approved mix * (?)

1.0

Seed Application Method *

Broadcast seeding

Total acres fertilized with aproved fertilizer * (?)

0.6

Fertilizer Application Method *

Hand spread

Total acres with topsoil replaced * (?)

1.0

Topsoil replacement depth (in.) * (?)

3.0

Total acres mulched with approved mulch * (?)
```

0.0