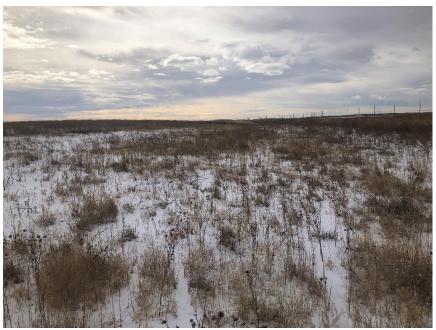

# **PHOTOGRAPHS**

East end of disturbed area, looking south with Area 35 on the left

Looking east from Area 43 (in foreground) towards the reclaimed Long Term Spoil Area

Looking northwest along the north (down gradient) boundary