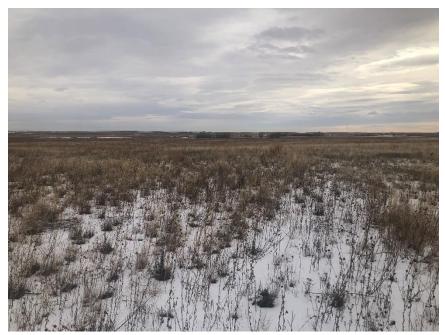

# **PHOTOGRAPHS**

East end of disturbed area, looking south with Area 35 on the left

Looking east from Area 43 (in foreground) towards the reclaimed Long Term Spoil Area

Looking northwest along the north (down gradient) boundary