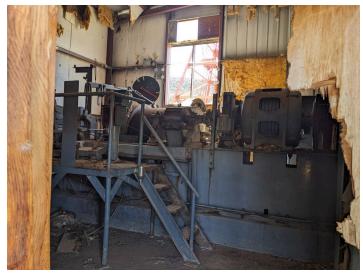

- 1. <u>Main shaft</u>: The reclamation plan proposes to leave the existing steel grate that is welded in place at the shaft collar, with no shaft backfilling required, as the permanent closure. The steel grate will be inspected to ensure that it fully covers all portions of the shaft opening, that it is securely welded to the imbedded anchors, and that the surrounding concrete collar is intact and competent.
- 2. <u>Hoist House</u>: Remove this building and its contents from the site for offsite disposal at an approved facility. The concrete slab may be removed and buried, or broken in place and capped by a layer of overburden at least 2 feet deep and graded to blend with the surrounding topography.
- 3. Wood and concrete ore bins adjacent to hoist house: Demolish ore bins and reclaim the footprint. The wood debris must be removed from the site. The concrete pad can be broken in place, buried by overburden at least 2 feet deep, and the area graded to blend with the surrounding topography.
- 4. Wood cribbing and ore pad near Mineral Joe Claim: The wood cribbing and adjoining concrete ore pad are to be removed and the footprint reclaimed. If the concrete ore pad is left in place, it must be broken, covered by a cap of overburden no less than 2 feet deep, and the area graded to blend with the surrounding topography. All wood debris must be removed and properly disposed of.