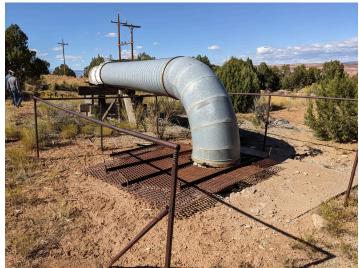

- 1. <u>Main shaft</u>: The reclamation plan proposes to leave the existing steel grate that is welded in place at the shaft collar, with no shaft backfilling required, as the permanent closure. The steel grate will be inspected to ensure that it fully covers all portions of the shaft opening, that it is securely welded to the imbedded anchors, and that the surrounding concrete collar is intact and competent.
- 2. <u>Hoist House</u>: Remove this building and its contents from the site for offsite disposal at an approved facility. The concrete slab may be removed and buried, or broken in place and capped by a layer of overburden at least 2 feet deep and graded to blend with the surrounding topography.
- 3. Wood and concrete ore bins adjacent to hoist house: Demolish ore bins and reclaim the footprint. The wood debris must be removed from the site. The concrete pad can be broken in place, buried by overburden at least 2 feet deep, and the area graded to blend with the surrounding topography.
- 4. Wood cribbing and ore pad near Mineral Joe Claim: The wood cribbing and adjoining concrete ore pad are to be removed and the footprint reclaimed. If the concrete ore pad is left in place, it must be broken, covered by a cap of overburden no less than 2 feet deep, and the area graded to blend with the surrounding topography. All wood debris must be removed and properly disposed of.