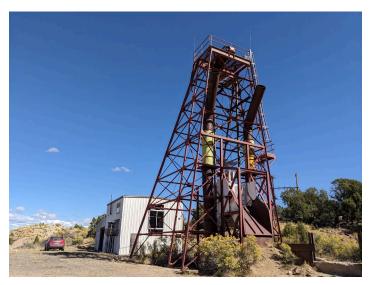

PERMIT #: M-1977-248 INSPECTOR'S INITIALS: DMC INSPECTION DATE: October 4, 2023

- 5. <u>Steel headframe</u>, associated skips, cables and spools: The operator proposed that these features remain permanently onsite since they can be regarded as historic structures. In order for this to be acceptable the Division will need written authorization from DOE.
- 6. Revegetate disturbed areas with DOE- required seed mix.
- 7. Comply with any radiometric measurements or limits that are required by the DOE.