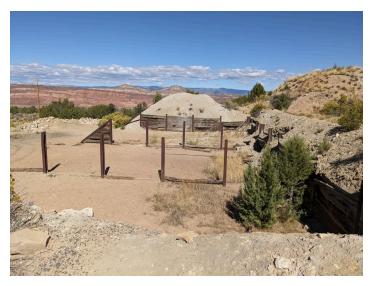

Adequate mine identification signage was posted on the hoist house, visible from the entrance to the mine site.

Reclamation of the site had been halted due to a court injunction imposed on DOE preventing approval of any mining or reclamation activities to occur on DOE lease tracts. The injunction was dissolved in March 2019. Pursuant to a MLRB order issued in May 2014, the operator was to notify the Division upon receiving DOE approval of the reclamation plan for this site. DOE received the reclamation plan from the operator in June 2014. In a September 2019 inspection report the Division requested that the operator update the Division on the status of the DOE review of the reclamation plan. Pursuant to the MLRB order reclamation of the site is to be completed within 180 days after receiving approval of the reclamation plan from the Division and DOE. The operator has not yet provided the Division the status update as requested.

- 1. <u>Main shaft</u>: The reclamation plan proposes to leave the existing steel grate that is welded in place at the shaft collar, with no shaft backfilling required, as the permanent closure. The steel grate will be inspected to ensure that it fully covers all portions of the shaft opening, that it is securely welded to the imbedded anchors, and that the surrounding concrete collar is intact and competent.
- 2. <u>Hoist House</u>: Remove this building and its contents from the site for offsite disposal at an approved facility. The concrete slab may be removed and buried, or broken in place and capped by a layer of overburden at least 2 feet deep and graded to blend with the surrounding topography.
- 3. Wood and concrete ore bins adjacent to hoist house: Demolish ore bins and reclaim the footprint. The wood debris must be removed from the site. The concrete pad can be broken in place, buried by overburden at least 2 feet deep, and the area graded to blend with the surrounding topography.
- 4. Wood cribbing and ore pad near Mineral Joe Claim: The wood cribbing and adjoining concrete ore pad are to be removed and the footprint reclaimed. If the concrete ore pad is left in place, it must be broken, covered by a cap of overburden no less than 2 feet deep, and the area graded to blend with the surrounding topography. All wood debris must be removed and properly disposed of.