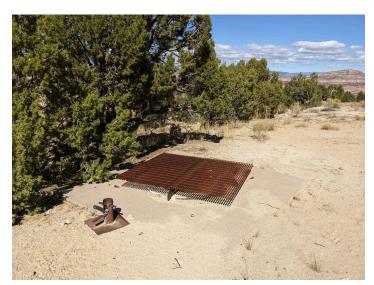

- 1. <u>Main shaft</u>: The reclamation plan proposes to leave the existing steel grate that is welded in place at the shaft collar, with no shaft backfilling required, as the permanent closure. The steel grate will be inspected to ensure that it fully covers all portions of the shaft opening, that it is securely welded to the imbedded anchors, and that the surrounding concrete collar is intact and competent.
- 2. <u>Hoist House</u>: Remove this building and its contents from the site for offsite disposal at an approved facility. The concrete slab may be removed and buried, or broken in place and capped by a layer of overburden at least 2 feet deep and graded to blend with the surrounding topography.
- 3. Wood and concrete ore bins adjacent to hoist house: Demolish ore bins and reclaim the footprint. The wood debris must be removed from the site. The concrete pad can be broken in place, buried by overburden at least 2 feet deep, and the area graded to blend with the surrounding topography.
- 4. Wood cribbing and ore pad near Mineral Joe Claim: The wood cribbing and adjoining concrete ore pad are to be removed and the footprint reclaimed. If the concrete ore pad is left in place, it must be broken, covered by a cap of overburden no less than 2 feet deep, and the area graded to blend with the surrounding topography. All wood debris must be removed and properly disposed of.