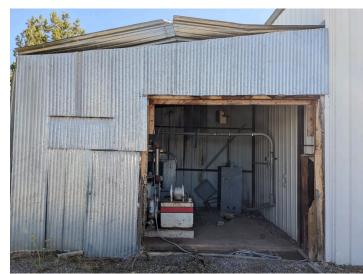

- 1. <u>Main shaft</u>: The reclamation plan proposes to leave the existing steel grate that is welded in place at the shaft collar, with no shaft backfilling required, as the permanent closure. The steel grate will be inspected to ensure that it fully covers all portions of the shaft opening, that it is securely welded to the imbedded anchors, and that the surrounding concrete collar is intact and competent.
- 2. <u>Hoist House</u>: Remove this building and its contents from the site for offsite disposal at an approved facility. The concrete slab may be removed and buried, or broken in place and capped by a layer of overburden at least 2 feet deep and graded to blend with the surrounding topography.
- 3. Wood and concrete ore bins adjacent to hoist house: Demolish ore bins and reclaim the footprint. The wood debris must be removed from the site. The concrete pad can be broken in place, buried by overburden at least 2 feet deep, and the area graded to blend with the surrounding topography.
- 4. Wood cribbing and ore pad near Mineral Joe Claim: The wood cribbing and adjoining concrete ore pad are to be removed and the footprint reclaimed. If the concrete ore pad is left in place, it must be broken, covered by a cap of overburden no less than 2 feet deep, and the area graded to blend with the surrounding topography. All wood debris must be removed and properly disposed of.