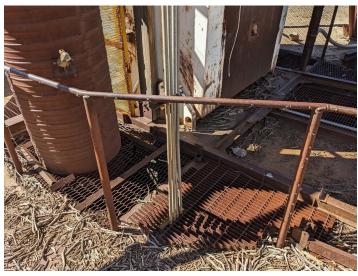

- 1. <u>Main shaft</u>: The reclamation plan proposes to leave the existing steel grate that is welded in place at the shaft collar, with no shaft backfilling required, as the permanent closure. The steel grate will be inspected to ensure that it fully covers all portions of the shaft opening, that it is securely welded to the imbedded anchors, and that the surrounding concrete collar is intact and competent.
- 2. <u>Hoist House</u>: Remove this building and its contents from the site for offsite disposal at an approved facility. The concrete slab may be removed and buried, or broken in place and capped by a layer of overburden at least 2 feet deep and graded to blend with the surrounding topography.
- 3. Wood and concrete ore bins adjacent to hoist house: Demolish ore bins and reclaim the footprint. The wood debris must be removed from the site. The concrete pad can be broken in place, buried by overburden at least 2 feet deep, and the area graded to blend with the surrounding topography.
- 4. Wood cribbing and ore pad near Mineral Joe Claim: The wood cribbing and adjoining concrete ore pad are to be removed and the footprint reclaimed. If the concrete ore pad is left in place, it must be broken, covered by a cap of overburden no less than 2 feet deep, and the area graded to blend with the surrounding topography. All wood debris must be removed and properly disposed of.