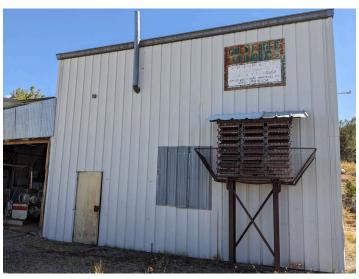

Adequate mine identification signage was posted on the hoist house, visible from the entrance to the mine site.

Reclamation of the site had been halted due to a court injunction imposed on DOE preventing approval of any mining or reclamation activities to occur on DOE lease tracts. The injunction was dissolved in March 2019. Pursuant to a MLRB order issued in May 2014, the operator was to notify the Division upon receiving DOE approval of the reclamation plan for this site. DOE received the reclamation plan from the operator in June 2014. In a September 2019 inspection report the Division requested that the operator update the Division on the status of the DOE review of the reclamation plan. Pursuant to the MLRB order reclamation of the site is to be completed within 180 days after receiving approval of the reclamation plan from the Division and DOE. The operator has not yet provided the Division the status update as requested.

- 1. <u>Main shaft</u>: The reclamation plan proposes to leave the existing steel grate that is welded in place at the shaft collar, with no shaft backfilling required, as the permanent closure. The steel grate will be inspected to ensure that it fully covers all portions of the shaft opening, that it is securely welded to the imbedded anchors, and that the surrounding concrete collar is intact and competent.
- 2. <u>Hoist House</u>: Remove this building and its contents from the site for offsite disposal at an approved facility. The concrete slab may be removed and buried, or broken in place and capped by a layer of overburden at least 2 feet deep and graded to blend with the surrounding topography.
- 3. Wood and concrete ore bins adjacent to hoist house: Demolish ore bins and reclaim the footprint. The wood debris must be removed from the site. The concrete pad can be broken in place, buried by overburden at least 2 feet deep, and the area graded to blend with the surrounding topography.
- 4. Wood cribbing and ore pad near Mineral Joe Claim: The wood cribbing and adjoining concrete ore pad are to be removed and the footprint reclaimed. If the concrete ore pad is left in place, it must be broken, covered by a cap of overburden no less than 2 feet deep, and the area graded to blend with the surrounding topography. All wood debris must be removed and properly disposed of.