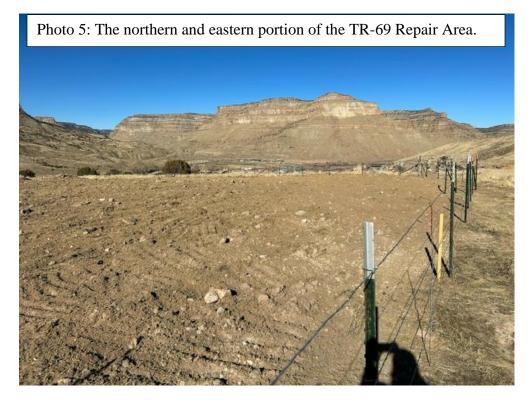

### RECLAMATION SUCCESS - Rule 4.15, Rule 3:

The remaining permitted disturbance at the Roadside Mine is referred to the TR-69 Repair Area. The /tr-69 Repair Area is located in the northern portion of Tract 71. The area is approximately 0.4 acres in size. The Division documented in the October 2023 Inspection Report that Mr. Fontanari had bladed through Snowcap's reclamation at the TR-69 Repair Area. Since this activity had occurred, Snowcap had redistributed the soil and topsoil at the TR-69 Repair Area. The site was then re-staked with disturbed boundary markers and a wire fence. The straw waddles were replaced as well. A mine identification was also placed on the fence to further mark the reclamation area. The site was also reseeded in November 2023. During the inspection the TR-69 Repair Area was observed to be stable with no indications of erosional features (Photo 3, 4 and 5). The straw waddles located on the south and west sections of the disturbed area were in good condition and in the correct locations. The disturbed boundary was clearly marked and the mine identification sign was posted in a highly visible location (Photo 6). No off-site impacts from the TR-69 Repair Area were observed.