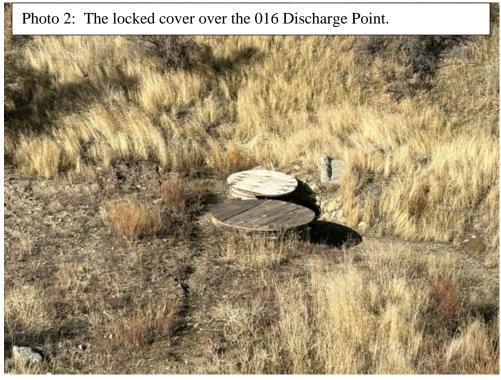

Mr. Fontanari's middle field, located to the east of Tract 71, had no indications of recent water application. The field was dry.

The Mine's discharge point, 016, is located in the northeastern section of the permit area. The discharge point is a pipe that drains water from the mine workings. The pipe was in good condition with a locked cap over it (Photo 2). At the time of the inspection, the discharge meter was averaging 114.4 gpm. There were no blockages within the pipe.