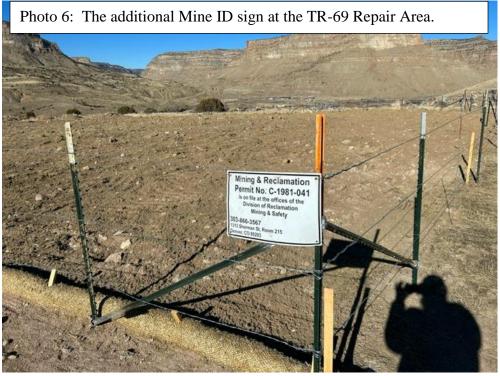

### RECLAMATION SUCCESS - Rule 4.15, Rule 3:

The remaining permitted disturbance at the Roadside Mine is referred to the TR-69 Repair Area. The /tr-69 Repair Area is located in the northern portion of Tract 71. The area is approximately 0.4 acres in size. The Division documented in the October 2023 Inspection Report that Mr. Fontanari had bladed through Snowcap's reclamation at the TR-69 Repair Area. Since this activity had occurred, Snowcap had redistributed the soil and topsoil at the TR-69 Repair Area. The site was then re-staked with disturbed boundary markers and a wire fence. The straw waddles were replaced as well. A mine identification was also placed on the fence to further mark the reclamation area. The site was also reseeded in November 2023. During the inspection the TR-69 Repair Area was observed to be stable with no indications of erosional features (Photo 3, 4 and 5). The straw waddles located on the south and west sections of the disturbed area were in good condition and in the correct locations. The disturbed boundary was clearly marked and the mine identification sign was posted in a highly visible location (Photo 6). No off-site impacts from the TR-69 Repair Area were observed.