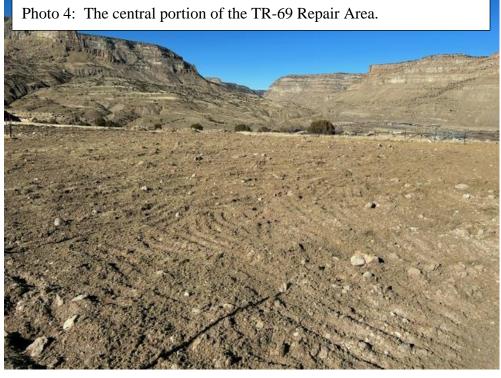

### RECLAMATION SUCCESS - Rule 4.15, Rule 3:

The remaining permitted disturbance at the Roadside Mine is referred to the TR-69 Repair Area. The /tr-69 Repair Area is located in the northern portion of Tract 71. The area is approximately 0.4 acres in size. The Division documented in the October 2023 Inspection Report that Mr. Fontanari had bladed through Snowcap's reclamation at the TR-69 Repair Area. Since this activity had occurred, Snowcap had redistributed the soil and topsoil at the TR-69 Repair Area. The site was then re-staked with disturbed boundary markers and a wire fence. The straw waddles were replaced as well. A mine identification was also placed on the fence to further mark the reclamation area. The site was also reseeded in November 2023. During the inspection the TR-69 Repair Area was observed to be stable with no indications of erosional features (Photo 3, 4 and 5). The straw waddles located on the south and west sections of the disturbed area were in good condition and in the correct locations. The disturbed boundary was clearly marked and the mine identification sign was posted in a highly visible location (Photo 6). No off-site impacts from the TR-69 Repair Area were observed.