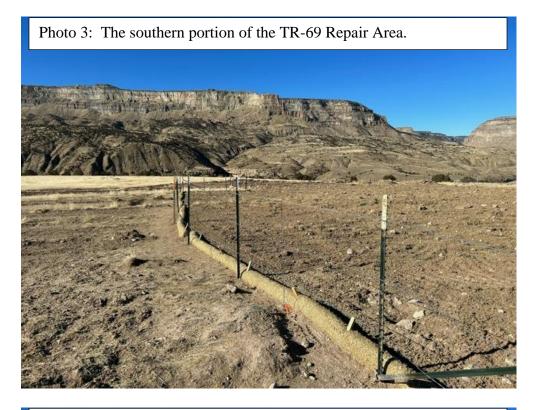

### RECLAMATION SUCCESS - Rule 4.15, Rule 3:

The remaining permitted disturbance at the Roadside Mine is referred to the TR-69 Repair Area. The /tr-69 Repair Area is located in the northern portion of Tract 71. The area is approximately 0.4 acres in size. The Division documented in the October 2023 Inspection Report that Mr. Fontanari had bladed through Snowcap's reclamation at the TR-69 Repair Area. Since this activity had occurred, Snowcap had redistributed the soil and topsoil at the TR-69 Repair Area. The site was then re-staked with disturbed boundary markers and a wire fence. The straw waddles were replaced as well. A mine identification was also placed on the fence to further mark the reclamation area. The site was also reseeded in November 2023. During the inspection the TR-69 Repair Area was observed to be stable with no indications of erosional features (Photo 3, 4 and 5). The straw waddles located on the south and west sections of the disturbed area were in good condition and in the correct locations. The disturbed boundary was clearly marked and the mine identification sign was posted in a highly visible location (Photo 6). No off-site impacts from the TR-69 Repair Area were observed.