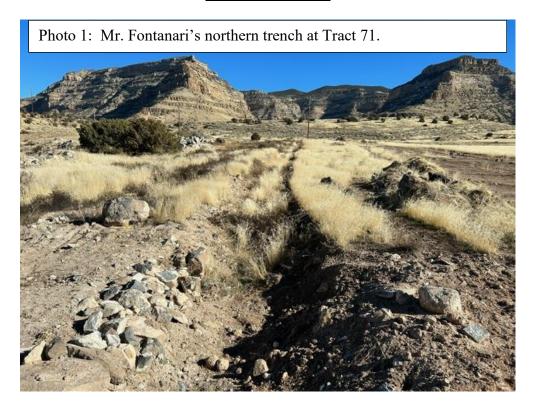

The Carey Pit is located in the southwestern portion of Tract 71. The pit is not associated with the mining permit. The pit was observed to be dry at the time of the inspection. There was no evidence of recent water being applied into the pit. Mr. Fontanari's trenches on the north (Photo 1) and eastern portions of Tract 71 were also observed to be dry. There was no evidence of recent water in the trenches.