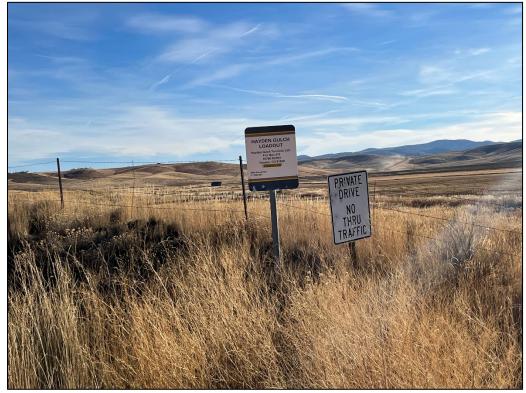

SIGNS AND MARKERS—Rule 4.02

Mine identification signs were observed at the western end of the TAHR (Photo 1) and adjacent to the unreleased agricultural section north and south of Hwy 40 (Photo 2). All required information was present on the signage.

# **PHOTOGRAPHS**

Photo 1: Mine sign located at the intersection of Highway 40 and Hawthorne St.

Photo 2: Mine sign located at the western end of the TAHR.

Photo 3: Revegetated hayfields at the northern edge of the permit boundary.