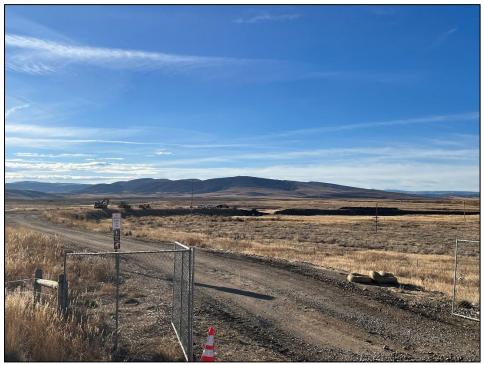

SIGNS AND MARKERS—Rule 4.02

Mine identification signs were observed at the western end of the TAHR (Photo 1) and adjacent to the unreleased agricultural section north and south of Hwy 40 (Photo 2). All required information was present on the signage.

# **PHOTOGRAPHS**

Photo 1: Mine sign located at the intersection of Highway 40 and Hawthorne St.

Photo 2: Mine sign located at the western end of the TAHR.

Photo 3: Revegetated hayfields at the northern edge of the permit boundary.