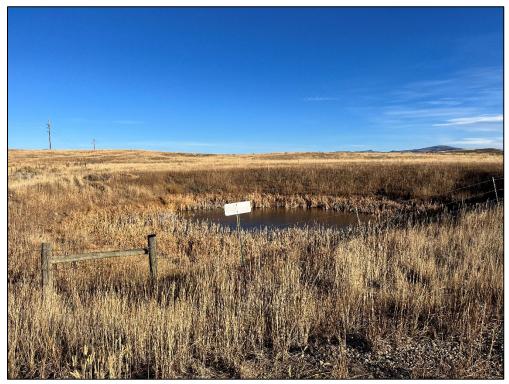

Truck Loop Pond 001 was functioning properly (Photo 8). Rail Loop Pond 002 was inaccessible due to the culvert construction happening along the Sage Creek Trail.

TOPSOIL – Rule 4.06

Several permanent topsoil pile features are located to the east along the currently unreleased TAHR. All piles were well vegetated and marked by either a sign or a flagged post (Photo 9). These features will be released with the approval of SL-3.