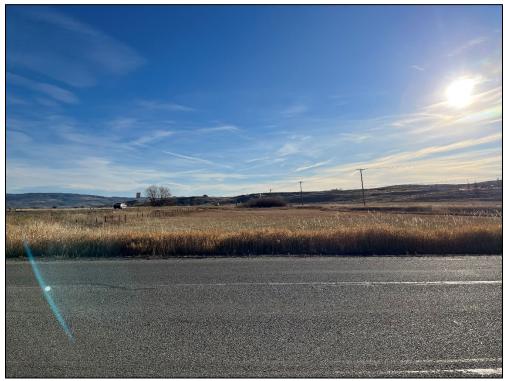

Phase I, II, and III release request, SL-3, is currently in processing with the Division. The decision date is **December 11, 2023**. The Division is awaiting an adequacy response from HGT.

Areas not Phase III bond released and not included in the current SL-3 release includes the area directly north and south of Hwy 40, to be reclaimed to agricultural use as hay fields. It is the only part of the previous rail loop not donated to Routt County. This area includes 6.8 acres of which 2.3 are disturbed (Photos 3 & 4).

RECLAMATION SUCCESS - Rule 4.15, Rule 3:

The remaining permit area near Hwy 40 was well vegetated and blends in well to the surrounding vegetation (Photos 3 and 4). This area of disturbance will be fully incorporated into adjacent hay fields at the conclusion of the 10-year liability period.

# **PHOTOGRAPHS**

Photo 1: Mine sign located at the intersection of Highway 40 and Hawthorne St.

Photo 2: Mine sign located at the western end of the TAHR.

Photo 3: Revegetated hayfields at the northern edge of the permit boundary.

Photo 4: View east of the revegetated hay fields.

Photo 5: Culverts were being replaced in the previously Phase III bond released Tracks to Trails rail loop area.

Photo 6: View north of area where culverts are being replaced by the City of Hayden.