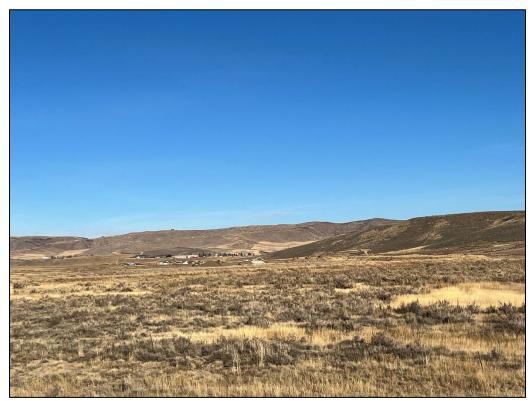

Phase I, II, and III release request, SL-3, is currently in processing with the Division. The decision date is **December 11, 2023**. The Division is awaiting an adequacy response from HGT.

Areas not Phase III bond released and not included in the current SL-3 release includes the area directly north and south of Hwy 40, to be reclaimed to agricultural use as hay fields. It is the only part of the previous rail loop not donated to Routt County. This area includes 6.8 acres of which 2.3 are disturbed (Photos 3 & 4).

RECLAMATION SUCCESS - Rule 4.15, Rule 3:

The remaining permit area near Hwy 40 was well vegetated and blends in well to the surrounding vegetation (Photos 3 and 4). This area of disturbance will be fully incorporated into adjacent hay fields at the conclusion of the 10-year liability period.

# **PHOTOGRAPHS**

Photo 1: Mine sign located at the intersection of Highway 40 and Hawthorne St.

Photo 2: Mine sign located at the western end of the TAHR.

Photo 3: Revegetated hayfields at the northern edge of the permit boundary.