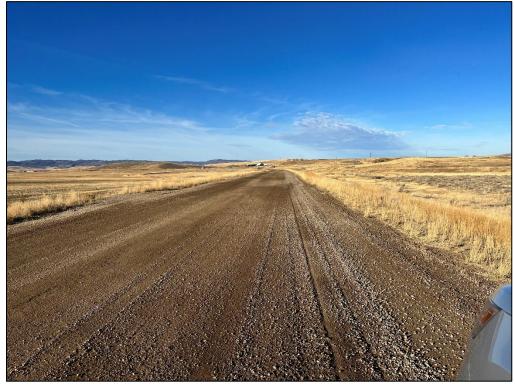

ROADS – Rule 4.03 Construction 4.03.1(3)/4.03.2(3), Drainage 4.03.1(4)/4.03.2(4), Surfacing and Maintenance 4.03.1(5) and (6)/4.03.2(5) and (6), Reclamation 4.03.1(7)/4.03.2(7):

The Tie Across Haul Road (TAHR) was well maintained and free of erosional features (Photo 7). The TAHR and its associated permanent topsoil pile features will be Phase III released with the approval of SL-3.

Photo 7: View west of TAHR.

Photo 8: Truck Loop Pond 001 from the TAHR.

Photo 9: Topsoil pile located along the TAHR.