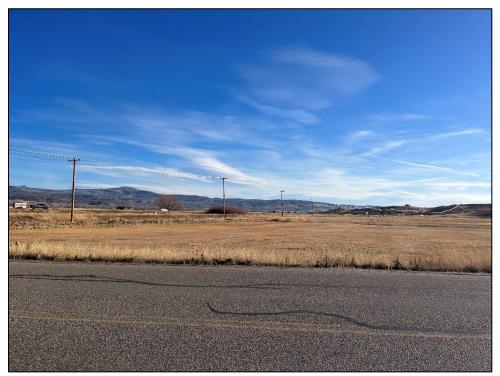

Phase I, II, and III release request, SL-3, is currently in processing with the Division. The decision date is **December 11, 2023**. The Division is awaiting an adequacy response from HGT.

Areas not Phase III bond released and not included in the current SL-3 release includes the area directly north and south of Hwy 40, to be reclaimed to agricultural use as hay fields. It is the only part of the previous rail loop not donated to Routt County. This area includes 6.8 acres of which 2.3 are disturbed (Photos 3 & 4).

RECLAMATION SUCCESS - Rule 4.15, Rule 3:

The remaining permit area near Hwy 40 was well vegetated and blends in well to the surrounding vegetation (Photos 3 and 4). This area of disturbance will be fully incorporated into adjacent hay fields at the conclusion of the 10-year liability period.

Photo 4: View east of the revegetated hay fields.

Photo 5: Culverts were being replaced in the previously Phase III bond released Tracks to Trails rail loop area.

Photo 6: View north of area where culverts are being replaced by the City of Hayden.