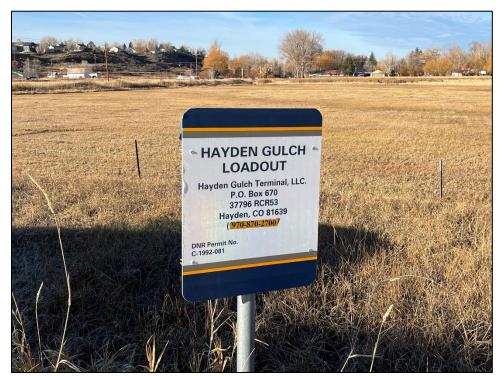

SIGNS AND MARKERS—Rule 4.02

Mine identification signs were observed at the western end of the TAHR (Photo 1) and adjacent to the unreleased agricultural section north and south of Hwy 40 (Photo 2). All required information was present on the signage.

# **PHOTOGRAPHS**

Photo 1: Mine sign located at the intersection of Highway 40 and Hawthorne St.

Photo 2: Mine sign located at the western end of the TAHR.

Photo 3: Revegetated hayfields at the northern edge of the permit boundary.