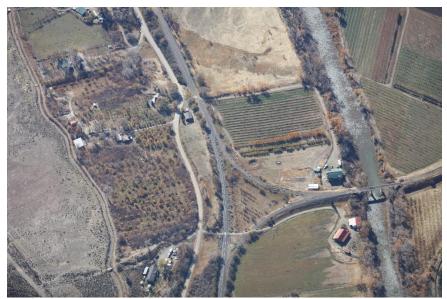

"Y" northeast of loadout

Tracks south of "Y"

East mine with Ponds 1 – 4 indicated with arrows

West Mine with ponds indicated with arrows

Number of <u>Partial</u> Inspection this Fiscal Year: 4 Number of <u>Complete</u> Inspections this Fiscal Year: 1