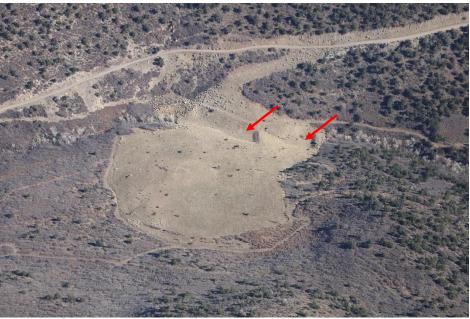

## RECLAMATION SUCCESS - Rule 4.15, Rule 3:

Reclaimed Ponds 1-4 southeast of the East Mine were inspected. The West Mine was also inspected, especially the area near the creek and the road at the north end. No erosion or other problems were identified.

"Y" northeast of loadout

Tracks south of "Y"

East mine with Ponds 1 – 4 indicated with arrows

West Mine with ponds indicated with arrows

Number of <u>Partial</u> Inspection this Fiscal Year: 4 Number of <u>Complete</u> Inspections this Fiscal Year: 1