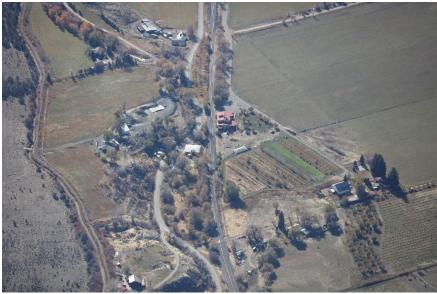

## **PHOTOGRAPHS**

Loadout with pond (blue circle) and coal storage by highway (yellow circle)

Number of <u>Partial</u> Inspection this Fiscal Year: 4 Number of <u>Complete</u> Inspections this Fiscal Year: 1