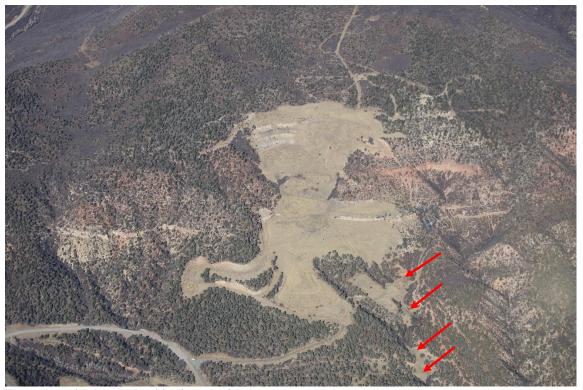

## RECLAMATION SUCCESS - Rule 4.15, Rule 3:

Reclaimed Ponds 1-4 southeast of the East Mine were inspected. The West Mine was also inspected, especially the area near the creek and the road at the north end. No erosion or other problems were identified.

"Y" northeast of loadout

Tracks south of "Y"

East mine with Ponds 1 – 4 indicated with arrows

West Mine with ponds indicated with arrows

Number of <u>Partial</u> Inspection this Fiscal Year: 4 Number of <u>Complete</u> Inspections this Fiscal Year: 1