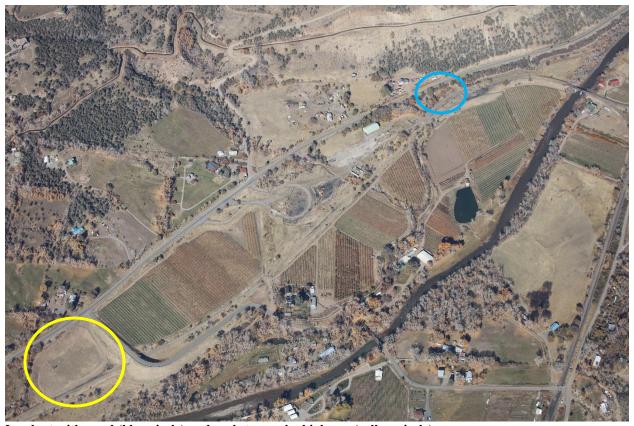

## **PHOTOGRAPHS**

Loadout with pond (blue circle) and coal storage by highway (yellow circle)

Number of <u>Partial</u> Inspection this Fiscal Year: 4 Number of <u>Complete</u> Inspections this Fiscal Year: 1

The ponds at the West Mine were completely dry. No problems were seen with the embankments or other portions of these ponds. The ponds at the coal storage by the highway and the loadout also appeared to have no problems.

#### OFFSITE SUPPORT FACILIITES - Rule 4.04, 4.28:

No erosion or other problems were identified at the loadout. This includes the eastern portion, along the UPRR tracks and adjacent to Grange Road and Black Bridge Road.