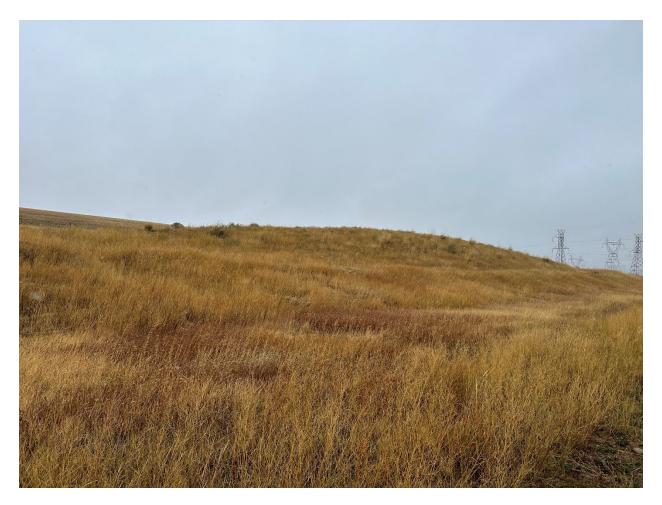

## **Field Inspection**

We drove the entire length of the road and walked the permit boundary behind each topsoil storage pile. The road was well-maintained and safe (Figure 1) and the adjacent vegetation (including on the topsoil storage piles and within ditches) was established and self-sustaining (Figure 2). No significant erosional or stability issues were observed. No enforcement actions were taken in response to this inspection.

Figure 1 - A section of the road as seen from the top of a topsoil storage pile. The entire length of the road was well maintained and safe.

Figure 2 – An example of the well established and self-sustaining vegetation on the permitted lands adjacent to the road.