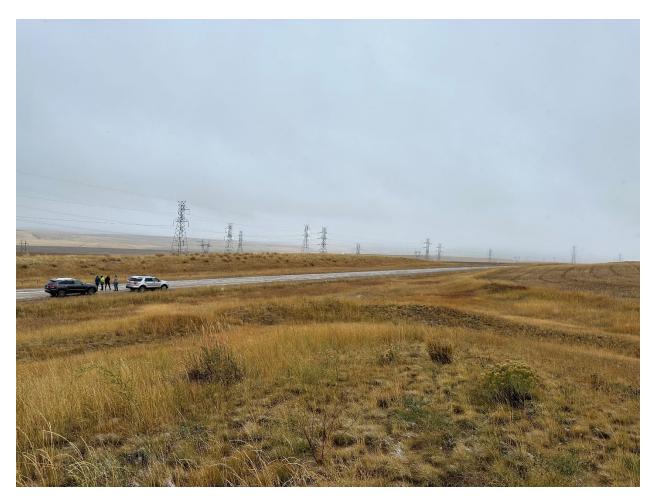

## **Field Inspection**

We drove the entire length of the road and walked the permit boundary behind each topsoil storage pile. The road was well-maintained and safe (Figure 1) and the adjacent vegetation (including on the topsoil storage piles and within ditches) was established and self-sustaining (Figure 2). No significant erosional or stability issues were observed. No enforcement actions were taken in response to this inspection.

Figure 1 - A section of the road as seen from the top of a topsoil storage pile. The entire length of the road was well maintained and safe.

Figure 2 – An example of the well established and self-sustaining vegetation on the permitted lands adjacent to the road.