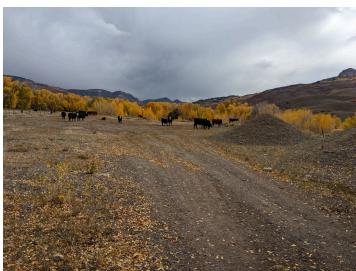

Evidence of any recent excavation was not noted. Several small gravel stockpiles remain at the site.

Mined slopes were left at 2H:1V or less and appeared stable.

Noxious weed infestations were not observed at the site.