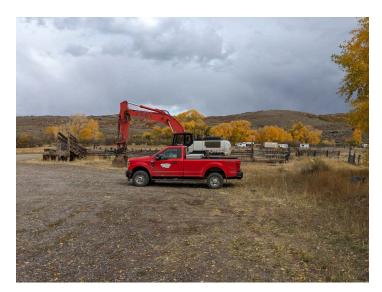

Evidence of any recent excavation was not noted. Several small gravel stockpiles remain at the site.

Mined slopes were left at 2H:1V or less and appeared stable.

Noxious weed infestations were not observed at the site.