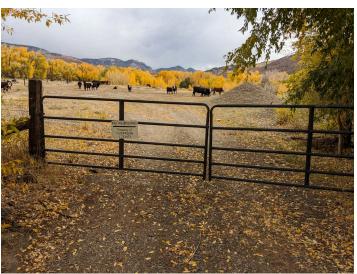

Adequate mine identification signage was noted on the fence at the entrance to the site.

The affected area was marked by fencing that was clearly visible and adequate to delineate the affected area boundary.