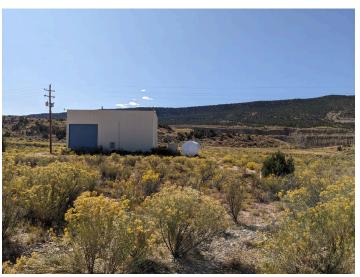

Site activity has been limited to maintenance and cleanup. The pit floor and dump area appear well vegetated and stable. No stability issues were noted with the pit highwall.

On February 3, 2020 the operator notified the Division that the site was in final reclamation. Therefore, final reclamation is due to be completed by February 2025. Final reclamation is not complete at this time.