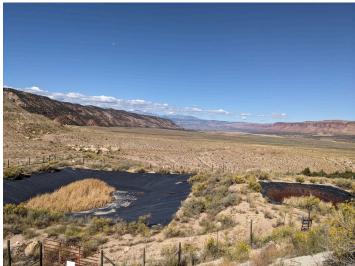

The JD-7 Pit is located approximately ten miles west of Naturita and accessed from EE17 Road. The site is a 112d-3 operation that includes a total of 504 permitted acres.

Adequate mine identification signage was noted at the entrance to the site.

Site activity has been limited to maintenance and cleanup. The pit floor and dump area appear well vegetated and stable. No stability issues were noted with the pit highwall.

On February 3, 2020 the operator notified the Division that the site was in final reclamation. Therefore, final reclamation is due to be completed by February 2025. Final reclamation is not complete at this time.