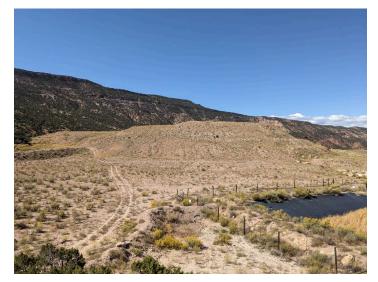

The JD-7 Pit is located approximately ten miles west of Naturita and accessed from EE17 Road. The site is a 112d-3 operation that includes a total of 504 permitted acres.

Adequate mine identification signage was noted at the entrance to the site.

Site activity has been limited to maintenance and cleanup. The pit floor and dump area appear well vegetated and stable. No stability issues were noted with the pit highwall.

On February 3, 2020 the operator notified the Division that the site was in final reclamation. Therefore, final reclamation is due to be completed by February 2025. Final reclamation is not complete at this time.