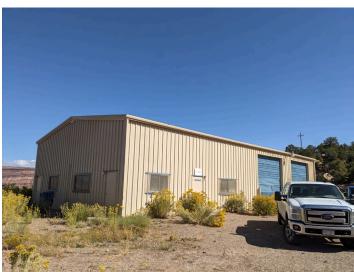

Site activity has been limited to maintenance and cleanup. The pit floor and dump area appear well vegetated and stable. No stability issues were noted with the pit highwall.

On February 3, 2020 the operator notified the Division that the site was in final reclamation. Therefore, final reclamation is due to be completed by February 2025. Final reclamation is not complete at this time.