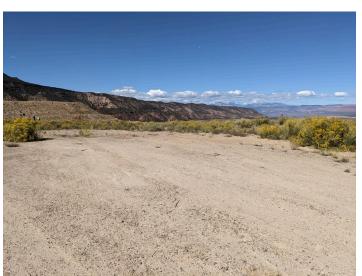

Site activity has been limited to maintenance and cleanup. The pit floor and dump area appear well vegetated and stable. No stability issues were noted with the pit highwall.

On February 3, 2020 the operator notified the Division that the site was in final reclamation. Therefore, final reclamation is due to be completed by February 2025. Final reclamation is not complete at this time.