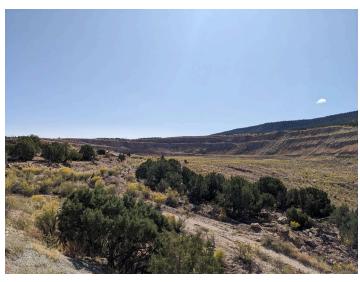

The JD-7 Pit is located approximately ten miles west of Naturita and accessed from EE17 Road. The site is a 112d-3 operation that includes a total of 504 permitted acres.

Adequate mine identification signage was noted at the entrance to the site.

Site activity has been limited to maintenance and cleanup. The pit floor and dump area appear well vegetated and stable. No stability issues were noted with the pit highwall.

On February 3, 2020 the operator notified the Division that the site was in final reclamation. Therefore, final reclamation is due to be completed by February 2025. Final reclamation is not complete at this time.