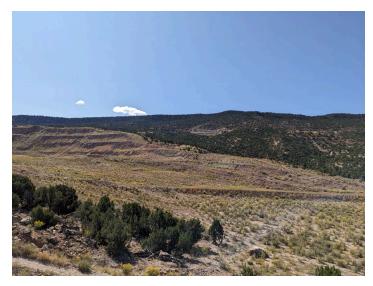

The JD-7 Pit is located approximately ten miles west of Naturita and accessed from EE17 Road. The site is a 112d-3 operation that includes a total of 504 permitted acres.

Adequate mine identification signage was noted at the entrance to the site.

Site activity has been limited to maintenance and cleanup. The pit floor and dump area appear well vegetated and stable. No stability issues were noted with the pit highwall.

On February 3, 2020 the operator notified the Division that the site was in final reclamation. Therefore, final reclamation is due to be completed by February 2025. Final reclamation is not complete at this time.