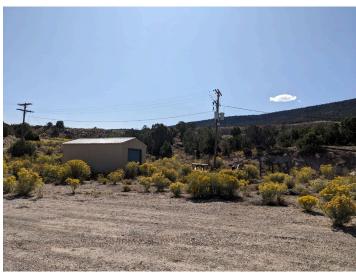

Site activity has been limited to maintenance and cleanup. The pit floor and dump area appear well vegetated and stable. No stability issues were noted with the pit highwall.

On February 3, 2020 the operator notified the Division that the site was in final reclamation. Therefore, final reclamation is due to be completed by February 2025. Final reclamation is not complete at this time.