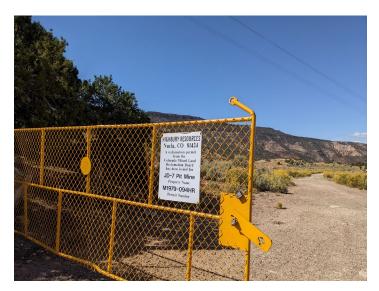

The JD-7 Pit is located approximately ten miles west of Naturita and accessed from EE17 Road. The site is a 112d-3 operation that includes a total of 504 permitted acres.

Adequate mine identification signage was noted at the entrance to the site.