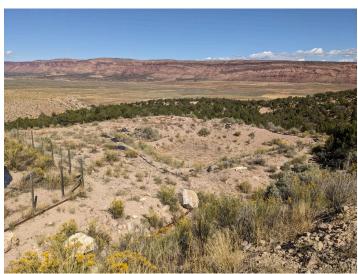

The JD-7 Pit is located approximately ten miles west of Naturita and accessed from EE17 Road. The site is a 112d-3 operation that includes a total of 504 permitted acres.

Adequate mine identification signage was noted at the entrance to the site.

Site activity has been limited to maintenance and cleanup. The pit floor and dump area appear well vegetated and stable. No stability issues were noted with the pit highwall.

On February 3, 2020 the operator notified the Division that the site was in final reclamation. Therefore, final reclamation is due to be completed by February 2025. Final reclamation is not complete at this time.