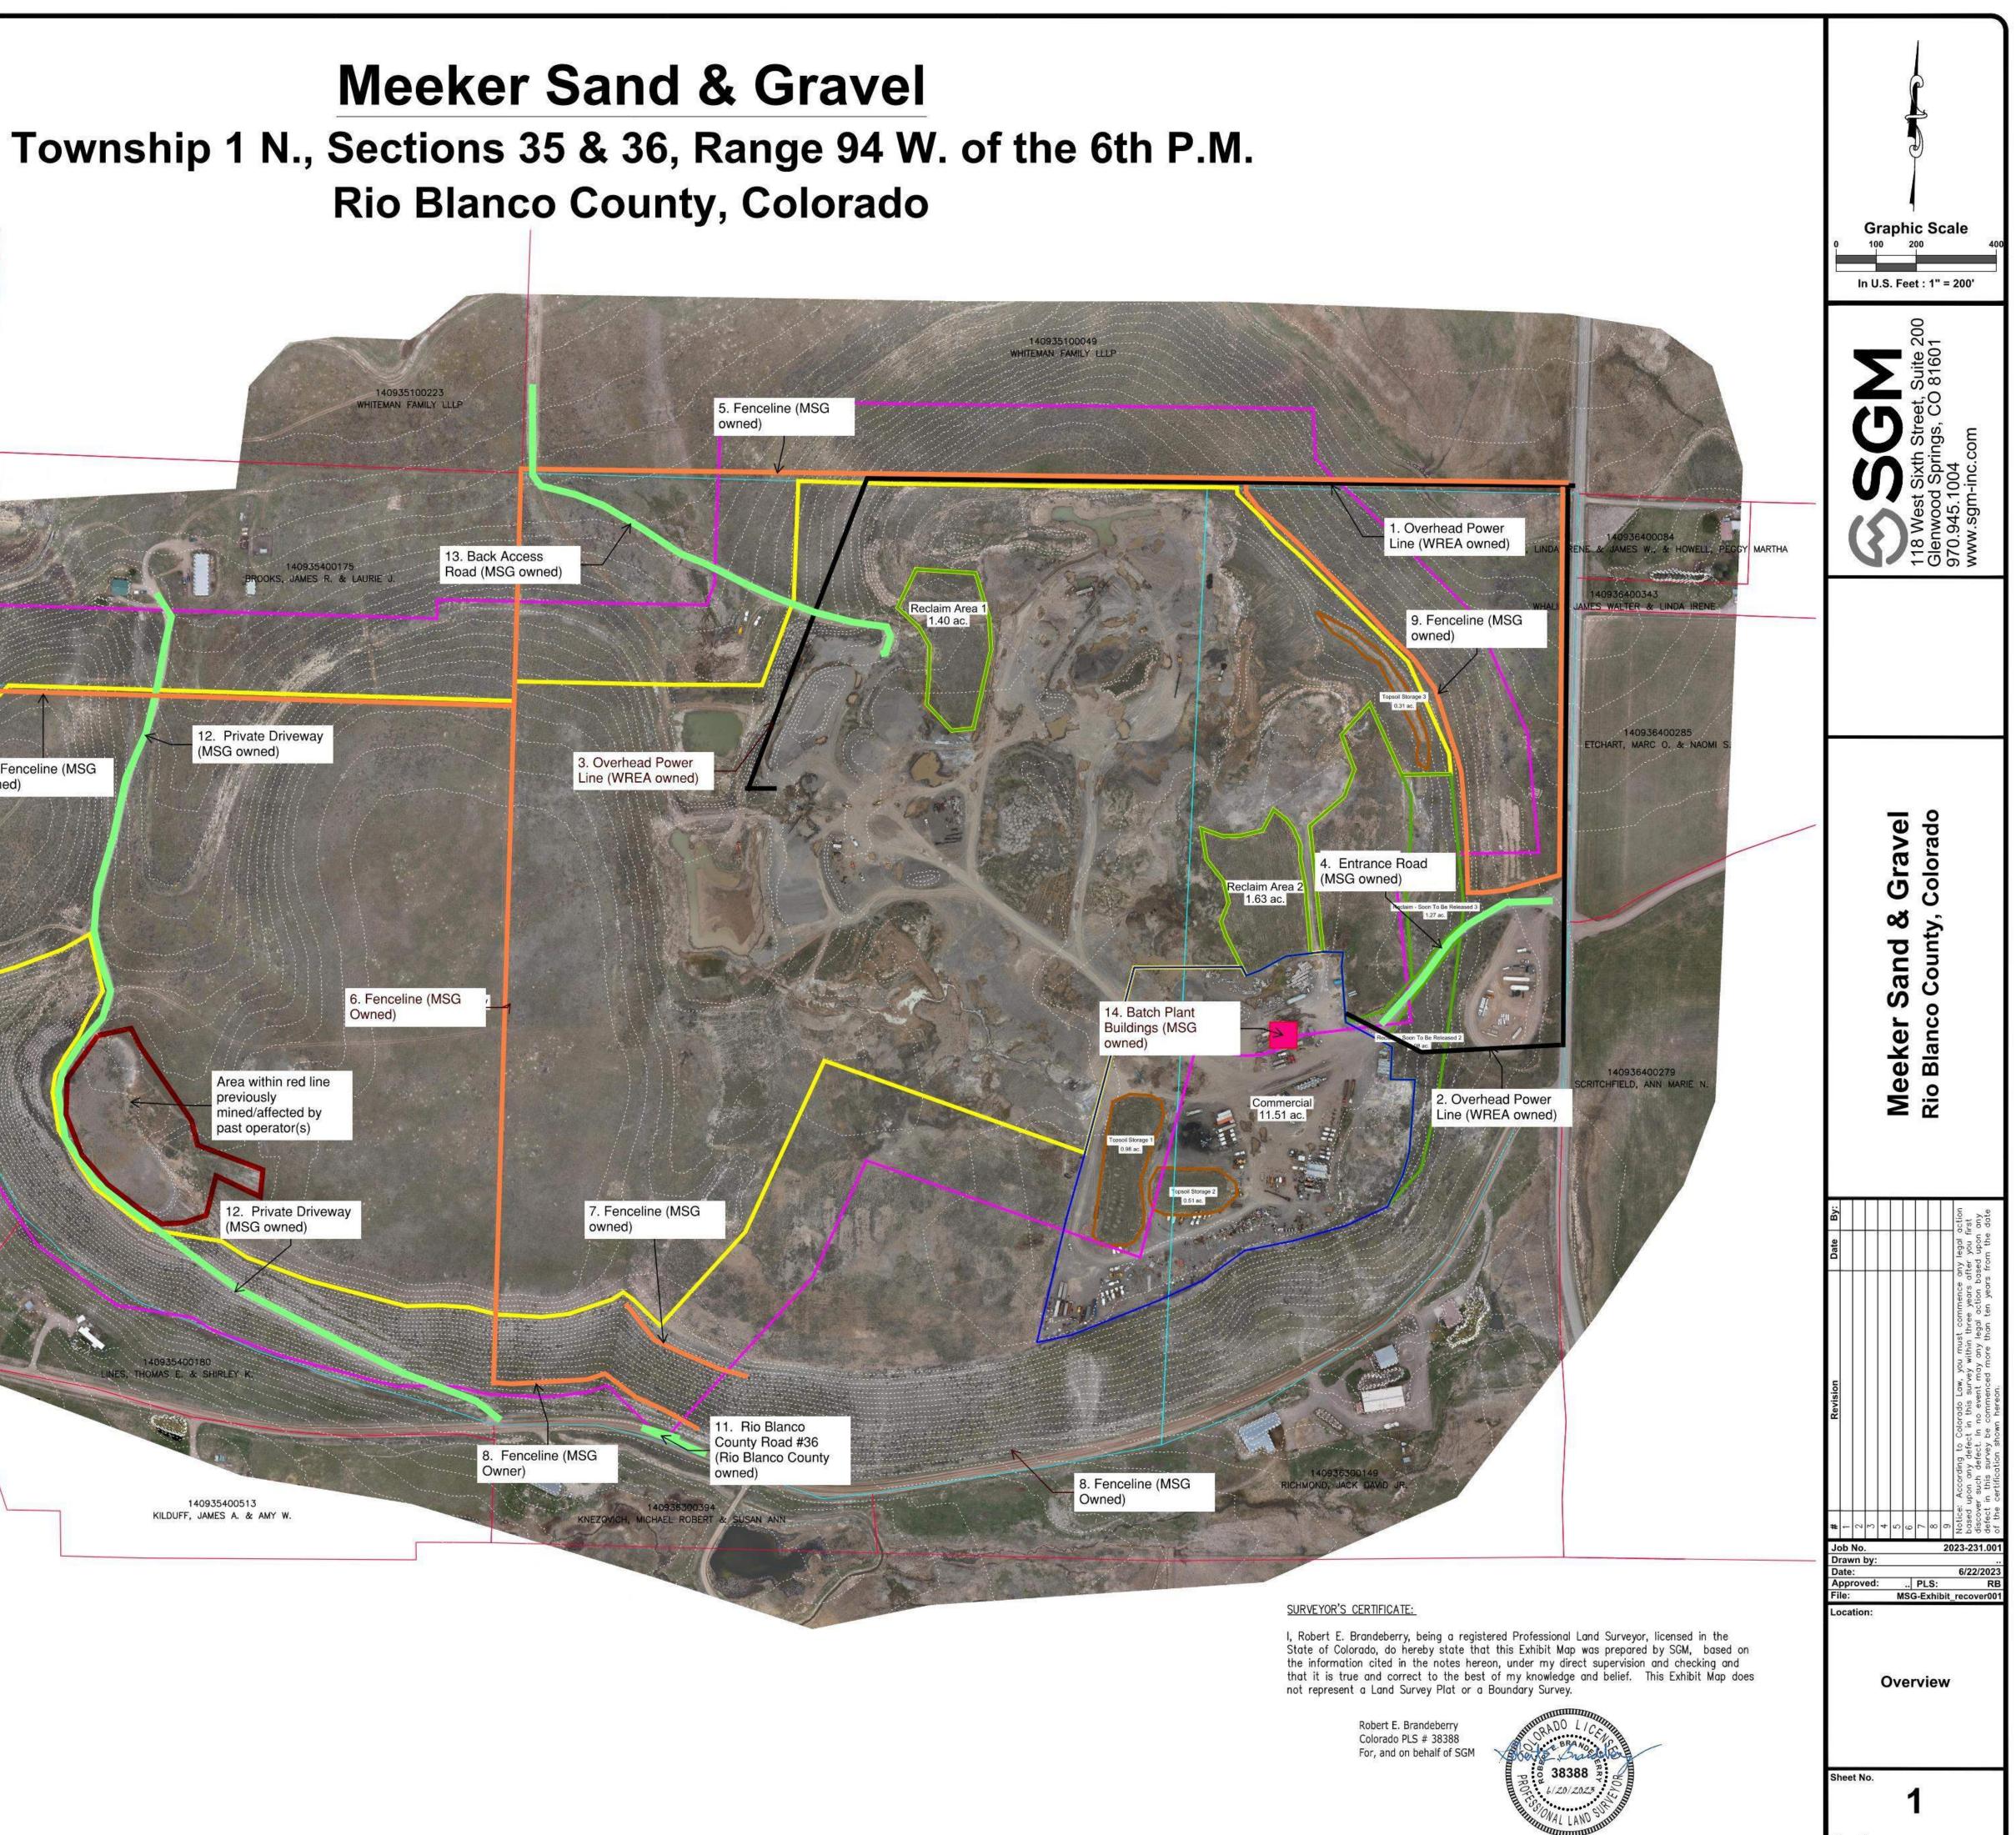

## Includes permit boundary, topography, adjoining property owners, 200' notification line, structures, areas previously affected by prior operator(s) Area within red line 10. Fenceline (MSG owned) previously nined/affected by past operator(s) 140935400168 ARNOLD, DARRELL & ANGELIKA ON, BRETT JAMES & NOTES: 1. This map has been prepared pursuant to the client's request for an exhibit map showing existing and proposed conditions, along with existing and This exhibit map does not represent a Land Survey Plat or Boundary Survey, and is intended only to be used for the purposes described herein. Imagery was collected by SGM via a DJI Matrice 300 UAV in May of 2023. Property boundaries and ownership information per Rio Blanco County Assessor. 5. Topography shown hereon was derived via aerial photogrammetry from the May 2023 flight performed by SGM, contour interval 5ft. - LEGEND - \_\_\_\_ Property Line 49.85 Affected Acres 61.36 Unaffected Acres New Permit Boundary - 200' Notification Area - Adjoining Property

**EXHIBIT C-3** 

**PRE-MINING MAP** 

## **Meeker Sand & Gravel Rio Blanco County, Colorado**