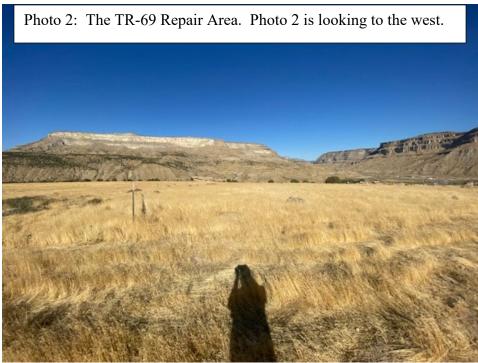

### RECLAMATION SUCCESS - Rule 4.15, Rule 3:

The remaining permitted disturbed area at the Roadside Mine is approximately 0.4 acres in size. This area is located in the northern portion of Tract 71 and is referred to as the TR-69 Repair Area. The reclamation work for the TR-69 Repair area was conducted in the fall of 2019. The disturbed boundary was marked with several T-posts. Each post was easily identified. The reclaimed area was stable with vegetative cover (Photo 2). There were no indications of erosional features. The northern most portion of the reclaimed area had been driven through by a