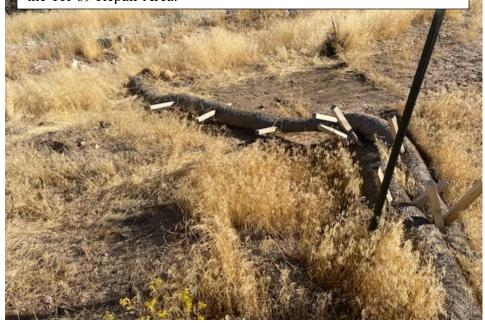

piece of equipment since the previous Division inspection (Photo 3). This was not an activity conducted by SCC. The tracts traversed from the northeastern disturbed boundary to the northwest disturbed boundary. The vehicle had severed the straw waddle located at the northwestern disturbed boundary (Photo 4). SCC's representative indicated that they would have the straw waddle repaired as soon as possible. No other disturbances to the TR-69 Repair Area were observed.