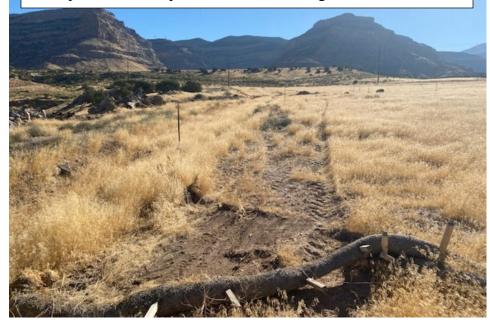

### RECLAMATION SUCCESS - Rule 4.15, Rule 3:

The remaining permitted disturbed area at the Roadside Mine is approximately 0.4 acres in size. This area is located in the northern portion of Tract 71 and is referred to as the TR-69 Repair Area. The reclamation work for the TR-69 Repair area was conducted in the fall of 2019. The disturbed boundary was marked with several T-posts. Each post was easily identified. The reclaimed area was stable with vegetative cover (Photo 2). There were no indications of erosional features. The northern most portion of the reclaimed area had been driven through by a

piece of equipment since the previous Division inspection (Photo 3). This was not an activity conducted by SCC. The tracts traversed from the northeastern disturbed boundary to the northwest disturbed boundary. The vehicle had severed the straw waddle located at the northwestern disturbed boundary (Photo 4). SCC's representative indicated that they would have the straw waddle repaired as soon as possible. No other disturbances to the TR-69 Repair Area were observed.