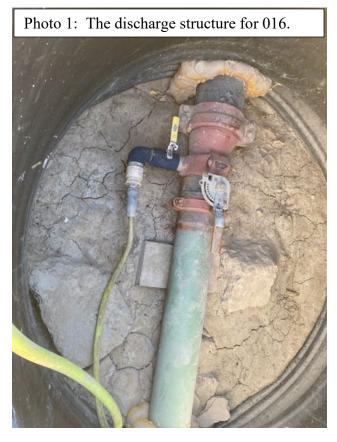

During the inspection the Discharge Point 016 was discharging. The meter on the discharge pipe was averaging 113 gpm. The discharge outlet was stable and there were no erosional issues identified (Photo 1).