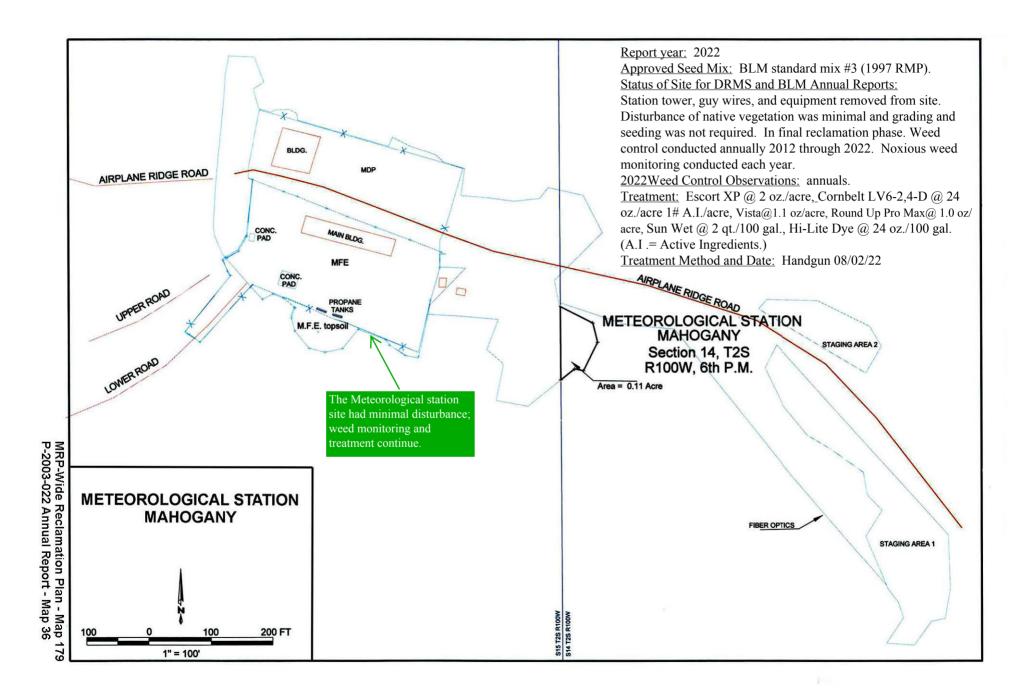

MRP-Wide Reclamation Plan - Map 060 P-2003-022 Annual Report - Map 32

MRP-Wide Reclamation Plan - Map 061 P-2003-022 Annual Report - Map 33

Report year: 2022

Status of Site for DRMS and BLM Annual Reports: Station tower and guy wires removed from site. Weed control conducted annually 2012 through 2022. Noxious weed monitoring conducted each year.

2022 Weed Control Observations: annuals.

<u>Treatment:</u> Escort XP @ 2 oz./acre\_Cornbelt LV6-2,4-D @ 24 oz./acre 1# A.I./acre, Vista@1.1 oz/acre, Round Up Pro Max@ 1.0 oz/acre, Sun Wet @ 2 qt./100 gal., Hi-Lite Dye @ 24 oz./100 gal. (A.I. = Active Ingredients.)

Treatment Method and Date:

Handgun 08/02/22

METEOROLOGICAL STATION

BAR D

SECTION 34, T1S R98W, 6th P.M.

Fenced Area and 3 Guy Wire Pads = 0.01 Acre

**CR 83** 

METEOROLOGICAL STATION BAR D