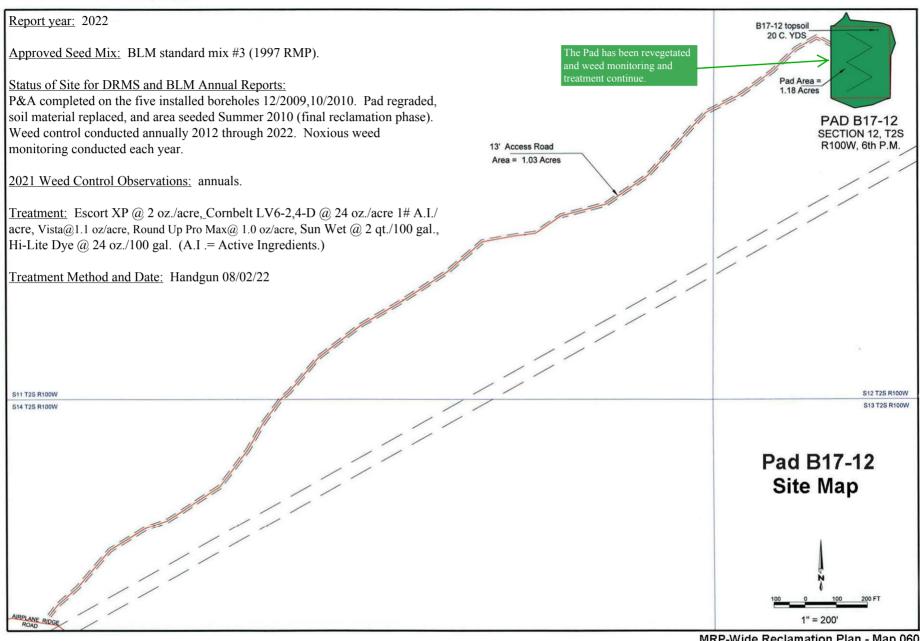

MRP-Wide Reclamation Plan - Map 060 P-2003-022 Annual Report - Map 32

MRP-Wide Reclamation Plan - Map 061 P-2003-022 Annual Report - Map 33

Report year: 2022

Status of Site for DRMS and BLM Annual Reports: Station tower and guy wires removed from site. Weed control conducted annually 2012 through 2022. Noxious weed monitoring conducted each year.

2022 Weed Control Observations: annuals.

<u>Treatment:</u> Escort XP @ 2 oz./acre\_Cornbelt LV6-2,4-D @ 24 oz./acre 1# A.I./acre, Vista@1.1 oz/acre, Round Up Pro Max@ 1.0 oz/acre, Sun Wet @ 2 qt./100 gal., Hi-Lite Dye @ 24 oz./100 gal. (A.I. = Active Ingredients.)

Treatment Method and Date:

Handgun 08/02/22

METEOROLOGICAL STATION

BAR D

SECTION 34, T1S R98W, 6th P.M.

Fenced Area and 3 Guy Wire Pads = 0.01 Acre

**CR 83** 

METEOROLOGICAL STATION BAR D