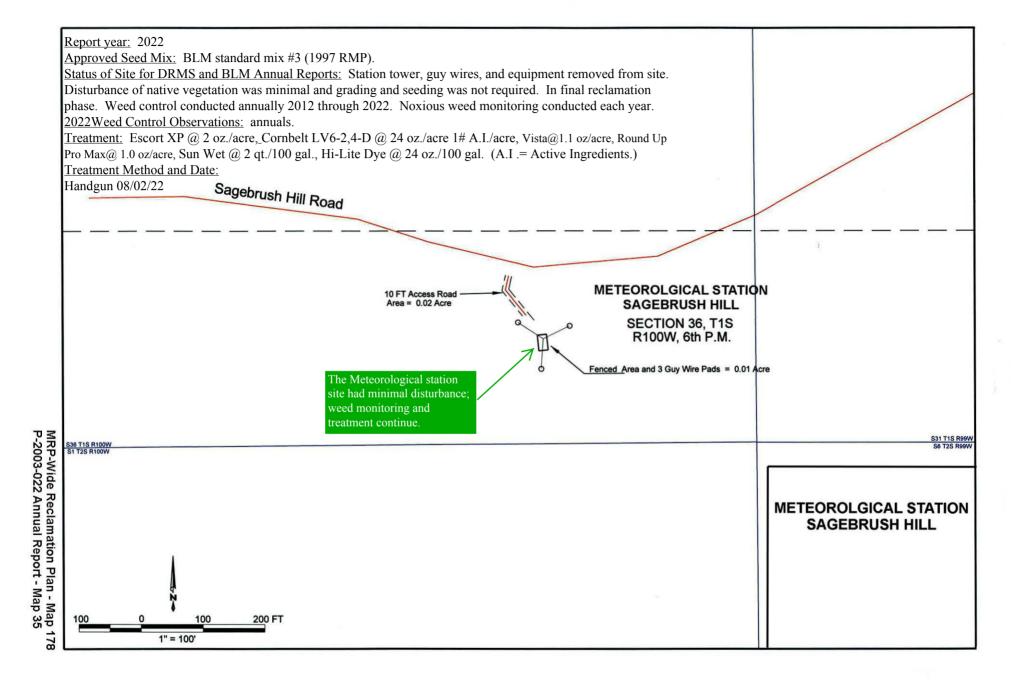

MRP-Wide Reclamation Plan - Map 180 P-2003-022 Annual Report - Map 37

Report year: 2022 Approved Seed Mix: BLM standard mix #3 (1997 RMP). AIRPLANE RIDGE ROAD Status of Site for DRMS and BLM:. Active. No reclamation to date. Weed control conducted annually 2012 through 2022. Noxious weed monitoring conducted each year. 2022Weed Control Observations: annuals. Treatment: Escort XP @ 2 oz./acre, Cornbelt LV6-2,4-D @ 24 oz./acre 1# A.I./ acre, Vista@1.1 oz/acre, Round Up Pro Max@ 1.0 oz/acre, Sun Wet @ 2 qt./100 gal., Hi-Lite Dye @ 24 oz./100 gal. (A.I .= Active Ingredients.) <u>Treatment Method and Date:</u> Handgun 08/02/22 SUBSTATION SITE Area = 0.63 Acre MOON LAKE SUBSTATION **ELECTRICAL SUBSTATION** Topsoil SECTION 14, T2S **MOON LAKE** R100W, 6th P.M.