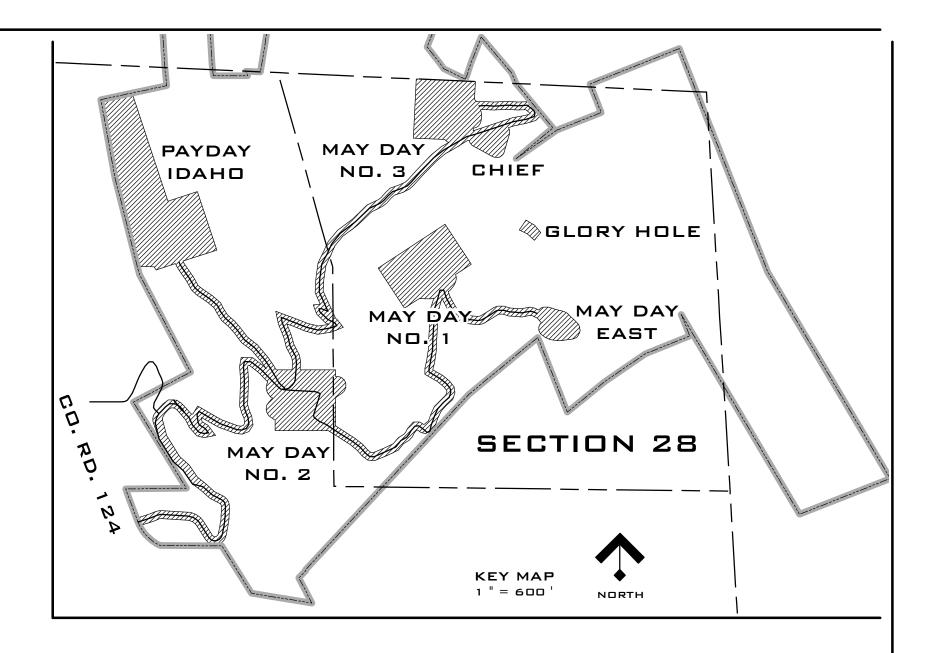

MAY DAY AND IDAHO MINE COMPLEX LA PLATA COUNTY, COLORADO

TOTAL OPERATIONAL AREA

FIGURE C-4

DESCRIPTION