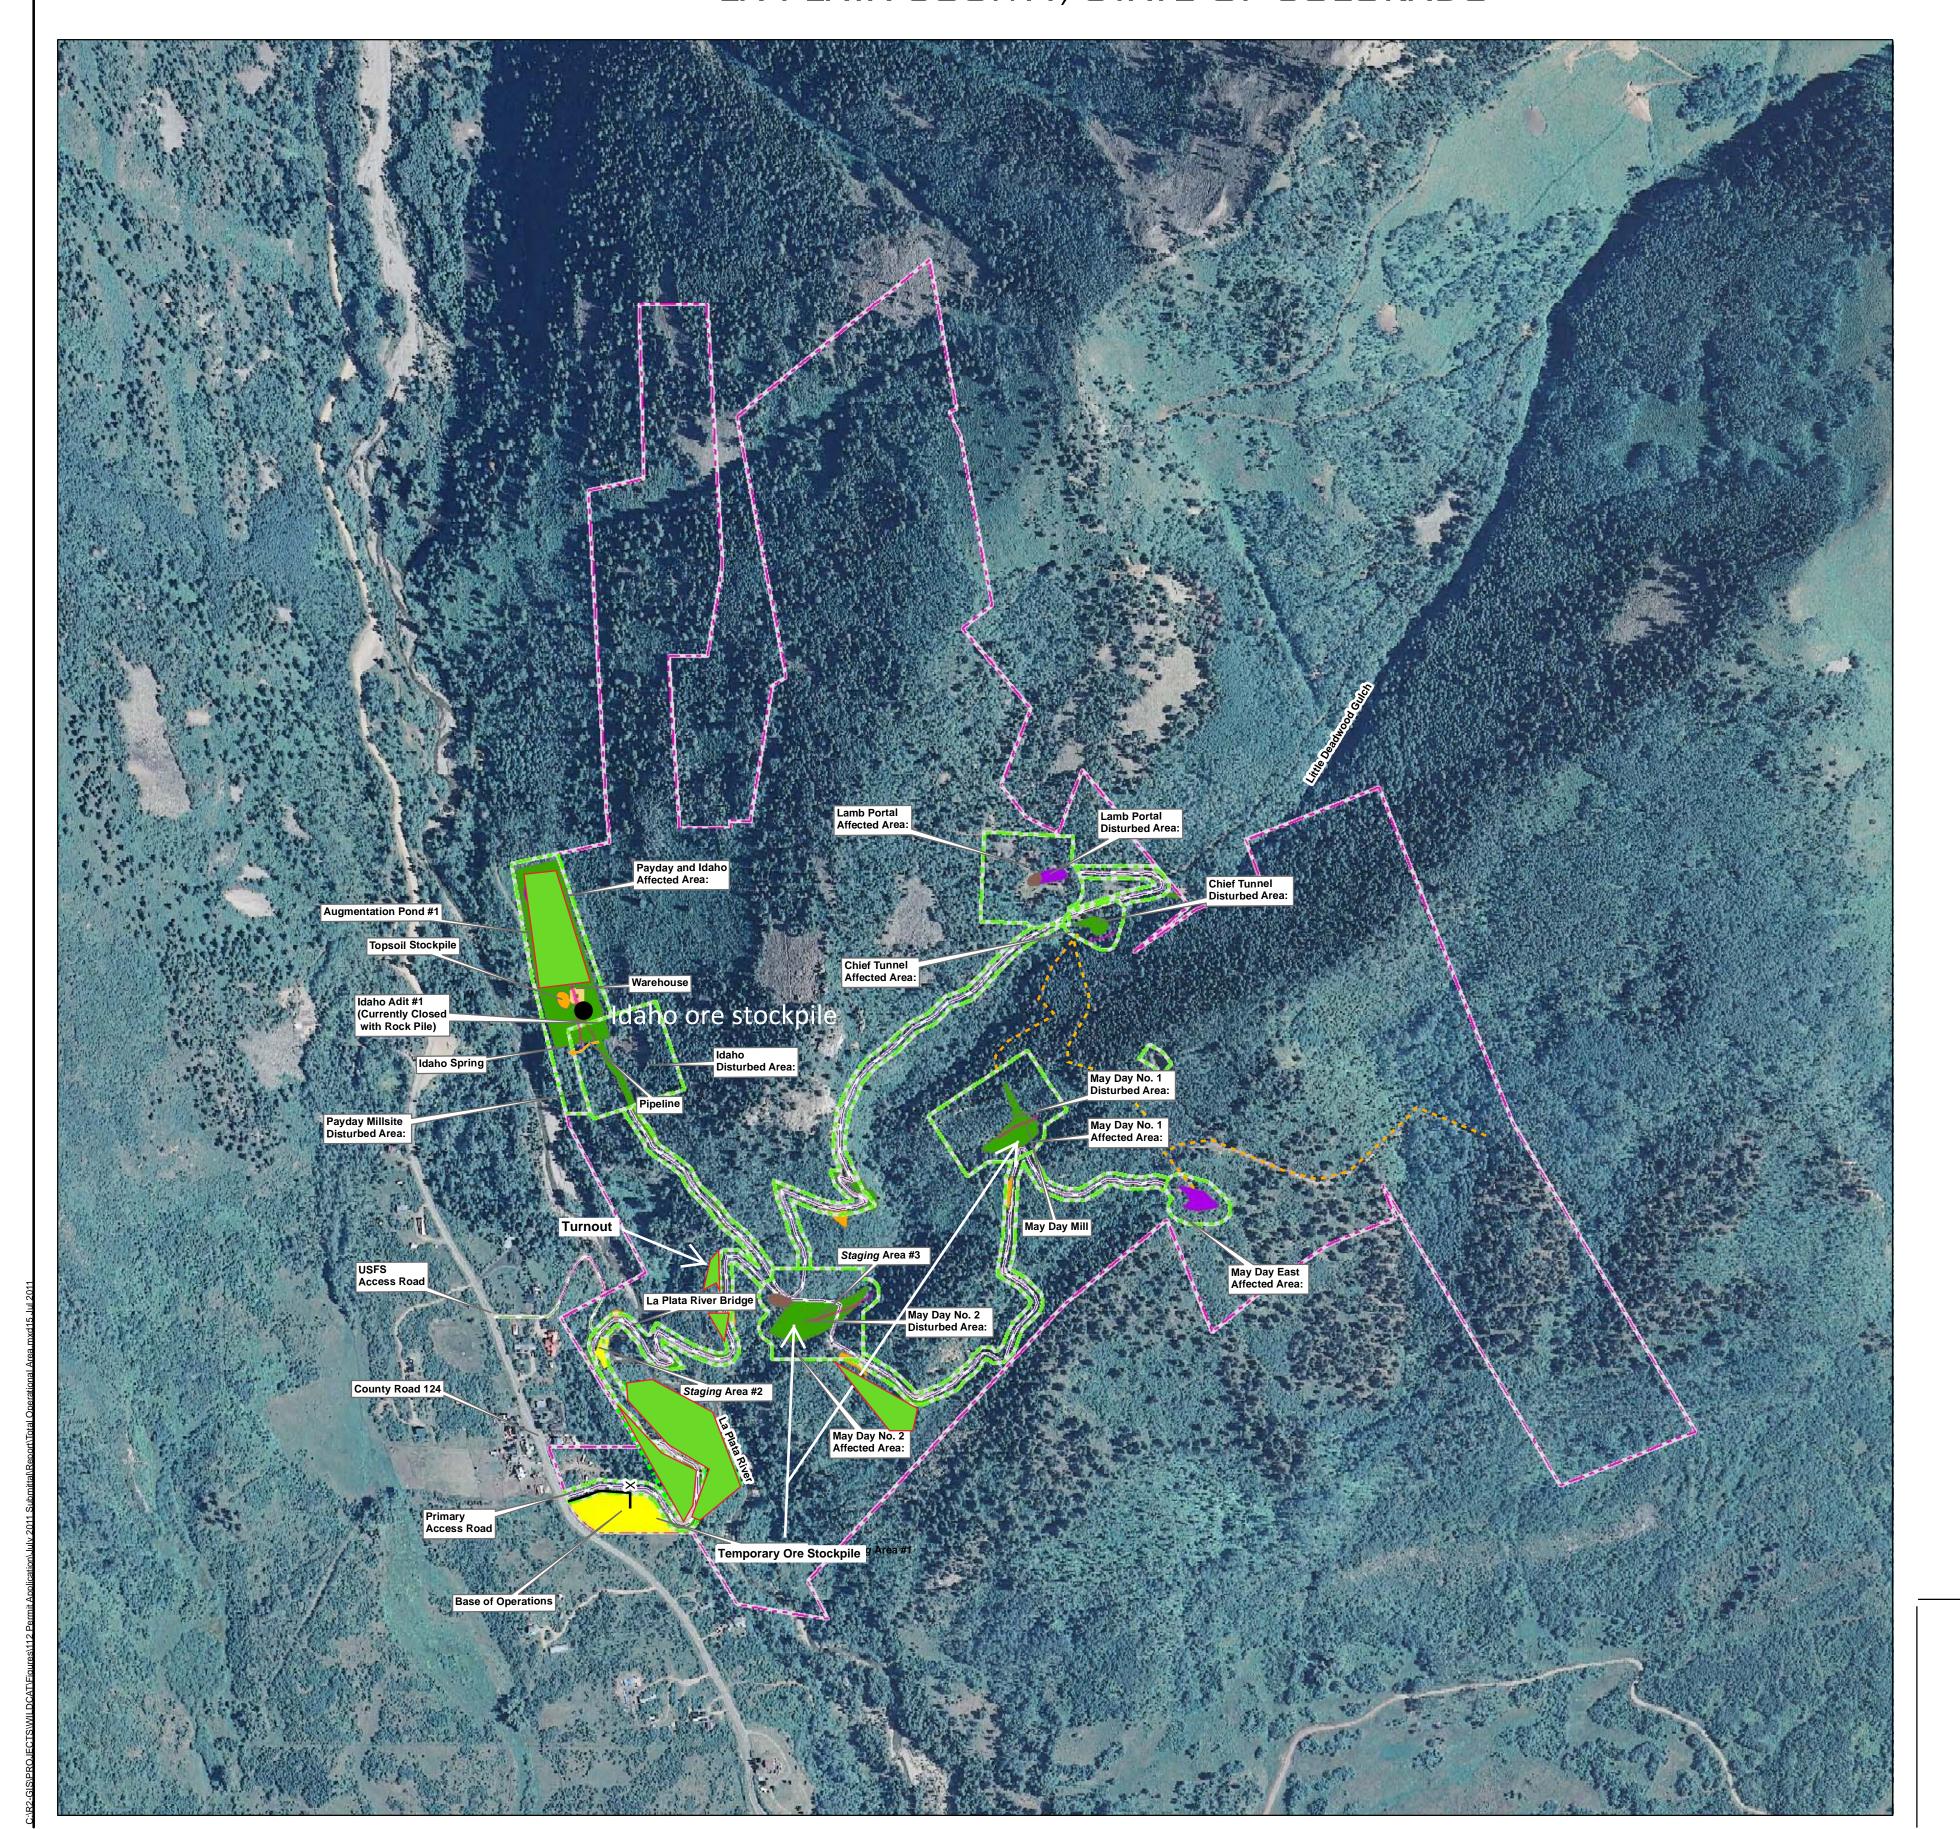

## SUNRISE MINING COMPANY, LLC

LOCATED IN SECTION 21 AND SECTION 28 T. 36 N., R. 11 W., N.M.P.M. LA PLATA COUNTY, STATE OF COLORADO

## Legend

Permit Boundary (274.7 acres)

Affected Area

Augmentation Pond

Maintenance and Core Storage

Construction Lay Down Area

Run of Mine Rock Storage

Surface Ore Stockpile

To be Seeded

Snow Storage Area

—— Access Road

Private Access Subject to Obtaining USFS Special Use Permit Approval

USFS- Special Use Permit- Access Permit

→ Idaho Spring

—×— Culvert

Proposed Utility

MAY DAY AND IDAHO MINE COMPLEX LA PLATA COUNTY, COLORADO

TOTAL OPERATIONAL AREA

FIGURE C-4

DESCRIPTION