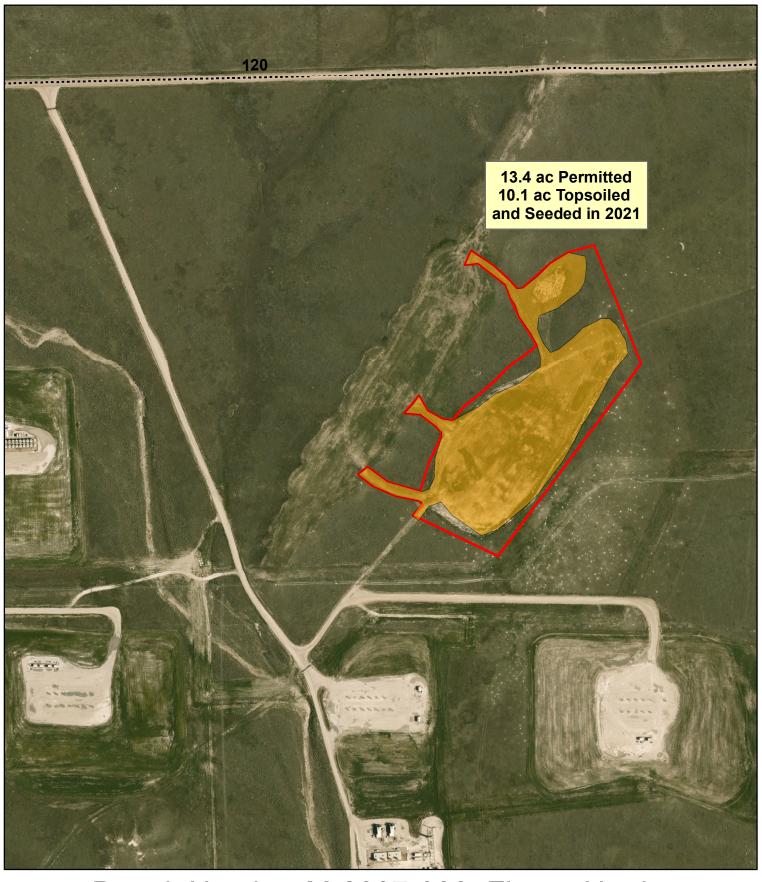

Permit Number M-2007-038, Fiscus North
2023 Annual Report Map

DISCAME?

THE GIS database and data in the product is subject to contain the GIS database and data in the product is subject to contain the GIS database does not produce the product of the companies of the GIS database does not length in the let be praceds even contained or which the GIS database does not peoply that the late praceds were contained or WELD COUNTY MAKES NO WARRANTIES OF GLARANTEES. THE REPORT SECTION OF MAPILED AS TO THE COMMETERMESS, ACCEPTS ANY LABLITY ARISING FROM ANY NOORRECT, ACCEPTS ANY LABLITY ARISING FROM ANY NOORRECT, MOCKEPTER ON WISELANDING NOORMATION CONTAINED