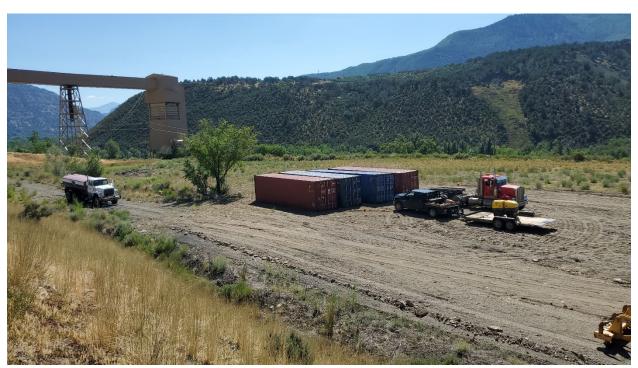

# **PHOTOGRAPHS**

Figure 1: Four containers, water truck, mini compactor

Figure 2: Two graders, sheep's foot compactor and dump truck

Number of <u>Partial</u> Inspection this Fiscal Year: 1 Number of <u>Complete</u> Inspections this Fiscal Year: 1

### GENERAL MINE PLAN COMPLIANCE:

Four shipping containers had been brought to the site.

Three workers with Tribble and Sons of Hotchkiss, CO were on site, working under the direction of Dillain Gage of Gunnison Energy, LLC. Equipment belonging to the contractors included a water truck, two graders, a sheep's foot compactor and a mini compactor. Work was underway to regrade and compact the existing pad material. Gravel was being brought to the site using a dump truck from Hotchkiss, by United Companies.