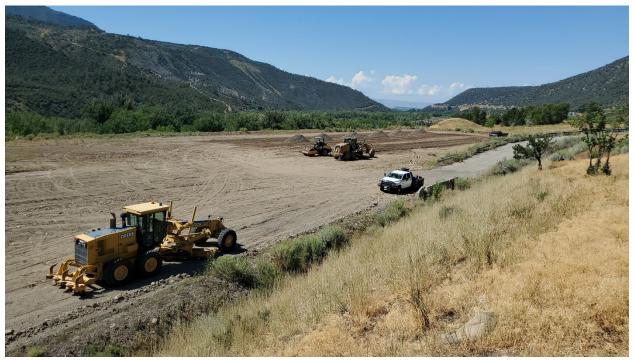

# **PHOTOGRAPHS**

Figure 1: Four containers, water truck, mini compactor

Figure 2: Two graders, sheep's foot compactor and dump truck

Number of <u>Partial</u> Inspection this Fiscal Year: 1 Number of <u>Complete</u> Inspections this Fiscal Year: 1

### GENERAL MINE PLAN COMPLIANCE:

Four shipping containers had been brought to the site.

Three workers with Tribble and Sons of Hotchkiss, CO were on site, working under the direction of Dillain Gage of Gunnison Energy, LLC. Equipment belonging to the contractors included a water truck, two graders, a sheep's foot compactor and a mini compactor. Work was underway to regrade and compact the existing pad material. Gravel was being brought to the site using a dump truck from Hotchkiss, by United Companies.