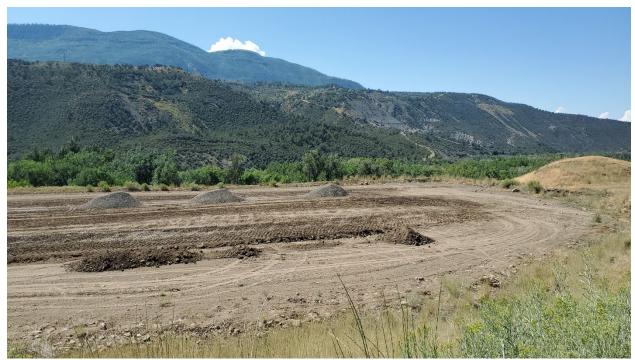

Figure 3: Regrading and compaction in progress. Gravel being brought to site

### GENERAL MINE PLAN COMPLIANCE:

Four shipping containers had been brought to the site.

Three workers with Tribble and Sons of Hotchkiss, CO were on site, working under the direction of Dillain Gage of Gunnison Energy, LLC. Equipment belonging to the contractors included a water truck, two graders, a sheep's foot compactor and a mini compactor. Work was underway to regrade and compact the existing pad material. Gravel was being brought to the site using a dump truck from Hotchkiss, by United Companies.