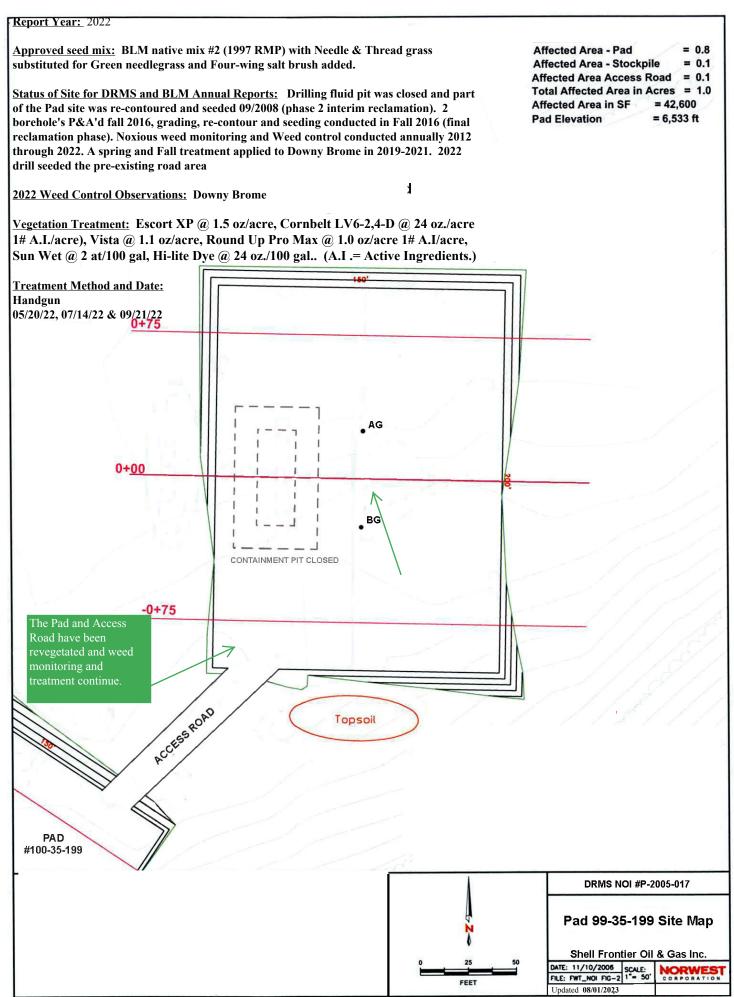

## Report Year: 2022

<u>Approved seed mix:</u> BLM native mix #2 (1997 RMP) with Needle & Thread grass substituted for Green needlegrass and Four-wing salt brush added.

Status of Site for DRMS and BLM Annual Reports: Drilling fluid pit was closed and part of the Pad site was recontoured and seeded 09/2008 (phase 2 interim reclamation). 2 borehole's P&A'd fall 2016, grading, re-contour and seeding conducted in Fall 2016 (final reclamation phase). Noxious weed monitoring and Weed control conducted annually 2012 through 2022. A spring and Fall treatment applied to Downy Brome in 2019/21. 2022 drill seeded the preexisting road area

2022 Weed Control Observations: Downy Brome

<u>Vegetation Treatment:</u> Escort XP @ 1.5 oz/acre, Cornbelt LV6-2,4-D @ 24 oz./acre 1# A.I./acre), Vista @ 1.1 oz/acre, Round Up Pro Max @ 1.0 oz/acre 1# A.I/acre, Sun Wet @ 2 at/100 gal, Hi-lite Dye @ 24 oz./100 gal. (A.I. = Active Ingredients)

ONTRINUENT PIT

ACCESS ROAD

<u>Treatment Method and Date:</u> Handgun 05/20/22, 07/14/22 & 09/21/22

The Pad and Access Road have been revegetated and weed monitoring and treatment continue.

ACCESS ROAD

Topsoil