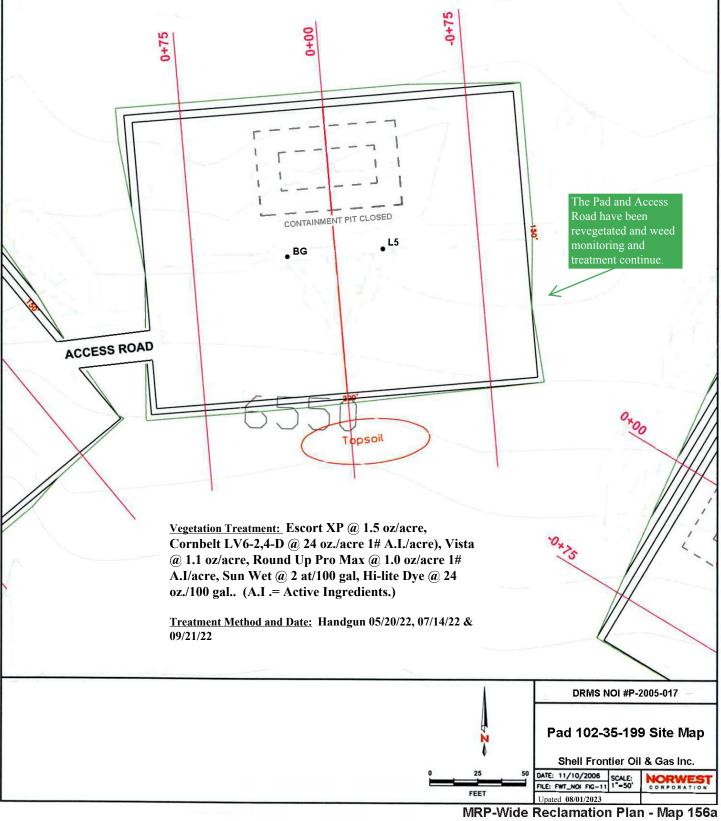

## Report Year: 2022

<u>Approved seed mix:</u> BLM native mix #2 (1997 RMP) with Needle & Thread grass substituted for Green needlegrass and Four-wing salt brush added.

Status of Site for DRMS and BLM Annual Reports: Drilling fluid pit was closed and part of the Pad site was recontoured and seeded 09/2008 (phase 2 interim reclamation). 2 borehole's P&A'd fall 2016, grading, re-contour and seeding conducted in Fall 2016 (final reclamation phase). Noxious weed monitoring and Weed control conducted annually 2012 through 2022. A spring and Fall treatment applied to Downy Brome in 2019/21. 2022 drill seeded the preexisting road area

2022 Weed Control Observations: Downy Brome

<u>Vegetation Treatment:</u> Escort XP @ 1.5 oz/acre, Cornbelt LV6-2,4-D @ 24 oz./acre 1# A.I./acre), Vista @ 1.1 oz/acre, Round Up Pro Max @ 1.0 oz/acre 1# A.I/acre, Sun Wet @ 2 at/100 gal, Hi-lite Dye @ 24 oz./100 gal. (A.I. = Active Ingredients)

ONTRINUENT PIT

ACCESS ROAD

<u>Treatment Method and Date:</u> Handgun 05/20/22, 07/14/22 & 09/21/22

The Pad and Access Road have been revegetated and weed monitoring and treatment continue.

ACCESS ROAD

Topsoil