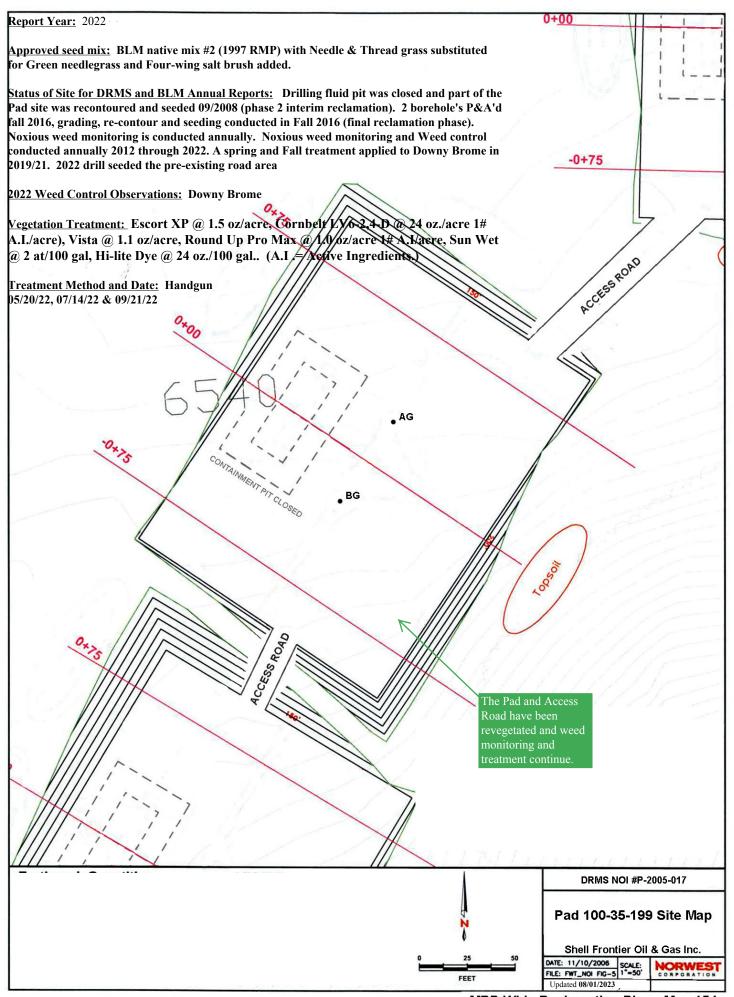

## Report Year: 2022

<u>Approved seed mix:</u> BLM native mix #2 (1997 RMP) with Needle & Thread grass substituted for Green needlegrass and Four-wing salt brush added.

Status of Site for DRMS and BLM Annual Reports: Drilling fluid pit was closed and part of the Pad site was recontoured and seeded 09/2008 (phase 2 interim reclamation). 2 borehole's P&A'd fall 2016, grading, re-contour and seeding conducted in Fall 2016 (final reclamation phase). Noxious weed monitoring and Weed control conducted annually 2012 through 2022. A spring and Fall treatment applied to Downy Brome in 2019/21. 2022 drill seeded the preexisting road area

2022 Weed Control Observations: Downy Brome

<u>Vegetation Treatment:</u> Escort XP @ 1.5 oz/acre, Cornbelt LV6-2,4-D @ 24 oz./acre 1# A.I./acre), Vista @ 1.1 oz/acre, Round Up Pro Max @ 1.0 oz/acre 1# A.I/acre, Sun Wet @ 2 at/100 gal, Hi-lite Dye @ 24 oz./100 gal. (A.I. = Active Ingredients)

ONTRINUENT PIT

ACCESS ROAD

<u>Treatment Method and Date:</u> Handgun 05/20/22, 07/14/22 & 09/21/22

The Pad and Access Road have been revegetated and weed monitoring and treatment continue.

ACCESS ROAD

Topsoil

BG

MRP-Wide Reclamation Plan - Map 157 P-2005-017 Annual Report - Map 07