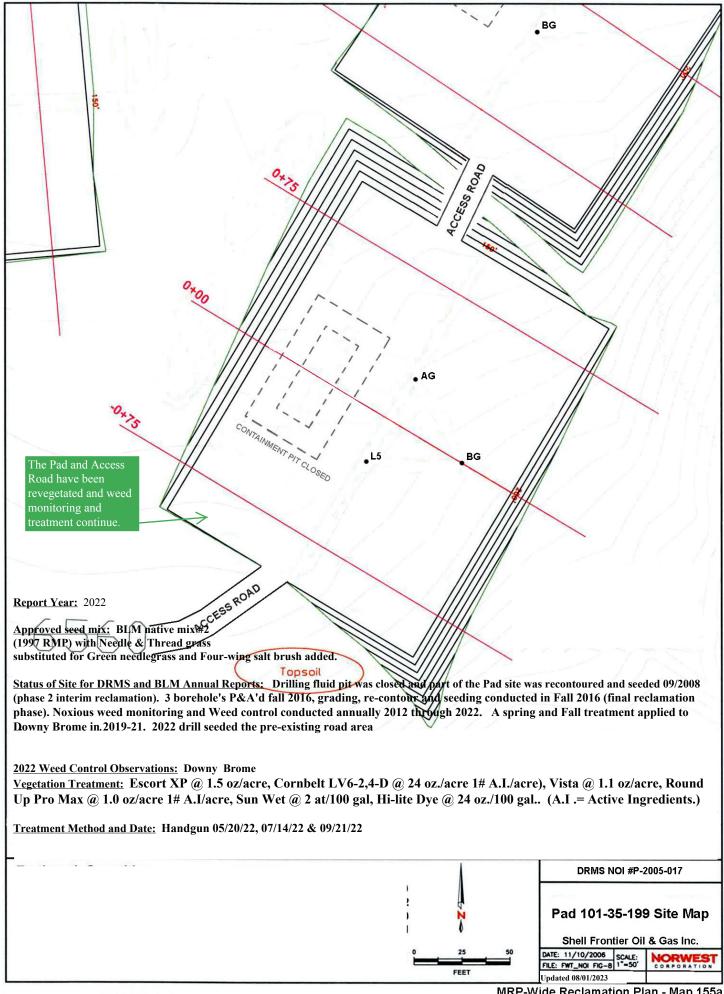

## Report Year: 2022

<u>Approved seed mix:</u> BLM native mix #2 (1997 RMP) with Needle & Thread grass substituted for Green needlegrass and Fourwing salt brush added.

**Status of Site for DRMS and BLM Annual Reports:** Drilling fluid pit was closed and part of the Pad site was recontoured and seeded 09/2008 (phase 2 interim reclamation). 2 borehole's P&A'd fall 2016, grading, re-contour and seeding conducted in Fall 2016 (final reclamation phase). Noxious weed monitoring and Weed control conducted annually 2012 through 2022. A spring and Fall treatment applied to Downy Brome in 2019/21. 2022 drill seeded the pre-existing road area

2022 Weed Control Observations: Downy Brome

P-2005-017 Annual Report - Map 06