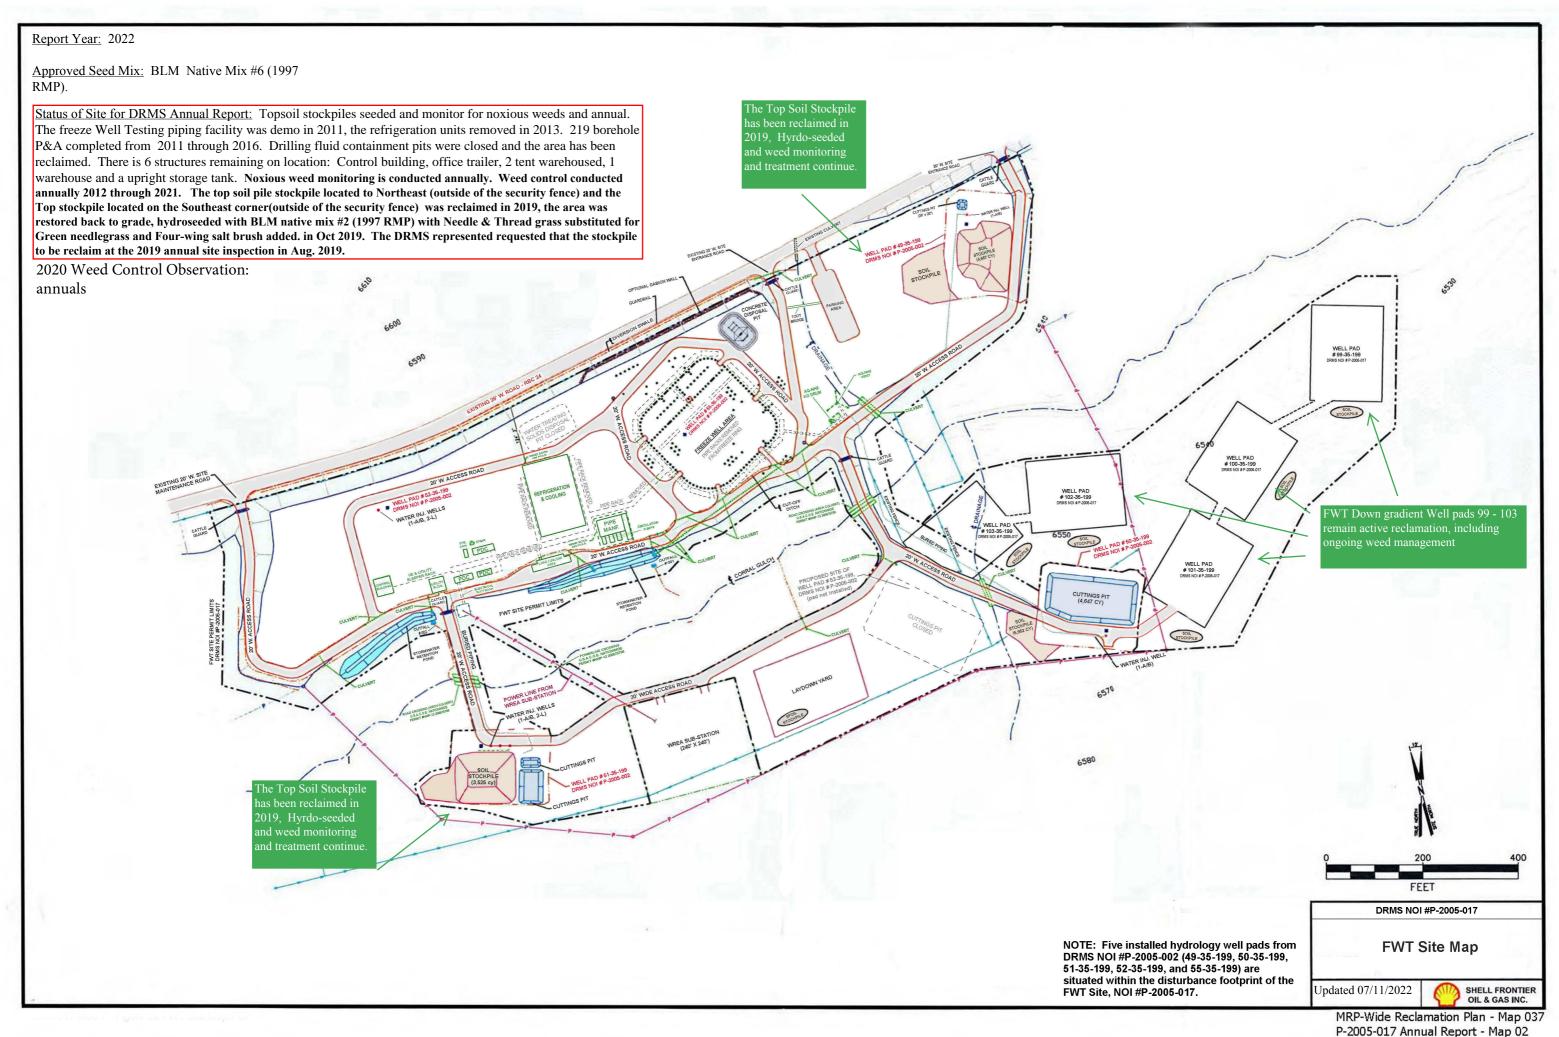

## Report Year: 2022

<u>Approved seed mix:</u> BLM native mix #2 (1997 RMP) with Needle & Thread grass substituted for Green needlegrass and Fourwing salt brush added.

**Status of Site for DRMS and BLM Annual Reports:** Drilling fluid pit was closed and part of the Pad site was recontoured and seeded 09/2008 (phase 2 interim reclamation). 2 borehole's P&A'd fall 2016, grading, re-contour and seeding conducted in Fall 2016 (final reclamation phase). Noxious weed monitoring and Weed control conducted annually 2012 through 2022. A spring and Fall treatment applied to Downy Brome in 2019/21. 2022 drill seeded the pre-existing road area

2022 Weed Control Observations: Downy Brome

P-2005-017 Annual Report - Map 06