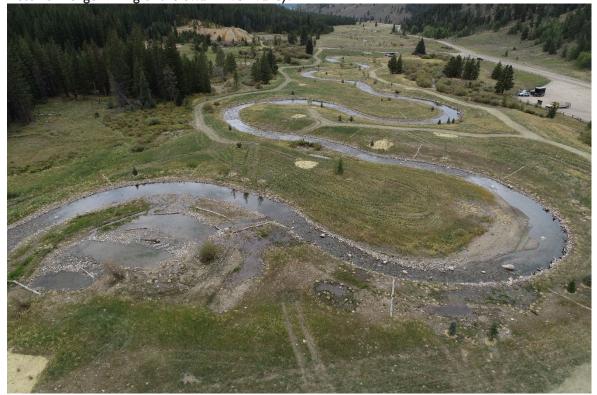

Looking upstream towards the Mascot Placer at the restored channel, riparian area, and uplands within the permit boundary (2022).

Typical cross valley view of the reclaimed permit area. Boulder features, large woody debris, riffles, and pool were installed in the river channel. Riparian and uplands were drill seeded with native grasses and planted with trees and shrubs.