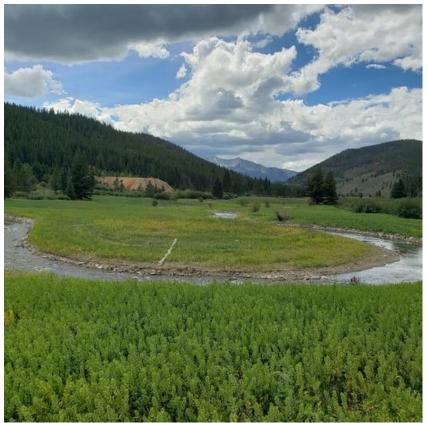

Looking upstream towards the Mascot Placer at the restored channel, riparian area, and uplands within the permit boundary (2022).

Typical cross valley view of the reclaimed permit area. Boulder features, large woody debris, riffles, and pool were installed in the river channel. Riparian and uplands were drill seeded with native grasses and planted with trees and shrubs.