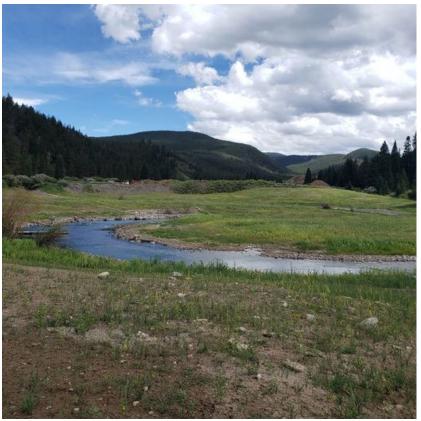

Downstream view of permit and activity area following stream restoration and one season of growth. Rock Island Road and the previously reclaimed river section (Reach A) are visible in the background.

Planted Bristlecone pines and revegetated uplands at the Swan River Restoration Site (William' Placer, 2022)