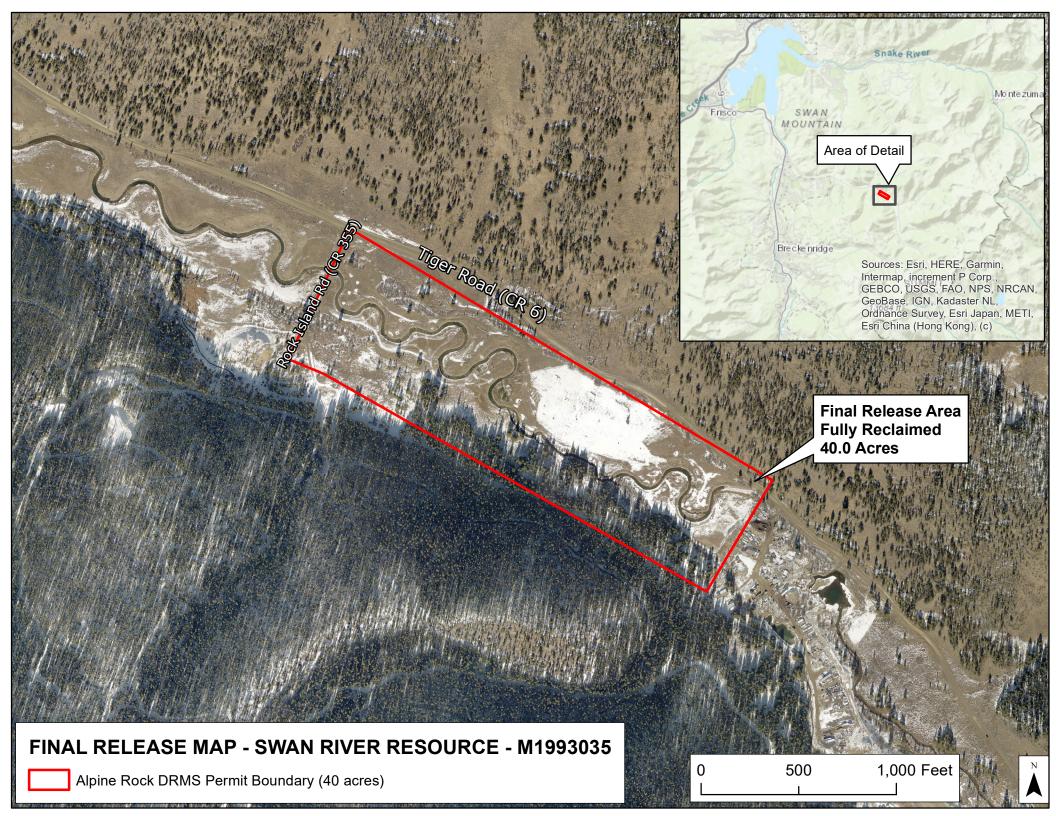

## Swan River Resource - M-1993-035 - Final Release Reclamation Photos

Google Earth Imagery of the Swan River Resource in July, 2016 showing gravel swales resulting from historic dredge mining of the Swan River Valley.