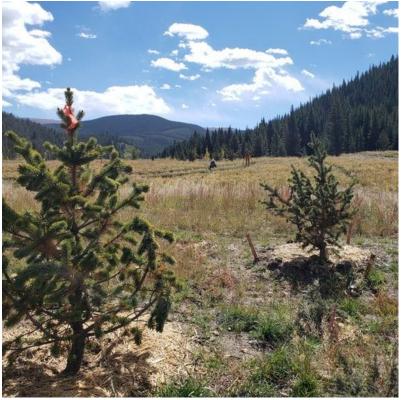

Downstream view of permit and activity area following stream restoration and one season of growth. Rock Island Road and the previously reclaimed river section (Reach A) are visible in the background.

Planted Bristlecone pines and revegetated uplands at the Swan River Restoration Site (William' Placer, 2022)