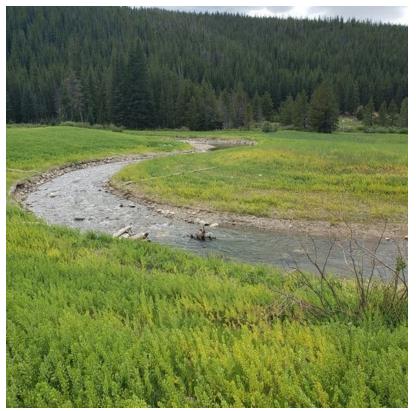

Looking upstream towards the Mascot Placer at the restored channel, riparian area, and uplands within the permit boundary (2022).

Typical cross valley view of the reclaimed permit area. Boulder features, large woody debris, riffles, and pool were installed in the river channel. Riparian and uplands were drill seeded with native grasses and planted with trees and shrubs.