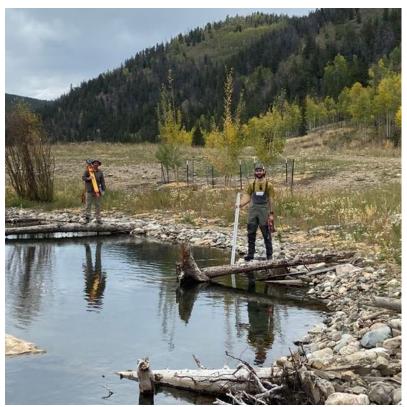

The newly constructed channel with willow and aspen plantings, large woody debris features, and revegetated uplands and riparian areas during initial site monitoring in the fall of 2022.

Looking downstream at the restored channel, riparian area, and uplands (2022). Penny cress is visible in the foreground, which has been succeeded by grasses after one growing season.