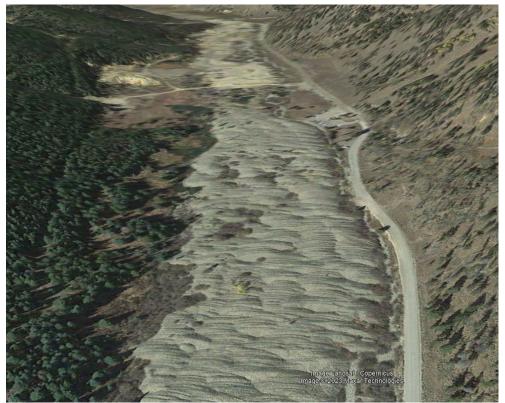

Downstream view of permit and activity area following stream restoration and one season of growth. Rock Island Road and the previously reclaimed river section (Reach A) are visible in the background.

Planted Bristlecone pines and revegetated uplands at the Swan River Restoration Site (William' Placer, 2022)

The newly constructed channel with willow and aspen plantings, large woody debris features, and revegetated uplands and riparian areas during initial site monitoring in the fall of 2022.

Looking downstream at the restored channel, riparian area, and uplands (2022). Penny cress is visible in the foreground, which has been succeeded by grasses after one growing season.