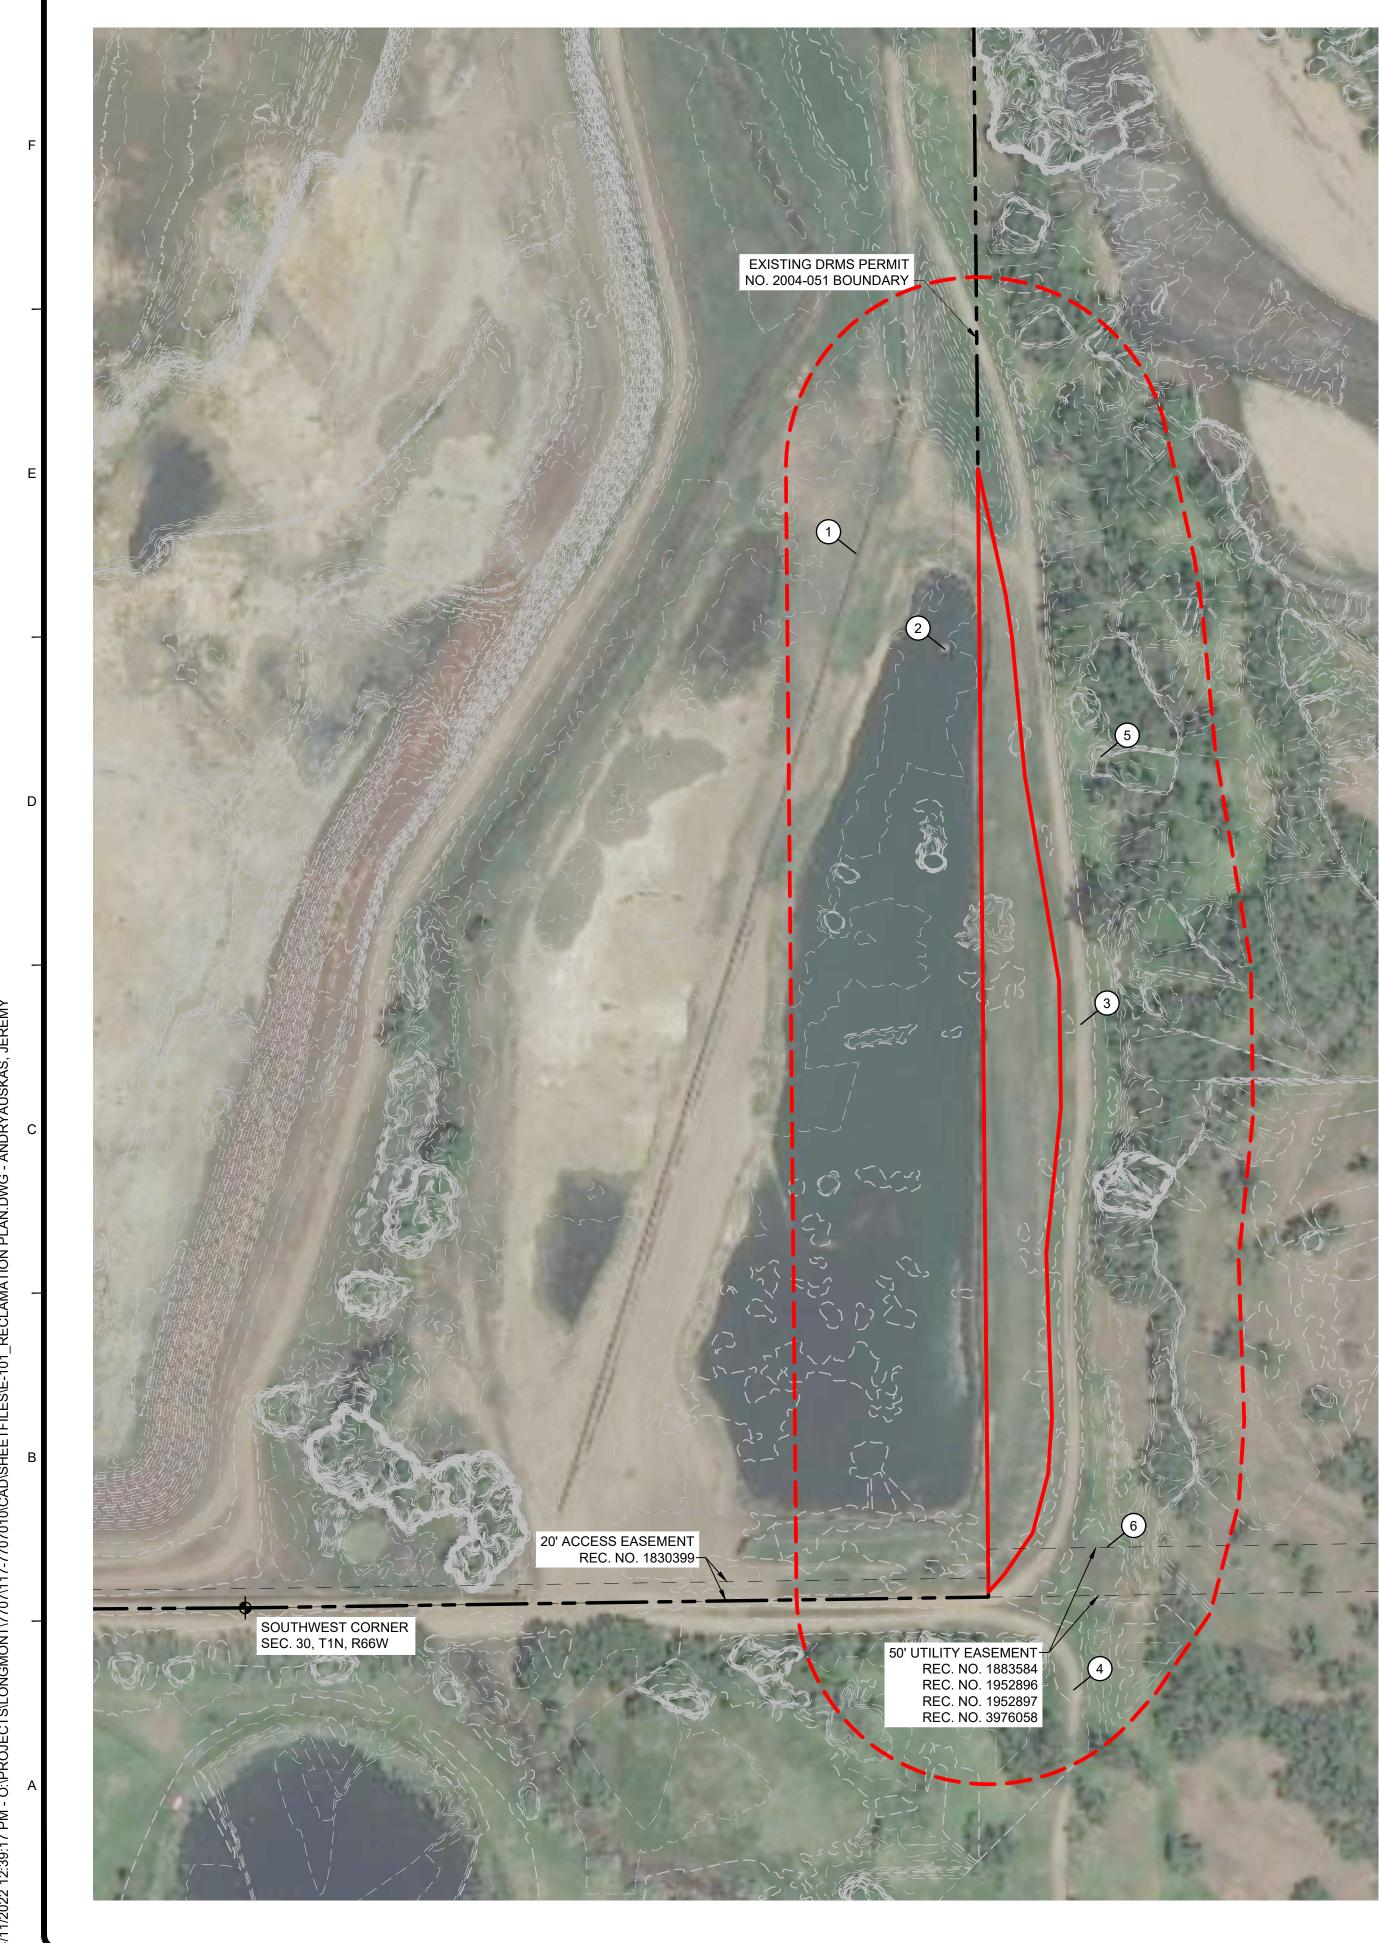

|                                                                                                      | 1 7                                                                                                                                                                                                                                                                                                                                                                                                                                                                                                                                                                                                                                                                                                                                                                                                                                                                                                                                                                                                                                                                                                                                                                                                   |                          |                                  |                    |                   |                        |                     |
|------------------------------------------------------------------------------------------------------|-------------------------------------------------------------------------------------------------------------------------------------------------------------------------------------------------------------------------------------------------------------------------------------------------------------------------------------------------------------------------------------------------------------------------------------------------------------------------------------------------------------------------------------------------------------------------------------------------------------------------------------------------------------------------------------------------------------------------------------------------------------------------------------------------------------------------------------------------------------------------------------------------------------------------------------------------------------------------------------------------------------------------------------------------------------------------------------------------------------------------------------------------------------------------------------------------------|--------------------------|----------------------------------|--------------------|-------------------|------------------------|---------------------|
|                                                                                                      |                                                                                                                                                                                                                                                                                                                                                                                                                                                                                                                                                                                                                                                                                                                                                                                                                                                                                                                                                                                                                                                                                                                                                                                                       |                          | _                                | L                  | ۶                 | : 0                    | 5 7                 |
| LE                                                                                                   | GAL DESCRIPTION:                                                                                                                                                                                                                                                                                                                                                                                                                                                                                                                                                                                                                                                                                                                                                                                                                                                                                                                                                                                                                                                                                                                                                                                      |                          | <b>U</b>                         | L<br>              | sch cor           | Suite 200              | o 8050<br>72.528    |
| LOC<br>NOI<br>REC<br>PAF                                                                             | ARCEL OF LAND TO BE USED FOR RECLAMATION AND MAINTENANCE,<br>CATED IN LOT 2 OF THE SOUTHWEST QUARTER OF SECTION 30, TOWNSHIP 1<br>RTH, RANGE 66 WEST OF THE 6TH PRINCIPAL MERIDIAN AS DESCRIBED AT<br>CEPTION NUMBER 18277767 WELD COUNTY CLERK AND RECORDER, SAID<br>RCEL BEING LOCATED IN THE COUNTY OF WELD, STATE OF COLORADO AND<br>RE PARTICULARLY DESCRIBED AS FOLLOWS:                                                                                                                                                                                                                                                                                                                                                                                                                                                                                                                                                                                                                                                                                                                                                                                                                        |                          | ETRA TE                          |                    | www tetratech com | 351 Coffman Street. St | , Colora<br>el: 303 |
| FRC<br>BEA<br>THE<br>OF<br>THE<br>THE<br>THE<br>THE<br>THE<br>THE<br>THE<br>THE<br>THE<br>REC<br>THE | MMENCING AT THE SOUTHWEST CORNER OF EAST 600 FEET OF SAID LOT 2,<br>DM WHENCE THE SOUTHWEST CORNER OF THE SOUTHWEST QUARTER<br>RRS SOUTH 89°15'45" WEST, A DISTANCE OF 790.51 FEET;<br>ENCE NORTH 00 32'05" EAST ALONG THE WEST LINE OF THE EAST 600 FEET<br>SAID LOT 2, A DISTANCE OF 5.07 FEET TO THE POINT OF BEGINNING;<br>ENCE NORTH 41°43'04" EAST, A DISTANCE OF 24.98 FEET;<br>ENCE NORTH 41°43'04" EAST, A DISTANCE OF 52.40 FEET;<br>ENCE NORTH 34°16'02" EAST, A DISTANCE OF 63.59 FEET;<br>ENCE NORTH 03°51'20" EAST, A DISTANCE OF 58.98 FEET;<br>ENCE NORTH 03°51'20" EAST, A DISTANCE OF 170.94 FEET;<br>ENCE NORTH 02°01'15" WEST, A DISTANCE OF 170.94 FEET;<br>ENCE NORTH 05°43'00" EAST, A DISTANCE OF 152.88 FEET;<br>ENCE NORTH 00°50'05" WEST, A DISTANCE OF 130.72 FEET;<br>ENCE NORTH 00°28'45" WEST, A DISTANCE OF 218.18 FEET;<br>ENCE NORTH 00°28'45" WEST, A DISTANCE OF 143.24 FEET;<br>ENCE NORTH 00°31'13" WEST, A DISTANCE OF 143.24 FEET;<br>ENCE NORTH 00°3'13" WEST, A DISTANCE OF 134.27 FEET;<br>ENCE NORTH 00°3'3'23" EAST, ALONG THE WEST LINE OF SAID PARCEL AS<br>CORDED AT RECEPTION NUMBER 18277767, A DISTANCE OF 1169.93 FEET TO<br>E POINT OF BEGINNING |                          |                                  |                    | )                 | 351.0                  |                     |
|                                                                                                      |                                                                                                                                                                                                                                                                                                                                                                                                                                                                                                                                                                                                                                                                                                                                                                                                                                                                                                                                                                                                                                                                                                                                                                                                       |                          |                                  |                    |                   |                        |                     |
|                                                                                                      |                                                                                                                                                                                                                                                                                                                                                                                                                                                                                                                                                                                                                                                                                                                                                                                                                                                                                                                                                                                                                                                                                                                                                                                                       |                          |                                  |                    |                   |                        |                     |
| NO                                                                                                   | TES:                                                                                                                                                                                                                                                                                                                                                                                                                                                                                                                                                                                                                                                                                                                                                                                                                                                                                                                                                                                                                                                                                                                                                                                                  |                          |                                  |                    |                   |                        |                     |
| 1.                                                                                                   | AFFECTED AREA (SHOWN AT LEFT) IS 1.5 ACRES, MORE OR LESS.                                                                                                                                                                                                                                                                                                                                                                                                                                                                                                                                                                                                                                                                                                                                                                                                                                                                                                                                                                                                                                                                                                                                             |                          |                                  |                    |                   |                        |                     |
| 2.                                                                                                   | THE RECLAMATION AREA IS OUTLINED IN RED AND HAS NO SLOPE GRADIENT.                                                                                                                                                                                                                                                                                                                                                                                                                                                                                                                                                                                                                                                                                                                                                                                                                                                                                                                                                                                                                                                                                                                                    |                          |                                  |                    |                   |                        |                     |
| 3.                                                                                                   | NO OVERBURDEN NOR TOPSOIL IS PLACED IN THE RECLAMATION AREA.                                                                                                                                                                                                                                                                                                                                                                                                                                                                                                                                                                                                                                                                                                                                                                                                                                                                                                                                                                                                                                                                                                                                          |                          |                                  |                    |                   |                        |                     |
| 4.                                                                                                   | RECORDED EASEMENTS SHOWN ON THIS MAP PER THE TITLE COMMITMENT<br>PROVIDED BY WESTCOR LAND TITLE INSURANCE COMPANY AND BEING<br>DATED MARCH 31, 2022.                                                                                                                                                                                                                                                                                                                                                                                                                                                                                                                                                                                                                                                                                                                                                                                                                                                                                                                                                                                                                                                  |                          |                                  |                    |                   |                        |                     |
| 5.                                                                                                   | PONDS ARE NOT PART OF THE RECLAMATION PLAN.                                                                                                                                                                                                                                                                                                                                                                                                                                                                                                                                                                                                                                                                                                                                                                                                                                                                                                                                                                                                                                                                                                                                                           |                          |                                  |                    |                   |                        |                     |
| 6.                                                                                                   | AERIAL IMAGERY PROVIDED BY USGS, DATED JUNE 17, 2021.                                                                                                                                                                                                                                                                                                                                                                                                                                                                                                                                                                                                                                                                                                                                                                                                                                                                                                                                                                                                                                                                                                                                                 |                          |                                  |                    |                   |                        |                     |
|                                                                                                      |                                                                                                                                                                                                                                                                                                                                                                                                                                                                                                                                                                                                                                                                                                                                                                                                                                                                                                                                                                                                                                                                                                                                                                                                       |                          |                                  |                    |                   |                        |                     |
|                                                                                                      |                                                                                                                                                                                                                                                                                                                                                                                                                                                                                                                                                                                                                                                                                                                                                                                                                                                                                                                                                                                                                                                                                                                                                                                                       | BY                       | -                                |                    |                   |                        |                     |
|                                                                                                      |                                                                                                                                                                                                                                                                                                                                                                                                                                                                                                                                                                                                                                                                                                                                                                                                                                                                                                                                                                                                                                                                                                                                                                                                       |                          |                                  |                    |                   |                        |                     |
|                                                                                                      |                                                                                                                                                                                                                                                                                                                                                                                                                                                                                                                                                                                                                                                                                                                                                                                                                                                                                                                                                                                                                                                                                                                                                                                                       |                          |                                  |                    |                   |                        |                     |
|                                                                                                      |                                                                                                                                                                                                                                                                                                                                                                                                                                                                                                                                                                                                                                                                                                                                                                                                                                                                                                                                                                                                                                                                                                                                                                                                       |                          |                                  |                    |                   |                        |                     |
|                                                                                                      |                                                                                                                                                                                                                                                                                                                                                                                                                                                                                                                                                                                                                                                                                                                                                                                                                                                                                                                                                                                                                                                                                                                                                                                                       |                          |                                  |                    |                   |                        |                     |
|                                                                                                      |                                                                                                                                                                                                                                                                                                                                                                                                                                                                                                                                                                                                                                                                                                                                                                                                                                                                                                                                                                                                                                                                                                                                                                                                       |                          |                                  |                    |                   |                        |                     |
|                                                                                                      |                                                                                                                                                                                                                                                                                                                                                                                                                                                                                                                                                                                                                                                                                                                                                                                                                                                                                                                                                                                                                                                                                                                                                                                                       | DESCRIPTION              |                                  |                    |                   |                        |                     |
|                                                                                                      |                                                                                                                                                                                                                                                                                                                                                                                                                                                                                                                                                                                                                                                                                                                                                                                                                                                                                                                                                                                                                                                                                                                                                                                                       |                          |                                  |                    |                   |                        |                     |
|                                                                                                      |                                                                                                                                                                                                                                                                                                                                                                                                                                                                                                                                                                                                                                                                                                                                                                                                                                                                                                                                                                                                                                                                                                                                                                                                       | DATE                     | 22102100                         |                    |                   |                        |                     |
|                                                                                                      |                                                                                                                                                                                                                                                                                                                                                                                                                                                                                                                                                                                                                                                                                                                                                                                                                                                                                                                                                                                                                                                                                                                                                                                                       | MARK                     | -                                |                    |                   |                        |                     |
|                                                                                                      |                                                                                                                                                                                                                                                                                                                                                                                                                                                                                                                                                                                                                                                                                                                                                                                                                                                                                                                                                                                                                                                                                                                                                                                                       | 2                        | Z                                |                    |                   |                        |                     |
|                                                                                                      |                                                                                                                                                                                                                                                                                                                                                                                                                                                                                                                                                                                                                                                                                                                                                                                                                                                                                                                                                                                                                                                                                                                                                                                                       | <b>REGATE INDUSTRIES</b> | <b>3 DISTURBANCE RECLAMATION</b> | ) COUNTY, COLORADO | EXHIBIT E         | AMATION PLAN           |                     |
|                                                                                                      |                                                                                                                                                                                                                                                                                                                                                                                                                                                                                                                                                                                                                                                                                                                                                                                                                                                                                                                                                                                                                                                                                                                                                                                                       | Ш                        |                                  | ŭ                  | ШÌ                | 4                      |                     |

AFFECTED AREA AFFECTED AREA 200' OFFSET EXISTING DRMS PERMIT NO. 2004-051 BOUNDARY ————— EXISTING MAJOR CONTOUR (5' INTERVAL) EXISTING MINOR CONTOUR (1' INTERVAL) SECTION CORNER

| AGGREGATE      | WATTENBERG DISTURE<br>WELD COUNTY | EXHIE<br>RECLAMAT |                     |
|----------------|-----------------------------------|-------------------|---------------------|
| PROJ: 117-7707 |                                   | 117-7707010       |                     |
| DESN           | ESN: JJA                          |                   |                     |
| DRWN:          |                                   | JJA               | ŀ                   |
| CHKD:          |                                   | FLC               |                     |
| F              |                                   | 101               | -<br> -<br> -<br> - |