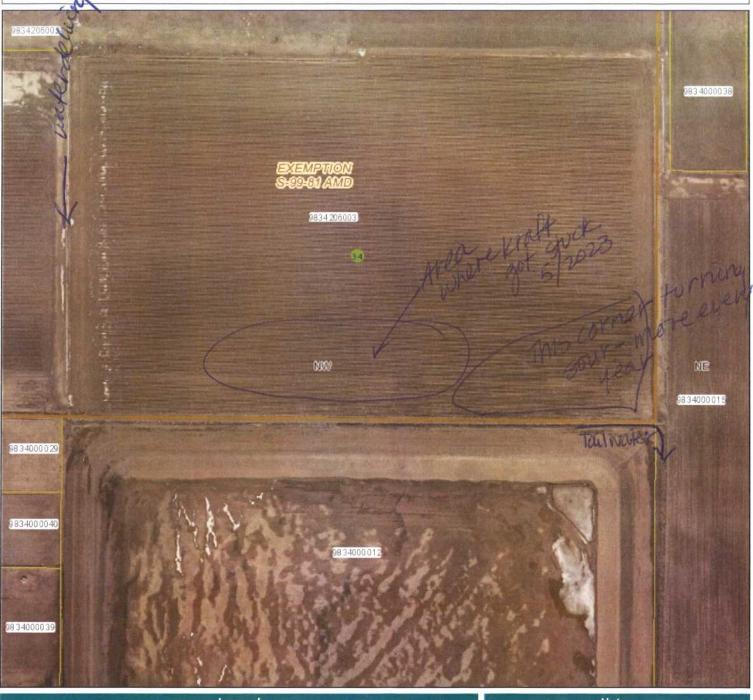

NAL INFORMATION**

Are there supporting photos, maps, or documents you wish to upload?\*

Yes O No

Martin Marietta

#### **Upload Supporting Documents**

Maximum of 5 files can be uploaded and each file size must be 10mb and under. PDF, JPG, and PNG formats only.

 Aerial Stegner at MM 2012.pdf
 493.07KB

 Aerial Stegner at MM 2021.1.pdf
 173.53KB

 Field Ruts May 30 2023.pdf
 386.9KB

By submitting this form electronically you agree to receive any/all follow up correspondence from the Division of Reclamation, Mining, and Safety at the email address you have provided.



## **Loveland Ready-Mix North of MM**

LRM: 9834206003 MM: 9834000012





0.0 0 0.0 Miles

Date Prepared: 6/15/2023 4:53:04 PM

Scale 1: 2,400







# **Loveland Ready-Mix North of MM**

LRM: 9834206003 MM: 9834000012



|                     | Legend                       | SAN SERVICE OF THE         | Notes |
|---------------------|------------------------------|----------------------------|-------|
| Addresses           | Rivers and Streams           | State                      | 2021  |
| Subdivisions        | County Boundary              | Federal                    |       |
| Tax Parcels         | Rocky Mountain National Park | Other                      |       |
| Recorded Dimensions | Incorporated Areas           | COLARI21-SID-LTD-2INCH.sid |       |
| Railroads           | PLSS Township and Range      | Red: Band_1                |       |

0.0 0 0.0 Miles Scale
1: 2,400



This map was created by Larimer County GIS using data from multiple sources for informal purposes only. This map may no