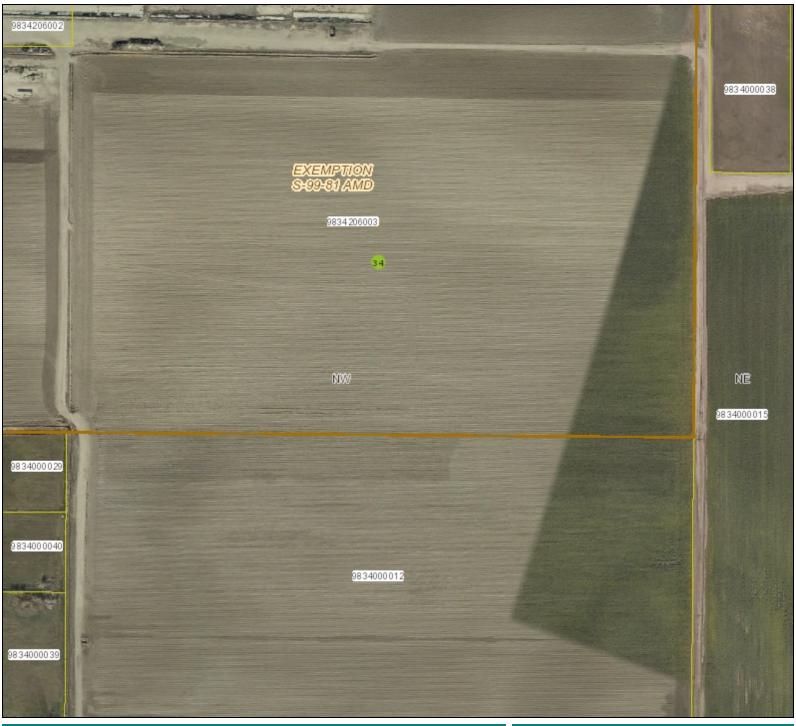

## **Loveland Ready-Mix North of MM**

LRM: 9834206003 MM: 9834000012

0.0 0 0.0 Miles

Date Prepared: 6/15/2023 4:53:04 PM

Scale 1: 2,400

# **Loveland Ready-Mix North of MM**

LRM: 9834206003 MM: 9834000012

|                     | Legend                       | SAN SERVICE OF THE         | Notes |
|---------------------|------------------------------|----------------------------|-------|
| Addresses           | Rivers and Streams           | State                      | 2021  |
| Subdivisions        | County Boundary              | Federal                    |       |
| Tax Parcels         | Rocky Mountain National Park | Other                      |       |
| Recorded Dimensions | Incorporated Areas           | COLARI21-SID-LTD-2INCH.sid |       |
| Railroads           | PLSS Township and Range      | Red: Band_1                |       |