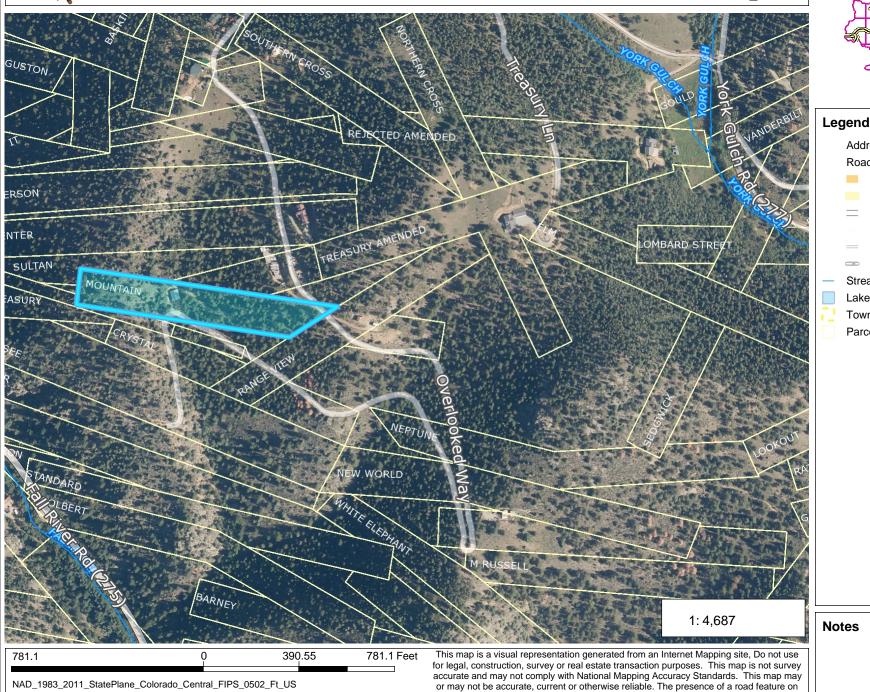

A#: R001622 P#: 183517400639 As of: 06/26/2023

NAD\_1983\_2011\_StatePlane\_Colorado\_Central\_FIPS\_0502\_Ft\_US

Map Created: June 26, 2023

# **Clear Creek County Interactive Map**

**Notes** 

the map does not imply the existence of public access or ownership.