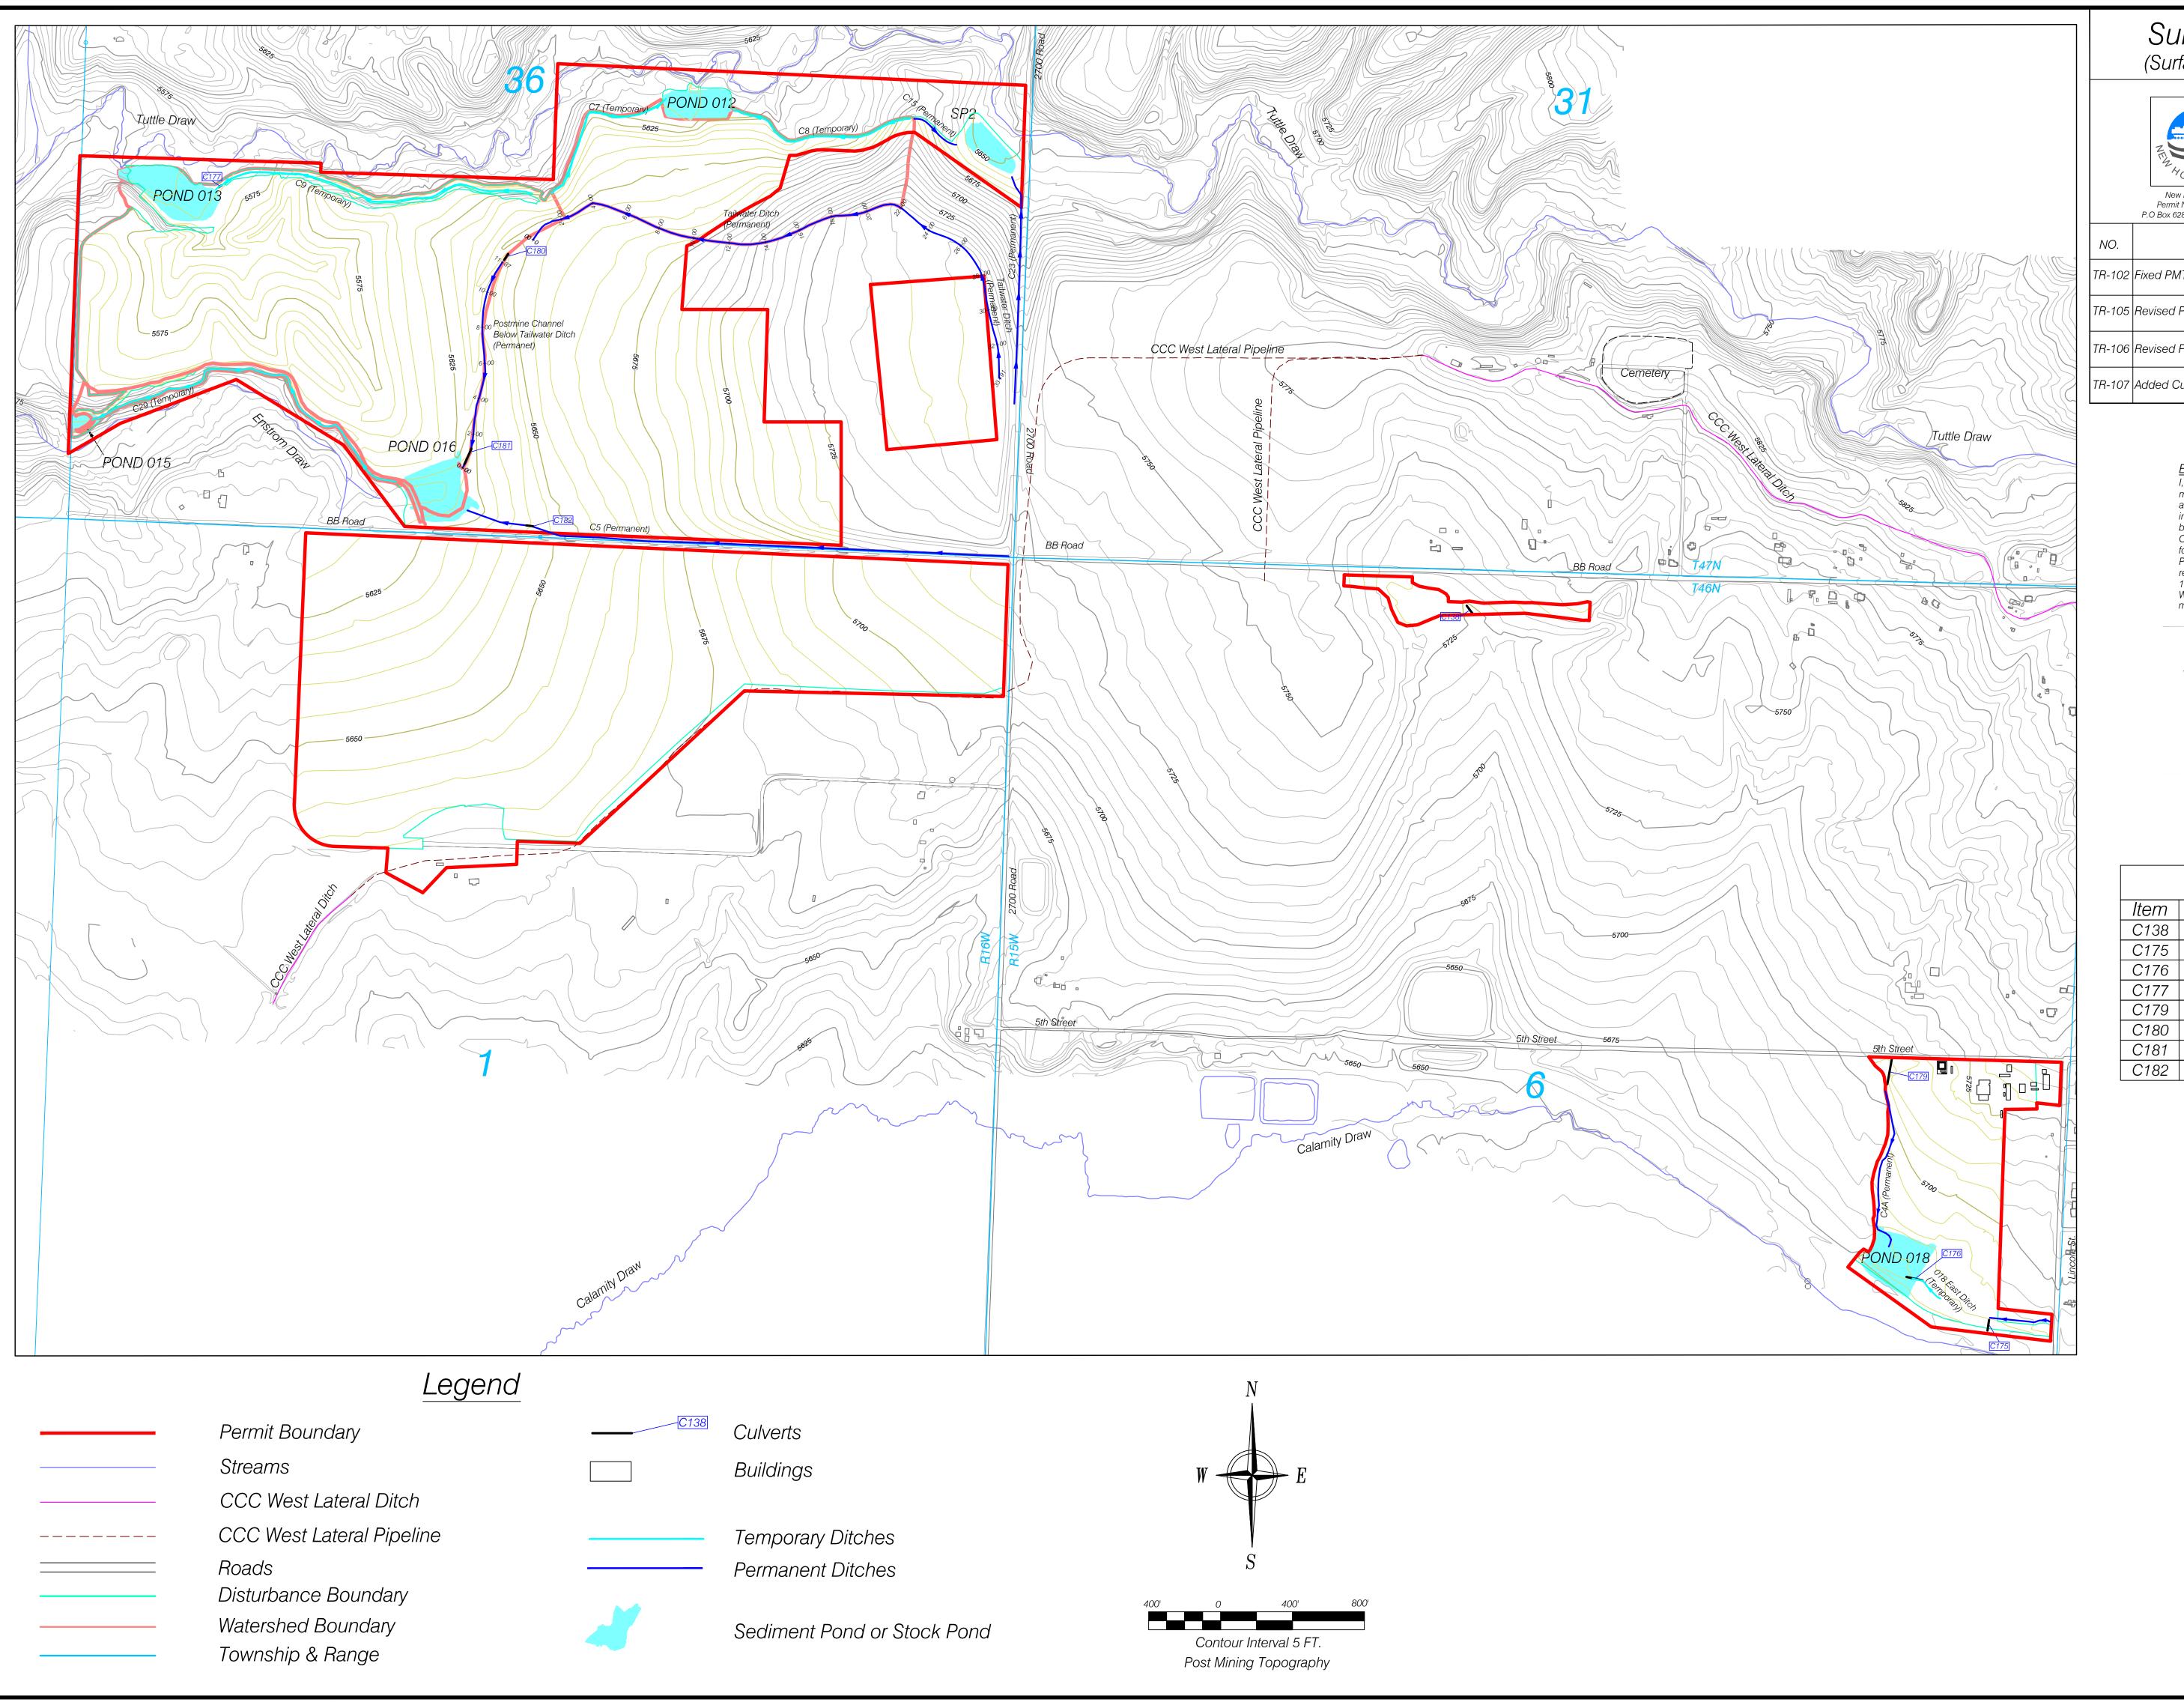

## Surface Water Hydrology (Surface Water Features and Controls)

SCALE: <u>1" = 400'</u>
ORIGINAL DATE: <u>5/15/2015</u>
DWG. BY: <u>ESI/TCP</u>
APPROVED BY: <u>FKF</u>

New Horizon Mine Permit No. C-1981-008 P.O Box 628, Nucla, CO. 81424 Map 2.05.3(3)-1

|        | * *                                    |               |         |      |     |
|--------|----------------------------------------|---------------|---------|------|-----|
| NO.    | REVISION                               |               | DATE    | BY   | СНК |
| TR-102 | Fixed PMT Topography & Permit Boundary |               | 4/13/21 | Tony | FF  |
| TR-105 | Revised Permit Boundary                |               | 5/19/22 | Tony | TR  |
| TR-106 | Revised Permit Boundary                |               | 2/22/23 | Tony | TR  |
| TR-107 | Added Culverts C181 & C182, Up         | odated Legend | 6/21/23 | Tony | TR  |

12-25-101 through C.R.S. 12-25-119. IN WITNESS WHEREOF, I have hereunder set my hand and affixed my seal.

| List Of Culverts |               |      |             |  |  |  |  |
|------------------|---------------|------|-------------|--|--|--|--|
| Item             | Dia. X Length | Туре | Designation |  |  |  |  |
| C138             | 18" X 60'     | HDPE | Temporary   |  |  |  |  |
| C175             | 24" X 60'     | CMP  | Temporary   |  |  |  |  |
| C176             | 18" X 90'     | CMP  | Temporary   |  |  |  |  |
| C177             | 18" X 20'     | HDPE | Temporary   |  |  |  |  |
| C179             | 18" X 140'    | CMP  | Temporary   |  |  |  |  |
| C180             | 18" X 40'     | CMP  | Temporary   |  |  |  |  |
| C181             | 18" X 40'     | CMP  | Permanent   |  |  |  |  |
| C182             | 18" X 30'     | CMP  | Permanent   |  |  |  |  |