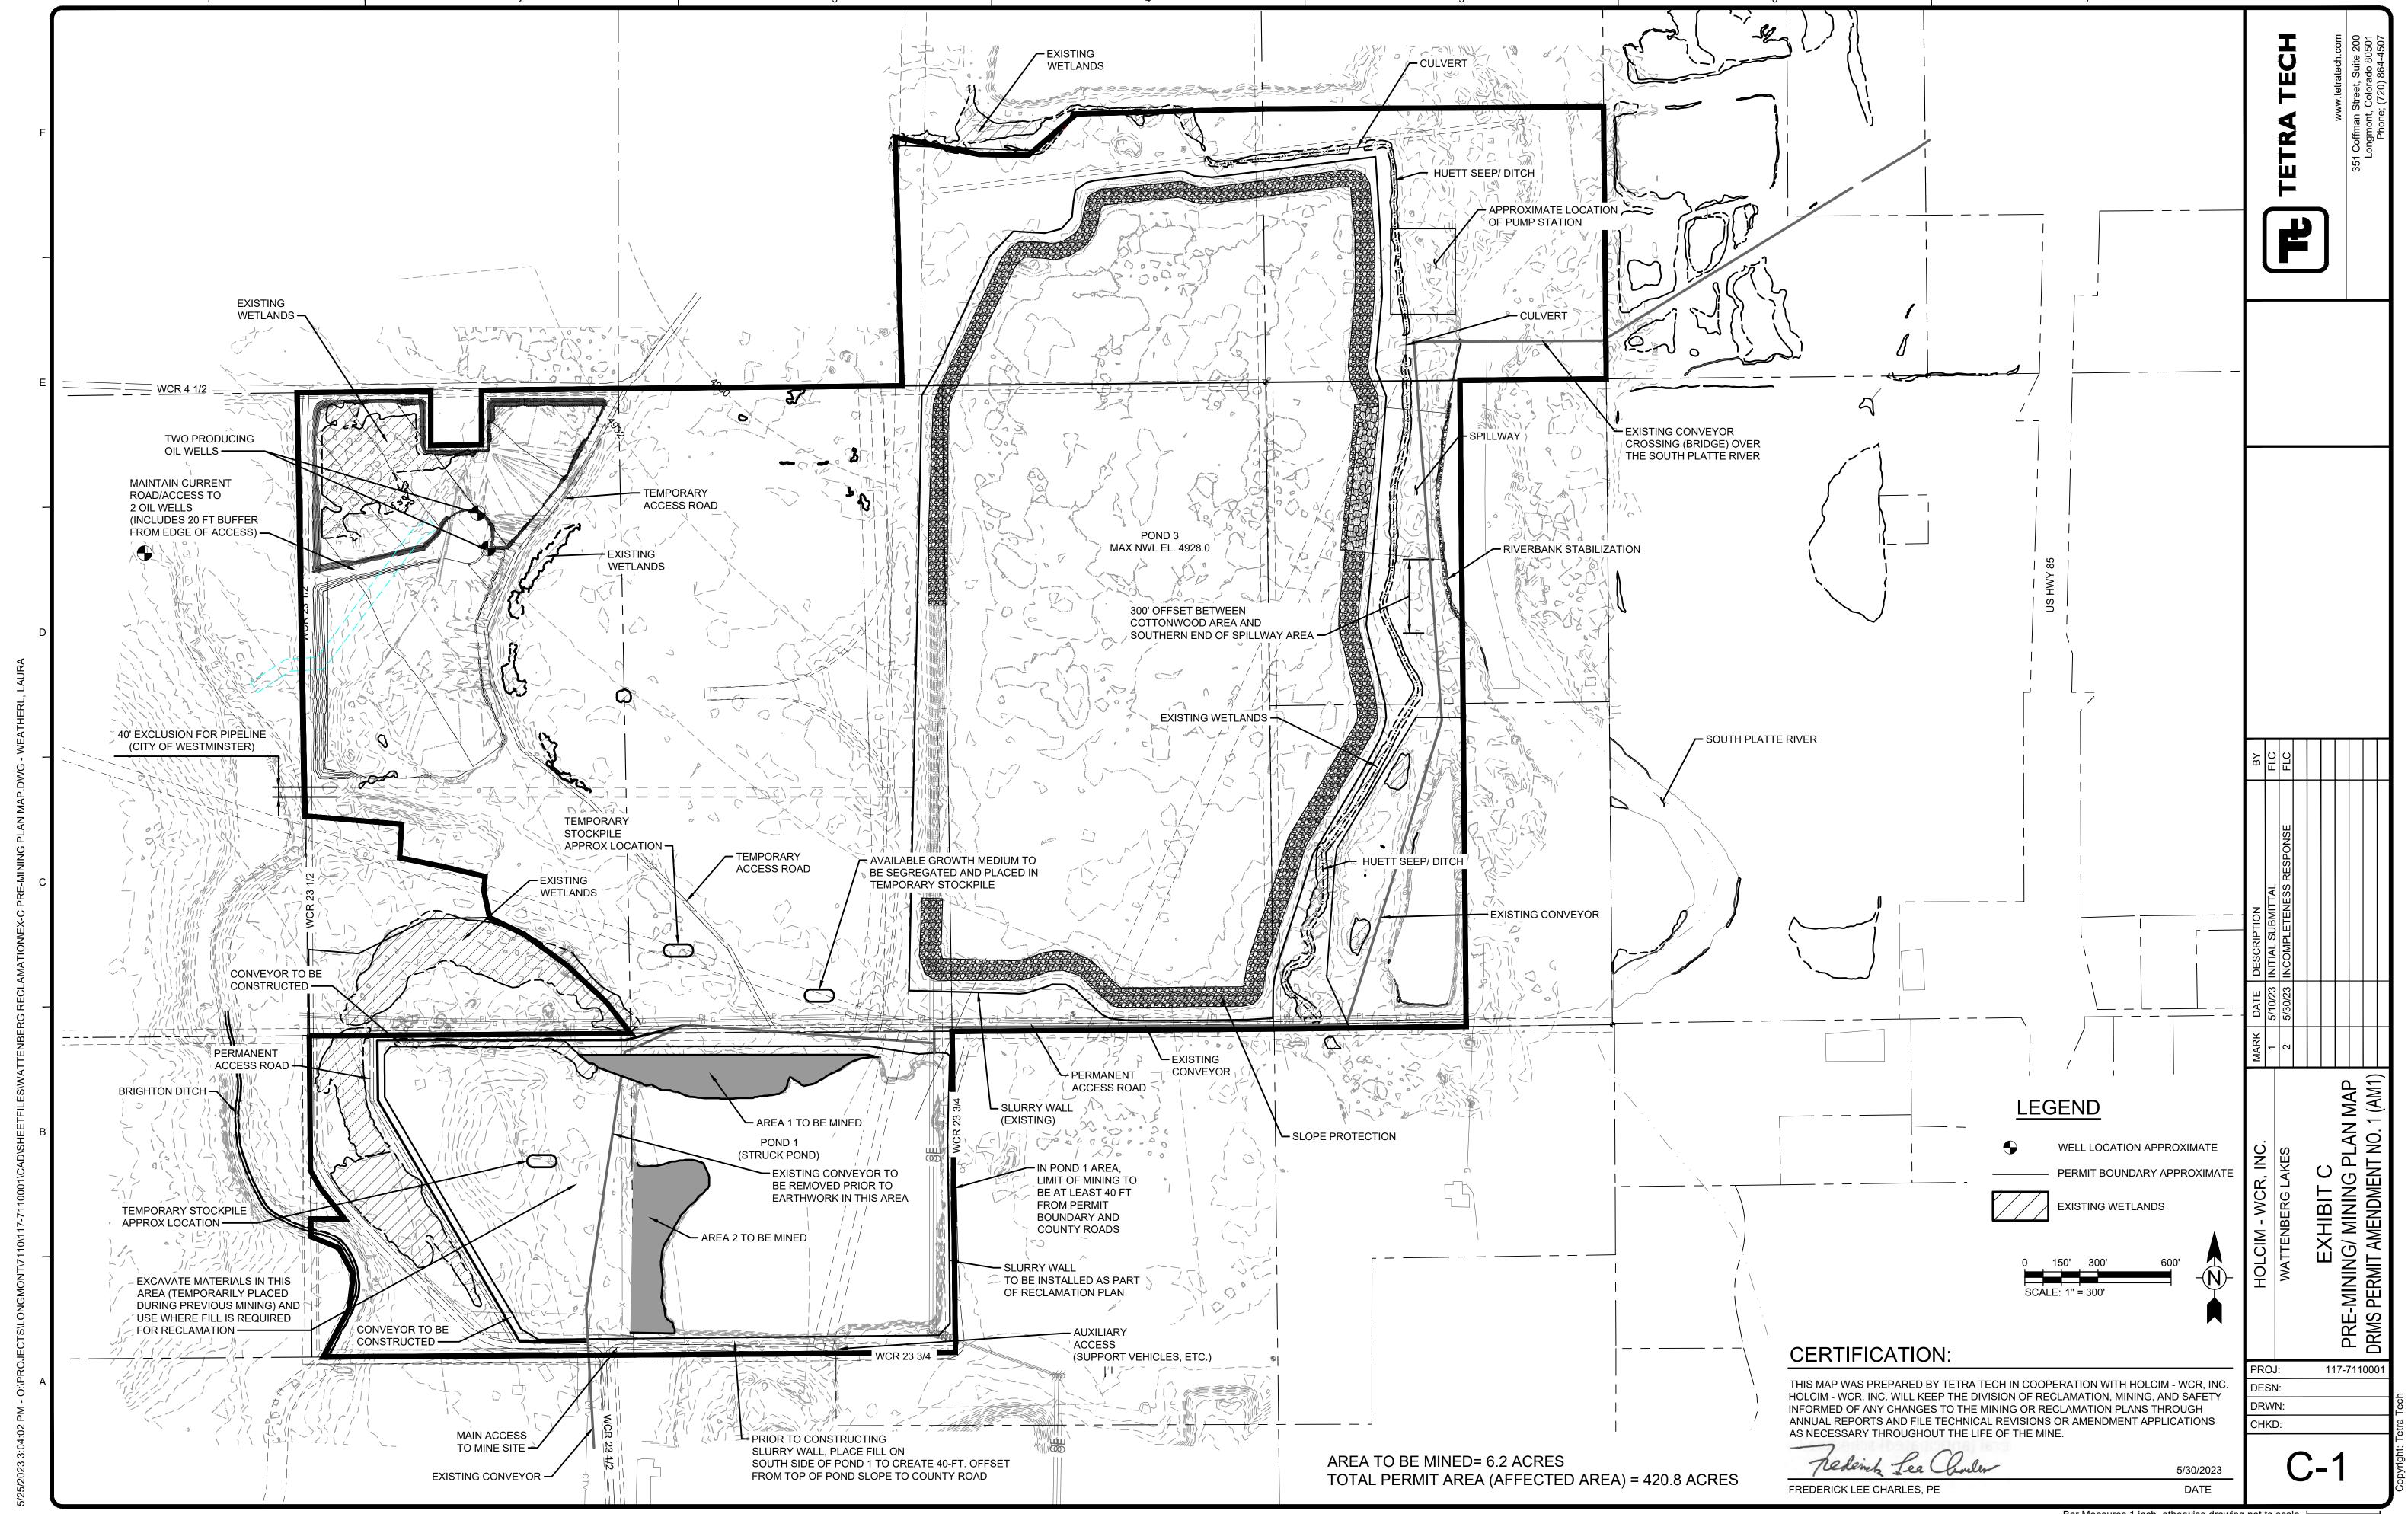

Bar Measures 1 inch, otherwise drawing not to scale I



Bar Measures 1 inch, otherwise drawing not to scale

| 3                                                                                                                                                        |