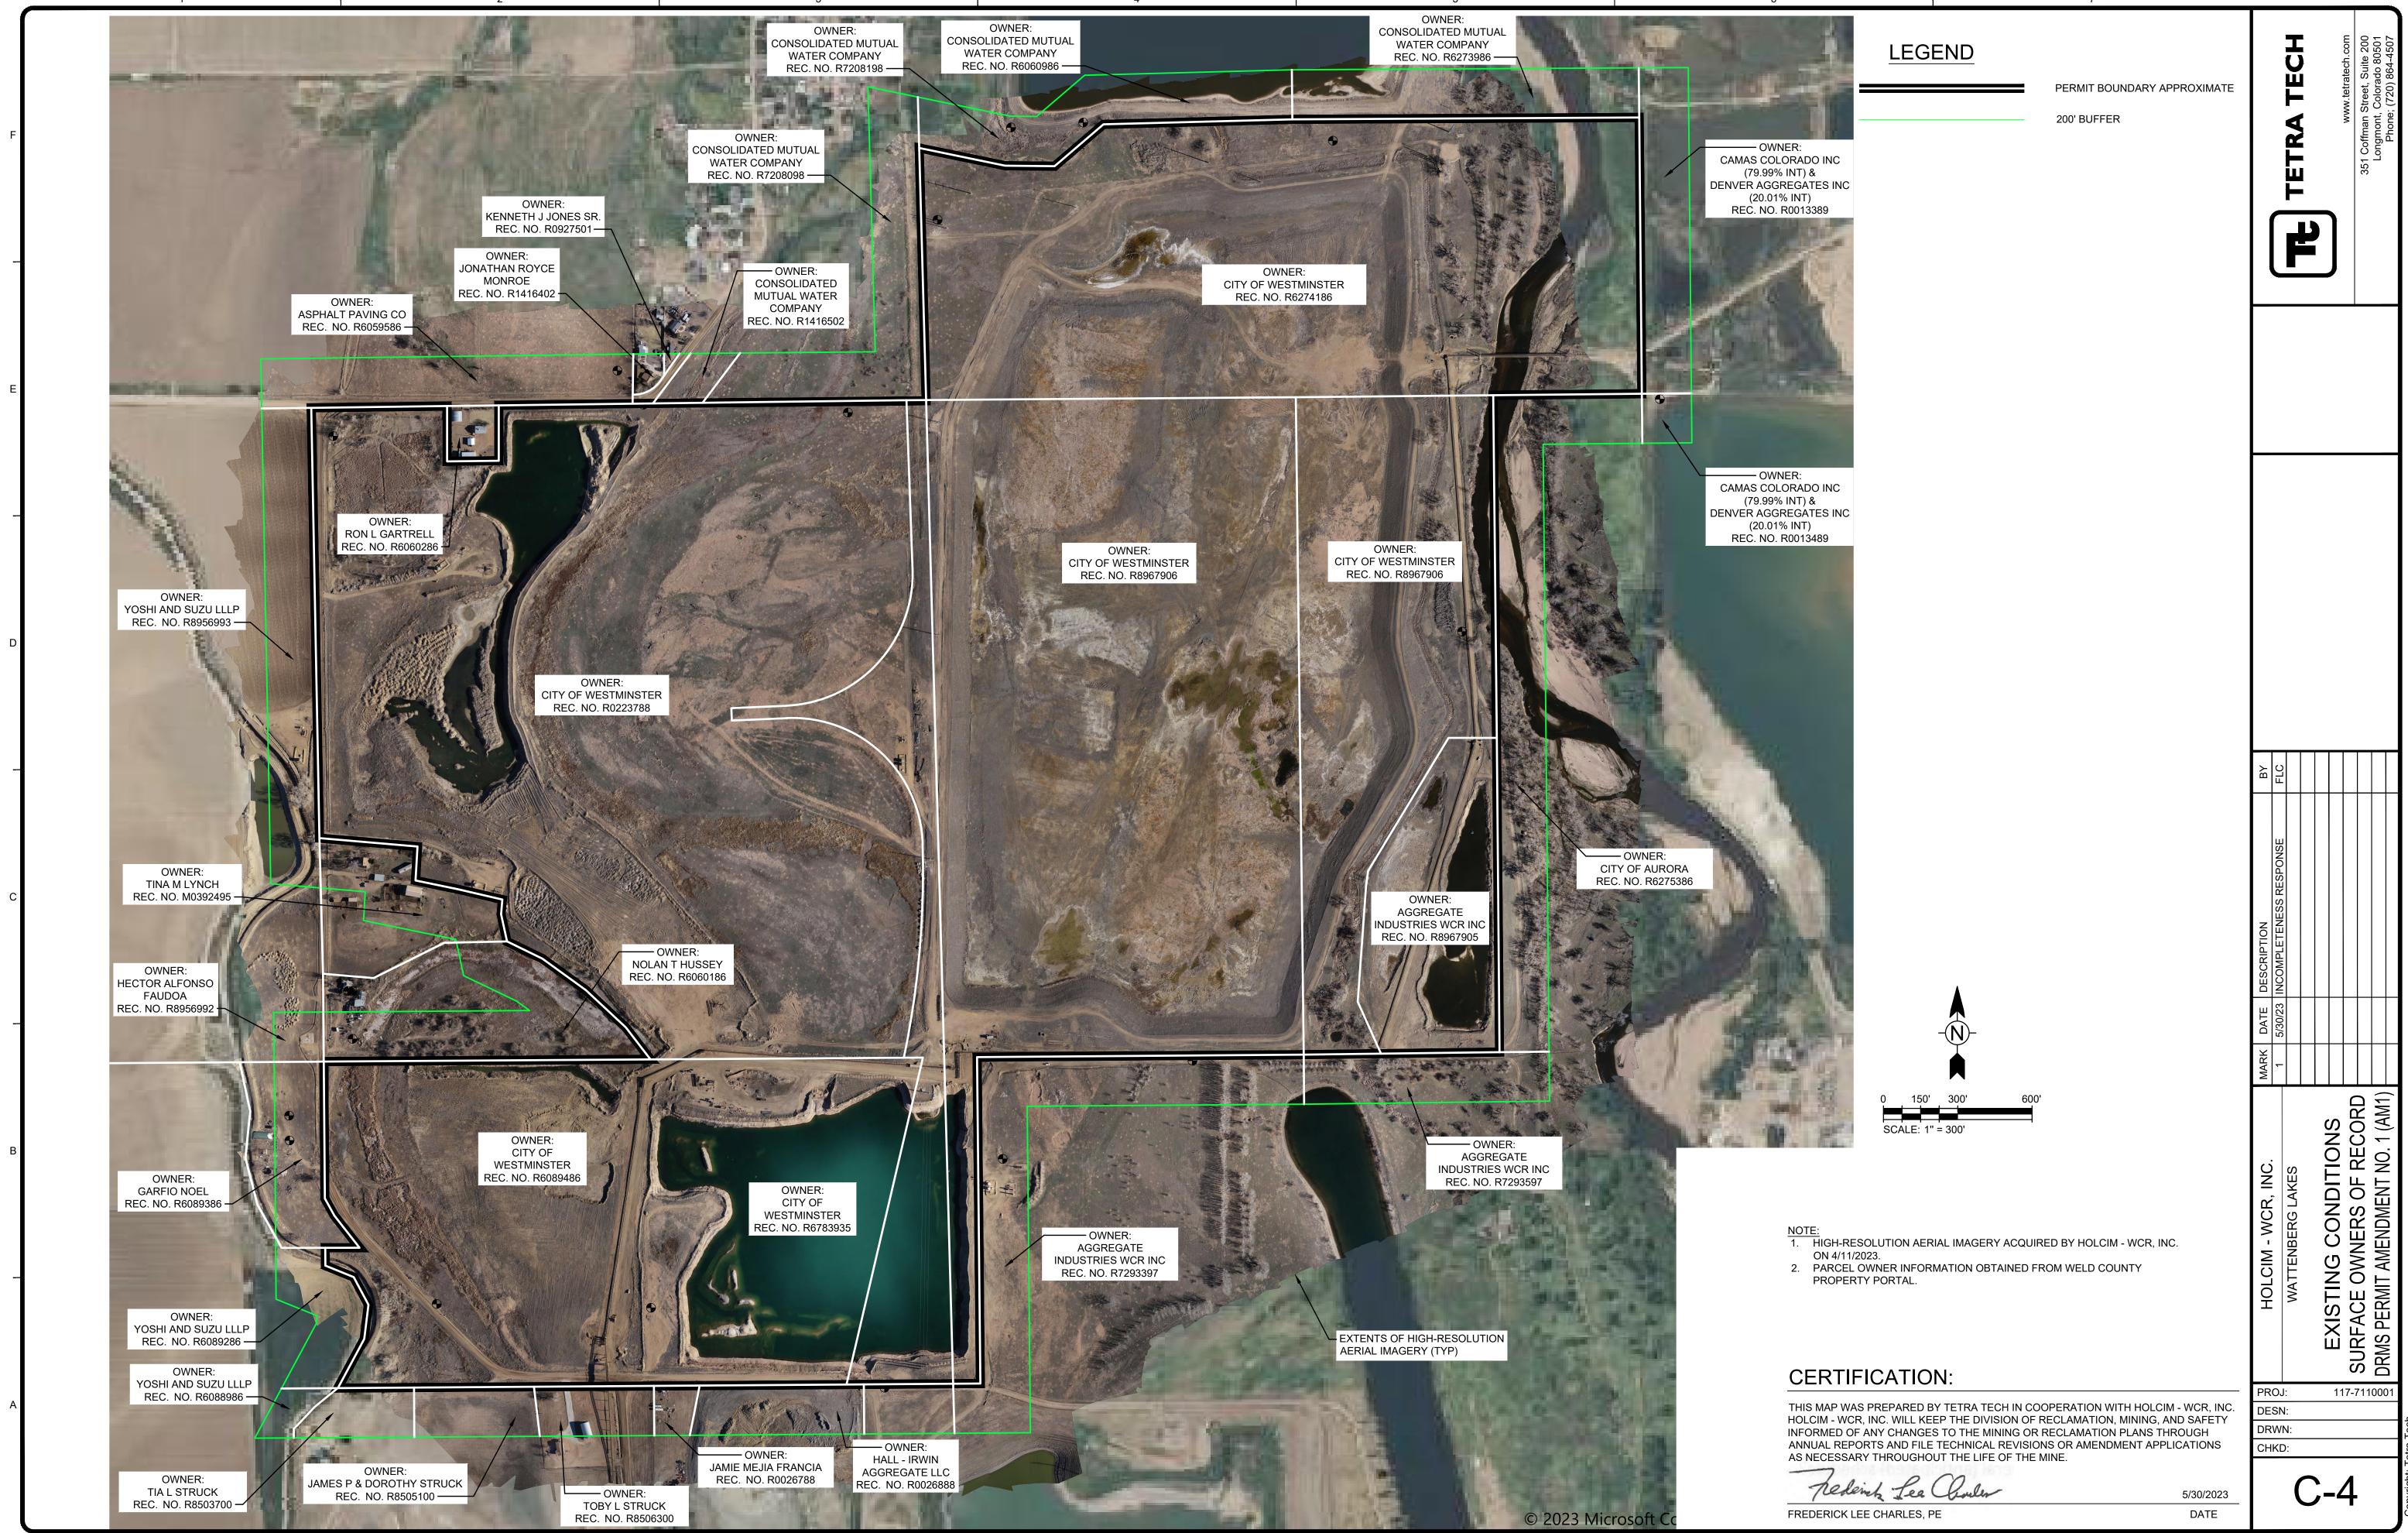

|
| W-137 | Well (MW-5)             | Aggregate Industries WCR INC        |
| W-138 | Well (MW-3)             | Aggregate Industries WCR INC        |
| W-139 | Well (MW-6)             | Aggregate Industries WCR INC        |

## NOTE:

AGGREGATE INDUSTRIES - WCR INC. NAME WAS CHANGED IN 2022 TO HOLCIM - WCR, INC.

## CERTIFICATION:

THIS MAP WAS PREPARED BY TETRA TECH IN COOPERATION WITH HOLCIM - WCR, INC. HOLCIM - WCR, INC. WILL KEEP THE DIVISION OF RECLAMATION, MINING, AND SAFETY INFORMED OF ANY CHANGES TO THE MINING OR RECLAMATION PLANS THROUGH ANNUAL REPORTS AND FILE TECHNICAL REVISIONS OR AMENDMENT APPLICATIONS AS NECESSARY THROUGHOUT THE LIFE OF THE MINE.

FREDERICK LEE CHARLES, PE

5/30/2023 DATE

Bar Measures 1 inch, otherwise drawing not to scale

117-7110001 DRWN: CHKD: