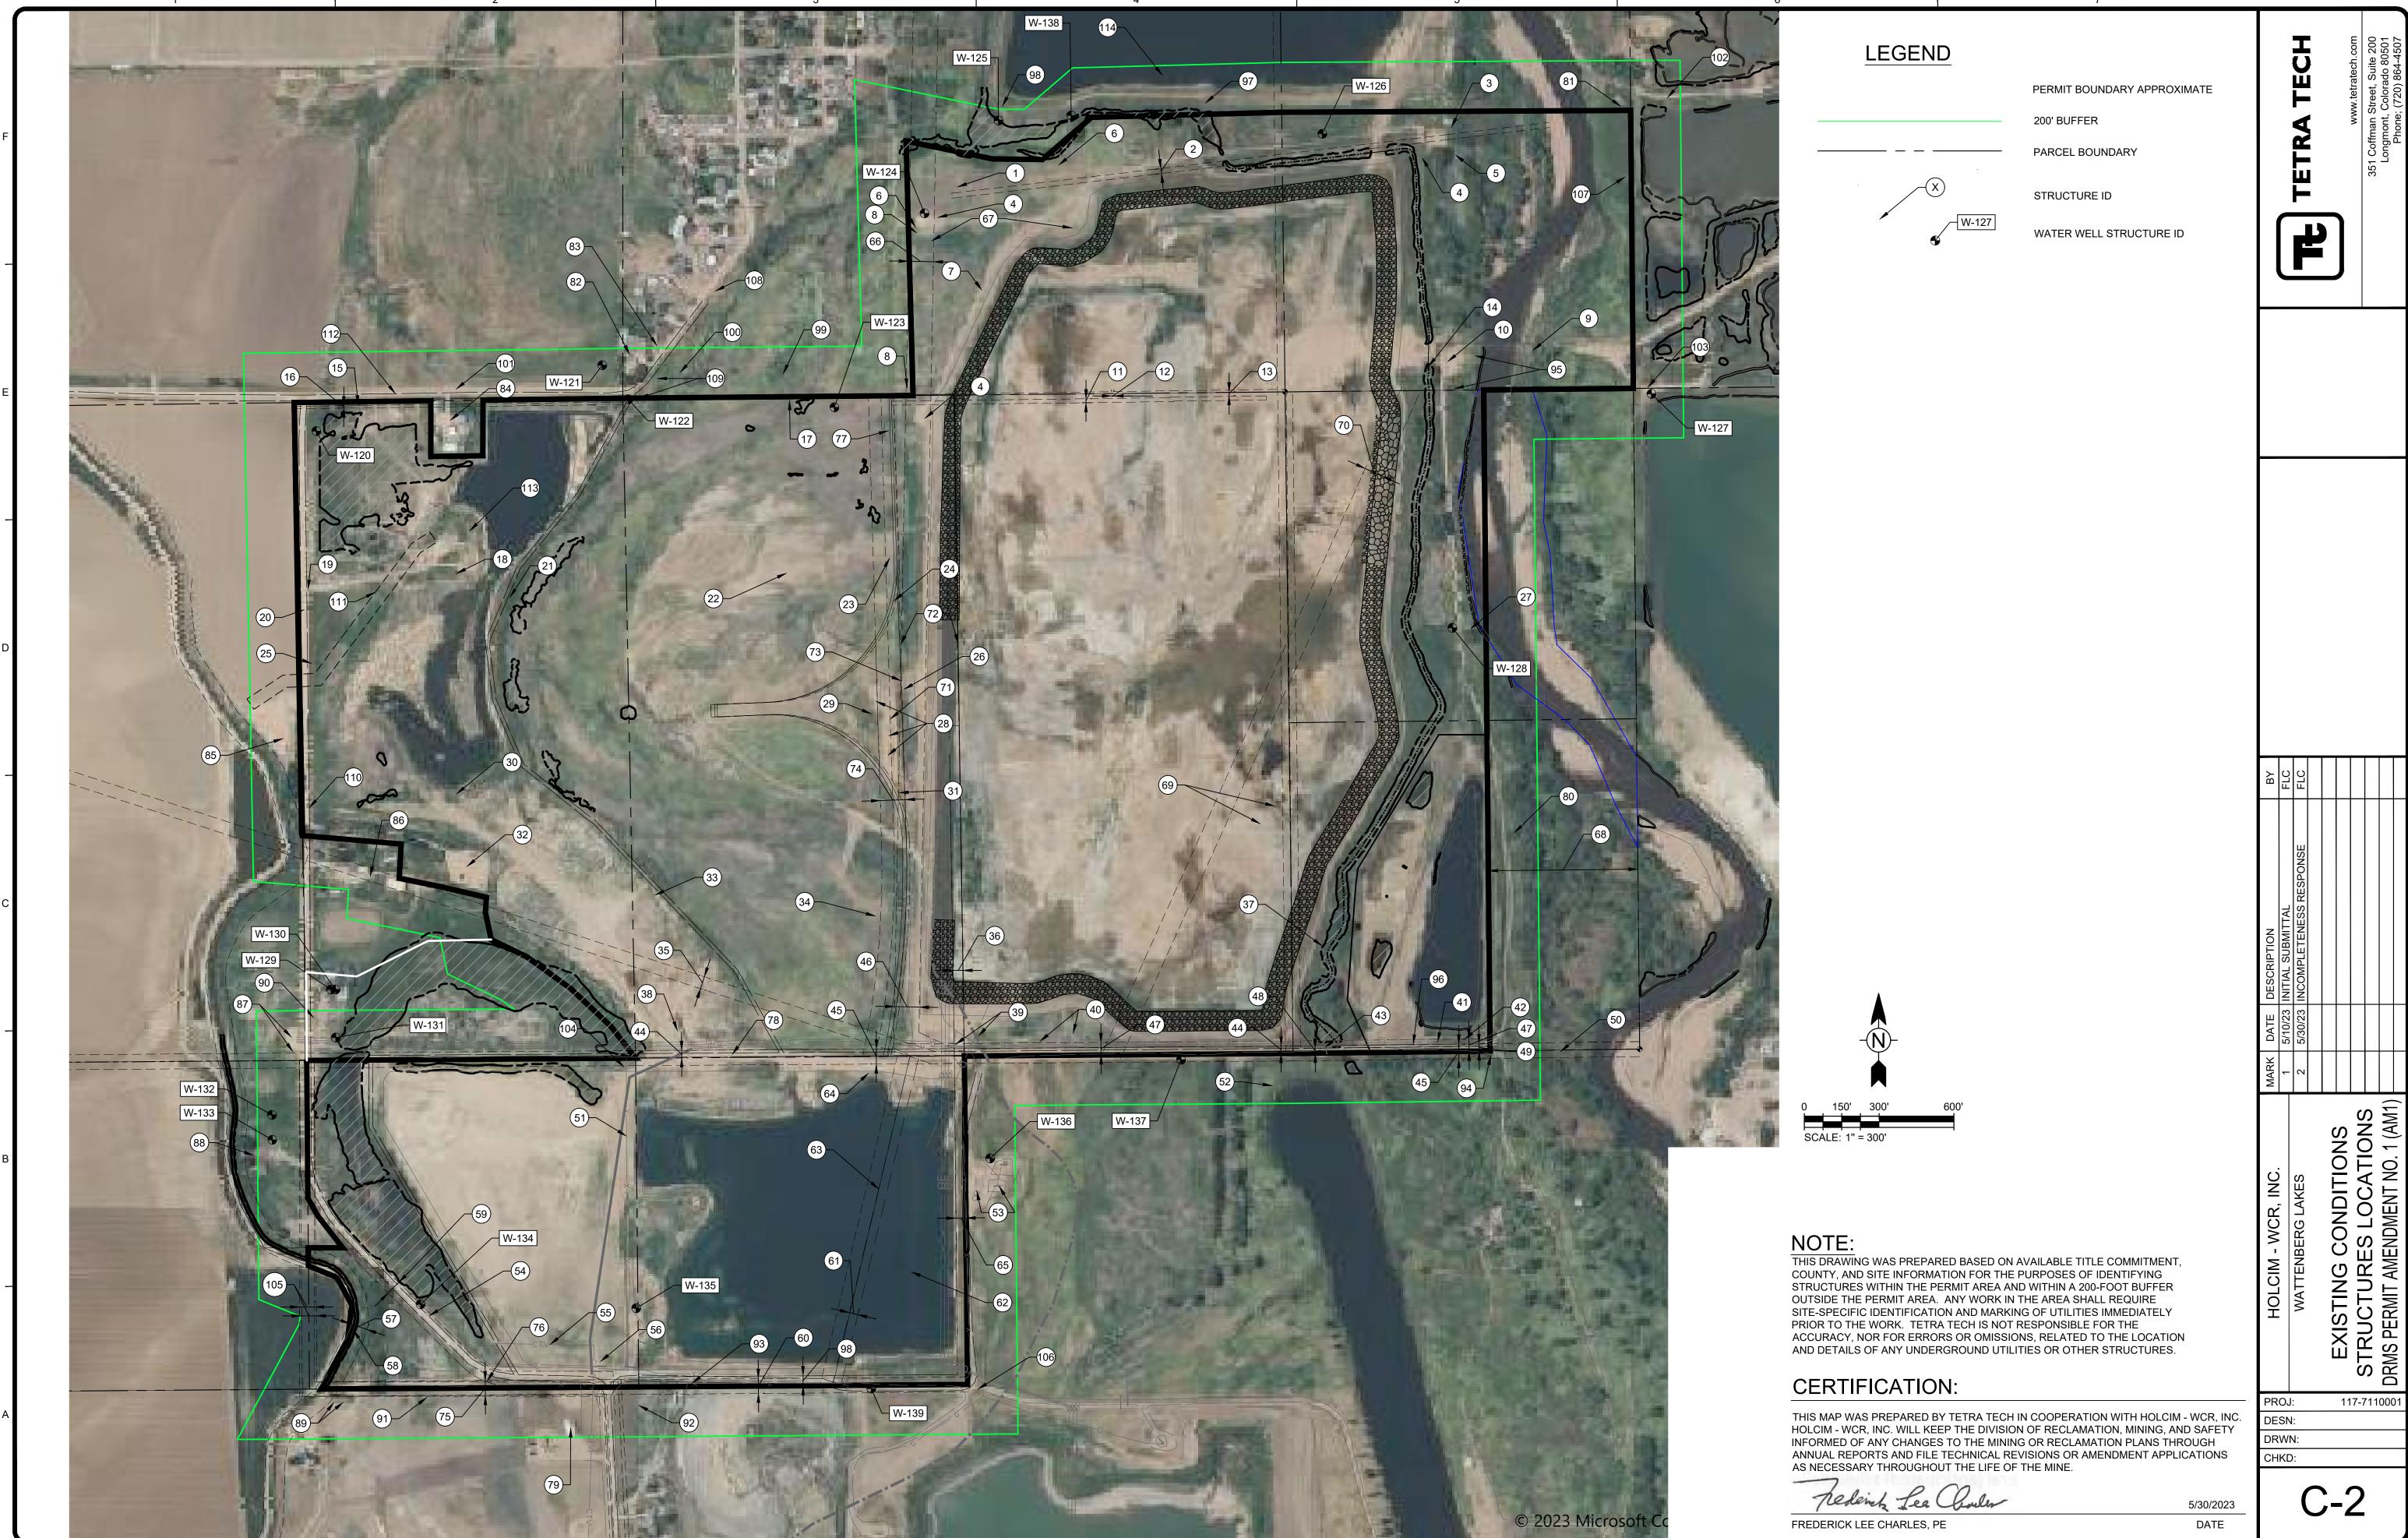

## CERTIFICATION:

THIS MAP WAS PREPARED BY TETRA TECH IN COOPERATION WITH HOLCIM - WCR, INC. HOLCIM - WCR, INC. WILL KEEP THE DIVISION OF RECLAMATION, MINING, AND SAFETY INFORMED OF ANY CHANGES TO THE MINING OR RECLAMATION PLANS THROUGH ANNUAL REPORTS AND FILE TECHNICAL REVISIONS OR AMENDMENT APPLICATIONS AS NECESSARY THROUGHOUT THE LIFE OF THE MINE.

FREDERICK LEE CHARLES, PE

5/30/2023 DATE

Bar Measures 1 inch, otherwise drawing not to scale

117-7110001 DRWN: CHKD: