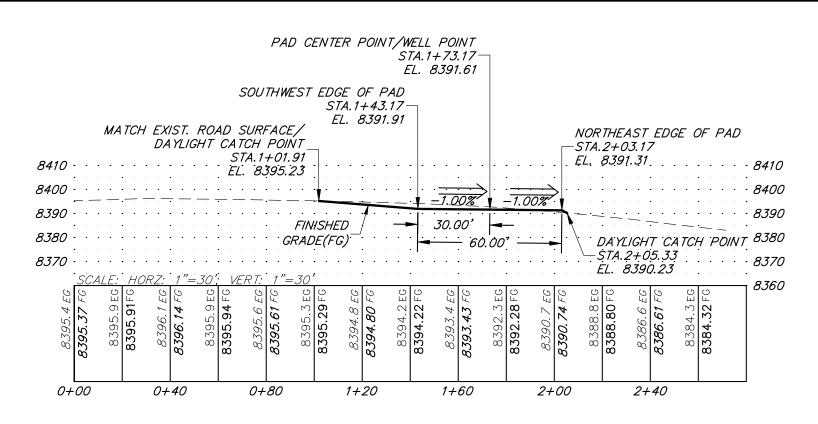

**SECTION A-A' - MER 2020.03** 

| County: Rio Blanco | Rio Blanco            |  |  |  |  |  |
|--------------------|-----------------------|--|--|--|--|--|
| Township 2S        | Range 100W            |  |  |  |  |  |
| Section: 10        | Quarter: SWSE         |  |  |  |  |  |
| P.M. 6th           |                       |  |  |  |  |  |
| Ground Elevation:  | nd Elevation: 8391.61 |  |  |  |  |  |
| Drawn By: TLB      | PE: TLB               |  |  |  |  |  |
| QC: Xx             | Project: 2020-530.001 |  |  |  |  |  |
| Sheet 05 of 06     | Date: 11/17/2020      |  |  |  |  |  |
|                    |                       |  |  |  |  |  |