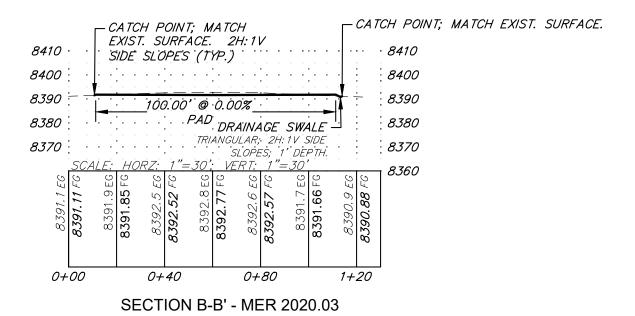

| CUR VE TABLE           |                                                                                                                                                                                                                                                                                                                                                                                                                                                                                                                                                                                                                                                                                                                                                                                                                                                                                                                                                                                                                                                                                                                                                                                                                                                                                                                                                                                                                                                                                                                                                                                                                                                                                                                                                                                                                                                                                                                                                                                                                                                                                                                                |                                                                                                 |                                                              |                                    |                              |                 |                                                                                 | LINE TABLE               |                                        |  |
|------------------------|--------------------------------------------------------------------------------------------------------------------------------------------------------------------------------------------------------------------------------------------------------------------------------------------------------------------------------------------------------------------------------------------------------------------------------------------------------------------------------------------------------------------------------------------------------------------------------------------------------------------------------------------------------------------------------------------------------------------------------------------------------------------------------------------------------------------------------------------------------------------------------------------------------------------------------------------------------------------------------------------------------------------------------------------------------------------------------------------------------------------------------------------------------------------------------------------------------------------------------------------------------------------------------------------------------------------------------------------------------------------------------------------------------------------------------------------------------------------------------------------------------------------------------------------------------------------------------------------------------------------------------------------------------------------------------------------------------------------------------------------------------------------------------------------------------------------------------------------------------------------------------------------------------------------------------------------------------------------------------------------------------------------------------------------------------------------------------------------------------------------------------|-------------------------------------------------------------------------------------------------|--------------------------------------------------------------|------------------------------------|------------------------------|-----------------|---------------------------------------------------------------------------------|--------------------------|----------------------------------------|--|
| CUR VE                 | RADIUS                                                                                                                                                                                                                                                                                                                                                                                                                                                                                                                                                                                                                                                                                                                                                                                                                                                                                                                                                                                                                                                                                                                                                                                                                                                                                                                                                                                                                                                                                                                                                                                                                                                                                                                                                                                                                                                                                                                                                                                                                                                                                                                         | S LENGTH                                                                                        | TANGENT                                                      | CHORD                              | BEARING                      | DEL TA          | LINE                                                                            | BEARING                  | LENGTH                                 |  |
| C2                     | 50.00                                                                                                                                                                                                                                                                                                                                                                                                                                                                                                                                                                                                                                                                                                                                                                                                                                                                                                                                                                                                                                                                                                                                                                                                                                                                                                                                                                                                                                                                                                                                                                                                                                                                                                                                                                                                                                                                                                                                                                                                                                                                                                                          | 44.11'                                                                                          | 23.61'                                                       | 42.70'                             | N54°24'49"E                  | 50° 32′ 59″     | L3                                                                              | N79°41'18"E              | 95.91                                  |  |
| OTES:                  |                                                                                                                                                                                                                                                                                                                                                                                                                                                                                                                                                                                                                                                                                                                                                                                                                                                                                                                                                                                                                                                                                                                                                                                                                                                                                                                                                                                                                                                                                                                                                                                                                                                                                                                                                                                                                                                                                                                                                                                                                                                                                                                                |                                                                                                 |                                                              |                                    |                              |                 |                                                                                 | N29°08'19"E              | 131.58                                 |  |
| DRA<br>OWERS           | PSOIL DE<br>AWING BI<br>ENTERPI                                                                                                                                                                                                                                                                                                                                                                                                                                                                                                                                                                                                                                                                                                                                                                                                                                                                                                                                                                                                                                                                                                                                                                                                                                                                                                                                                                                                                                                                                                                                                                                                                                                                                                                                                                                                                                                                                                                                                                                                                                                                                                | ASED ON SURISES, INC.,<br>PIT CAPACI                                                            | DATED 7/                                                     | 4 COLLEC<br>16/2020.<br>OFF OF     | CTED AND COM<br>VOLUME EXCAV |                 | N                                                                               | STA. 2<br>N1215<br>E2130 | DN A-A'<br>2+71.60<br>702.59<br>064.73 |  |
| FOLD SECTION           | TOP WID BOTTOM WITOP LENG DETOM LENG DETOM LENG SIDE SLOW SIDE SLOW SIDE SLOW SIDE SLOW SIDE STATE SIDE SLOW SIDE SL | ARGE PIT — TH = 20.0'; DTH = 5.0' TH = 28.5'; GTH = 7.5'; PE = 1H:1V.  IANGULAR S E SLOPES; 1.0 | SECTION<br>STA: 0+<br>N12156<br>E21299<br>SWALE;<br>D' DEEP. | B-B'<br>-00.00<br>646.45<br>963.26 | 00 C2                        | PT: 1-<br>N1213 | STA.<br>N=1.<br>E=2.<br>FG 8<br>EG 8<br>POOSTER<br>H40.02<br>5587.66<br>0000.66 | B 183,00 SEN             |                                        |  |
|                        |                                                                                                                                                                                                                                                                                                                                                                                                                                                                                                                                                                                                                                                                                                                                                                                                                                                                                                                                                                                                                                                                                                                                                                                                                                                                                                                                                                                                                                                                                                                                                                                                                                                                                                                                                                                                                                                                                                                                                                                                                                                                                                                                |                                                                                                 |                                                              | CC/                                | 3.T/OA/ / / / -              |                 | <br>Fart                                                                        | hwork Quan               | tities                                 |  |
|                        |                                                                                                                                                                                                                                                                                                                                                                                                                                                                                                                                                                                                                                                                                                                                                                                                                                                                                                                                                                                                                                                                                                                                                                                                                                                                                                                                                                                                                                                                                                                                                                                                                                                                                                                                                                                                                                                                                                                                                                                                                                                                                                                                |                                                                                                 |                                                              | <u> </u>                           | CTION LINE                   | —               |                                                                                 | Over Fill Yardage)       |                                        |  |
|                        | SECTI-                                                                                                                                                                                                                                                                                                                                                                                                                                                                                                                                                                                                                                                                                                                                                                                                                                                                                                                                                                                                                                                                                                                                                                                                                                                                                                                                                                                                                                                                                                                                                                                                                                                                                                                                                                                                                                                                                                                                                                                                                                                                                                                         |                                                                                                 |                                                              | Graph                              | nic Scale                    |                 | then Fill (Compact                                                              |                          | 133 CY                                 |  |
|                        | 110                                                                                                                                                                                                                                                                                                                                                                                                                                                                                                                                                                                                                                                                                                                                                                                                                                                                                                                                                                                                                                                                                                                                                                                                                                                                                                                                                                                                                                                                                                                                                                                                                                                                                                                                                                                                                                                                                                                                                                                                                                                                                                                            | N LINE                                                                                          | 0                                                            | 20                                 | 40                           | 80 Top          | soil (in place)                                                                 |                          | 171 CY                                 |  |
|                        |                                                                                                                                                                                                                                                                                                                                                                                                                                                                                                                                                                                                                                                                                                                                                                                                                                                                                                                                                                                                                                                                                                                                                                                                                                                                                                                                                                                                                                                                                                                                                                                                                                                                                                                                                                                                                                                                                                                                                                                                                                                                                                                                | <u> </u>                                                                                        |                                                              |                                    |                              | Тор             | soil Stockpiled (20                                                             | 0% Swell Factor)         | 205 CY                                 |  |
|                        |                                                                                                                                                                                                                                                                                                                                                                                                                                                                                                                                                                                                                                                                                                                                                                                                                                                                                                                                                                                                                                                                                                                                                                                                                                                                                                                                                                                                                                                                                                                                                                                                                                                                                                                                                                                                                                                                                                                                                                                                                                                                                                                                |                                                                                                 |                                                              | ∽ In Fee                           | et: 1" = 40'                 | Pit             | Cut                                                                             |                          | 79 CY                                  |  |
|                        |                                                                                                                                                                                                                                                                                                                                                                                                                                                                                                                                                                                                                                                                                                                                                                                                                                                                                                                                                                                                                                                                                                                                                                                                                                                                                                                                                                                                                                                                                                                                                                                                                                                                                                                                                                                                                                                                                                                                                                                                                                                                                                                                |                                                                                                 |                                                              | ` \                                |                              | Pit (           | Cut Stockpiled (20                                                              | % Swell Factor)          | 94.6 CY                                |  |
| County: Rio Blanco     |                                                                                                                                                                                                                                                                                                                                                                                                                                                                                                                                                                                                                                                                                                                                                                                                                                                                                                                                                                                                                                                                                                                                                                                                                                                                                                                                                                                                                                                                                                                                                                                                                                                                                                                                                                                                                                                                                                                                                                                                                                                                                                                                |                                                                                                 | Legen                                                        | d                                  |                              |                 | Affected Area                                                                   |                          |                                        |  |
| wnship                 | 2S Ra                                                                                                                                                                                                                                                                                                                                                                                                                                                                                                                                                                                                                                                                                                                                                                                                                                                                                                                                                                                                                                                                                                                                                                                                                                                                                                                                                                                                                                                                                                                                                                                                                                                                                                                                                                                                                                                                                                                                                                                                                                                                                                                          | inge 100W                                                                                       | ***************************************                      | CUT SLOF                           | PES                          | Affe            | ected Area in Acre                                                              | s                        | 0.21                                   |  |
|                        |                                                                                                                                                                                                                                                                                                                                                                                                                                                                                                                                                                                                                                                                                                                                                                                                                                                                                                                                                                                                                                                                                                                                                                                                                                                                                                                                                                                                                                                                                                                                                                                                                                                                                                                                                                                                                                                                                                                                                                                                                                                                                                                                | _                                                                                               |                                                              | FILL SLOF                          | PES                          | Affe            | ected Area in SF                                                                |                          | 9235                                   |  |
| ection: 1              | U QI                                                                                                                                                                                                                                                                                                                                                                                                                                                                                                                                                                                                                                                                                                                                                                                                                                                                                                                                                                                                                                                                                                                                                                                                                                                                                                                                                                                                                                                                                                                                                                                                                                                                                                                                                                                                                                                                                                                                                                                                                                                                                                                           | ıarter: SWSE                                                                                    | •                                                            | WELL PAI                           | O CENTER POINT               | Co              | ontainment F                                                                    | Pit Quanities            | (Each P                                |  |
| P.M. 6th               |                                                                                                                                                                                                                                                                                                                                                                                                                                                                                                                                                                                                                                                                                                                                                                                                                                                                                                                                                                                                                                                                                                                                                                                                                                                                                                                                                                                                                                                                                                                                                                                                                                                                                                                                                                                                                                                                                                                                                                                                                                                                                                                                |                                                                                                 | _                                                            |                                    |                              | Pit (           | Capacity                                                                        |                          | 11,871 gal.                            |  |
| FG CENTER PAD: 8391.61 |                                                                                                                                                                                                                                                                                                                                                                                                                                                                                                                                                                                                                                                                                                                                                                                                                                                                                                                                                                                                                                                                                                                                                                                                                                                                                                                                                                                                                                                                                                                                                                                                                                                                                                                                                                                                                                                                                                                                                                                                                                                                                                                                |                                                                                                 |                                                              |                                    |                              | Free            | eboard Capacity (                                                               | 1 ft)                    | 4,084 gal.                             |  |
| own Dy                 | TLB P                                                                                                                                                                                                                                                                                                                                                                                                                                                                                                                                                                                                                                                                                                                                                                                                                                                                                                                                                                                                                                                                                                                                                                                                                                                                                                                                                                                                                                                                                                                                                                                                                                                                                                                                                                                                                                                                                                                                                                                                                                                                                                                          | E: TLB                                                                                          |                                                              |                                    |                              | -               | Capacity w/Freebo                                                               |                          | 15,955 gal.                            |  |
| awn by.                | 1                                                                                                                                                                                                                                                                                                                                                                                                                                                                                                                                                                                                                                                                                                                                                                                                                                                                                                                                                                                                                                                                                                                                                                                                                                                                                                                                                                                                                                                                                                                                                                                                                                                                                                                                                                                                                                                                                                                                                                                                                                                                                                                              |                                                                                                 |                                                              |                                    |                              |                 | · •                                                                             |                          |                                        |  |
| C: Xx                  |                                                                                                                                                                                                                                                                                                                                                                                                                                                                                                                                                                                                                                                                                                                                                                                                                                                                                                                                                                                                                                                                                                                                                                                                                                                                                                                                                                                                                                                                                                                                                                                                                                                                                                                                                                                                                                                                                                                                                                                                                                                                                                                                | roject:<br>020-530.001                                                                          |                                                              | <u>a</u>                           | SGM                          | Q               | hale Tech Int                                                                   | ernational Ser           | vices I I i                            |  |