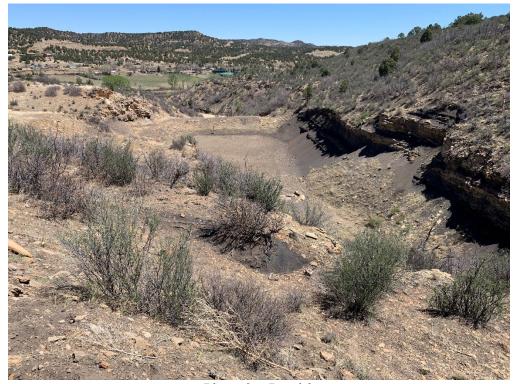

#### GENERAL MINE PLAN COMPLIANCE:

The eroded hillside above Pond 6 appears to be in the same condition as it has been reported in the past. Rills and gullies persist down the slopes with limited vegetation establishment (photo 3).

# **PHOTOGRAPHS**

Photo 1 – Pond 6

Photo 2 – Pond 8

Number of <u>Partial</u> Inspection this Fiscal Year: 7 Number of <u>Complete</u> Inspections this Fiscal Year: 4

Photo 3 – Hillside and drainage above Pond 6