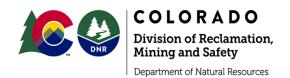

Pond 6 contained a small amount of water and it was not discharging (photo 1). The primary and emergency spillways were clear of obstructions. The embankment appeared to be stable.

Ponds 7, 8, 9 and 9A did not contain water (photo 2). The primary and emergency spillways were clear of obstructions and the embankments appeared to be stable.

# **PHOTOGRAPHS**

Photo 1 – Pond 6

Photo 2 – Pond 8

Number of <u>Partial</u> Inspection this Fiscal Year: 7 Number of <u>Complete</u> Inspections this Fiscal Year: 4

Photo 3 – Hillside and drainage above Pond 6