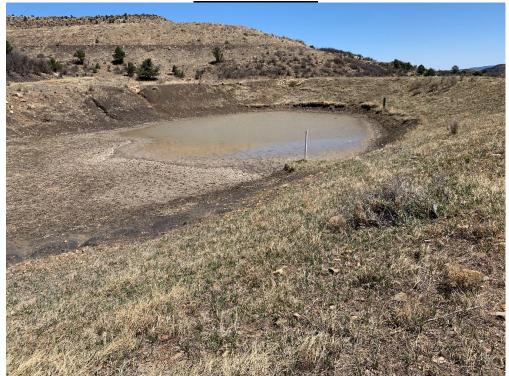

Pond 6 contained a small amount of water and it was not discharging (photo 1). The primary and emergency spillways were clear of obstructions. The embankment appeared to be stable.

Ponds 7, 8, 9 and 9A did not contain water (photo 2). The primary and emergency spillways were clear of obstructions and the embankments appeared to be stable.

# **PHOTOGRAPHS**

Photo 1 – Pond 6

Photo 2 – Pond 8

Number of <u>Partial</u> Inspection this Fiscal Year: 7 Number of <u>Complete</u> Inspections this Fiscal Year: 4

Photo 3 – Hillside and drainage above Pond 6