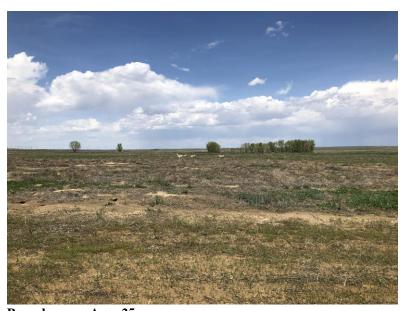

## FISH and WILDLIFE – Rule 4.18:

Many birds were seen and heard at Sediment Pond 2. Several pronghorn were seen in Area 25, before they headed northwest within the site.

# **PHOTOGRAPHS**

Area 38 (reclaimed soil pile area) on right, and Dugout Pond on left

Pronghorn on Area 25

Area 36, reclaimed long-term spoil area – earth mounds likely created by prairie dogs

**Embankment below Sediment Pond 2** 