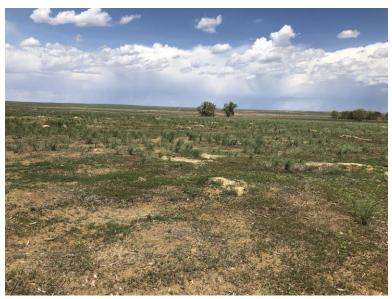

## RECLAMATION SUCCESS - Rule 4.15, Rule 3:

No erosion problems were seen onsite, despite significant rain events during the week before the inspection. Bare spots were seen in some areas. Also, many mounds of earth were seen in Area 36, likely created by prairie dogs. The steep area east of the Dugout Pond was stable.

# **PHOTOGRAPHS**

Area 38 (reclaimed soil pile area) on right, and Dugout Pond on left

Pronghorn on Area 25

Area 36, reclaimed long-term spoil area – earth mounds likely created by prairie dogs

**Embankment below Sediment Pond 2** 