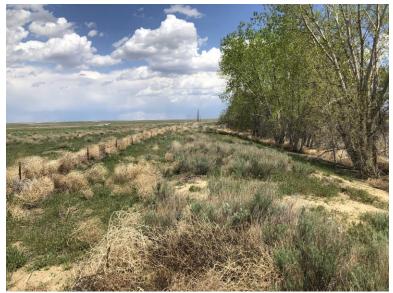

# **PHOTOGRAPHS**

Area 38 (reclaimed soil pile area) on right, and Dugout Pond on left

Pronghorn on Area 25

Area 36, reclaimed long-term spoil area – earth mounds likely created by prairie dogs

**Embankment below Sediment Pond 2** 

Sediment Pond 2 and the Dugout Pond contained little to no water (thick vegetation obscures the bottoms). They were not discharging during the inspection. There were no signs that either pond had discharged recently. No problems were observed.