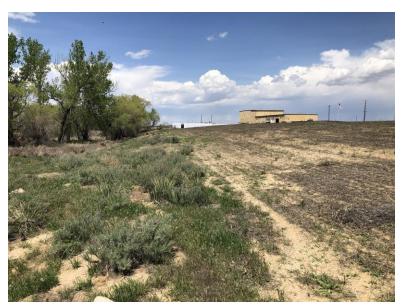

# **PHOTOGRAPHS**

Area 38 (reclaimed soil pile area) on right, and Dugout Pond on left

Pronghorn on Area 25

Area 36, reclaimed long-term spoil area – earth mounds likely created by prairie dogs

**Embankment below Sediment Pond 2** 

## **REVEGETATION - Rule 4.15**

Vegetative Cover; Timing:

Poor vegetation growth was seen in some areas, including Area 38, the reclaimed soil piles south of the facilities. Cheatgrass continues to be a problem at the site, especially within the reclaimed road area next to Sediment Pond 2.