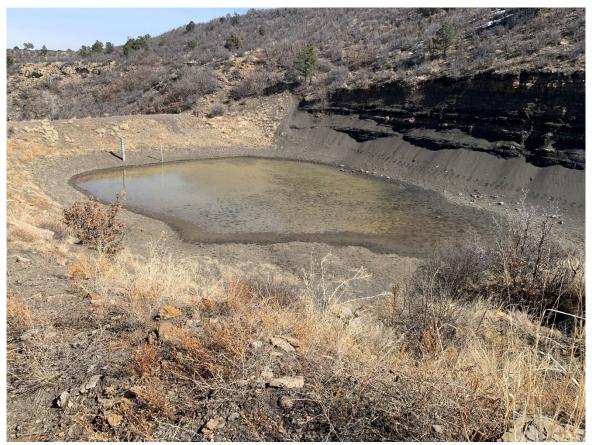

To eliminate the possibility of mapping and geo-referencing errors, the location of Pond 8 (photo 1) was field verified during this inspection. The perimeter of Pond 8 was walked and a point was recorded approximately every 20 feet around the entire pond and embankment using ArcGIS Field Maps. The field data collected for Pond 8 is shown as the blue pond on the map below. The other ponds of the Lorencito Mine are shown in purple and are included for reference.

# **PHOTOGRAPHS**

Photo 1 – Pond 8 facing east, embankment at far end of pond