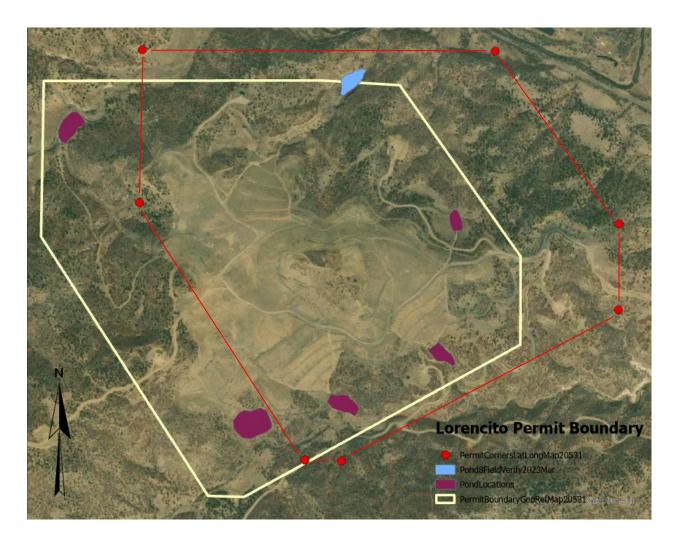

#### GENERAL MINE PLAN COMPLIANCE:

The following discussion references the Lorencito Permit Boundary map below.

The permit boundary for the Lorencito Mine was reduce in size through TR18 in 2013 shown on permit Map 2.05.3-1. Map 2.05.3-1 was digitized and imported into ArcPro and then georeferenced to the mine area. The revised permit boundary was copied and projected onto the Lorencito Permit Boundary map below (yellow outline). During this process it was noticed that Pond 8 was not completely within the permit boundary. Approximately 1 acre of the pond and its embankment are outside the permit boundary to the north.

To eliminate the possibility of mapping and geo-referencing errors, the location of Pond 8 (photo 1) was field verified during this inspection. The perimeter of Pond 8 was walked and a point was recorded approximately every 20 feet around the entire pond and embankment using ArcGIS Field Maps. The field data collected for Pond 8 is shown as the blue pond on the map below. The other ponds of the Lorencito Mine are shown in purple and are included for reference.

The next step was to verify the permit boundary location as the geo-referencing process may introduce error. The permit boundary corner point coordinates are provided in a table on Map 2.05.3-1. These points were plotted in ArcPro and are shown on the below map as red dots.

The map shows that the geo-referenced permit boundary (yellow outline) and the plotted point boundary (red dots) are offset by approximately 1,400 feet. Neither version of the permit boundary includes all the ponds and their associated disturbance footprint. All areas of land which are affected by surface coal mining operations need to be included in the permit area (Rule 1.04(89)).