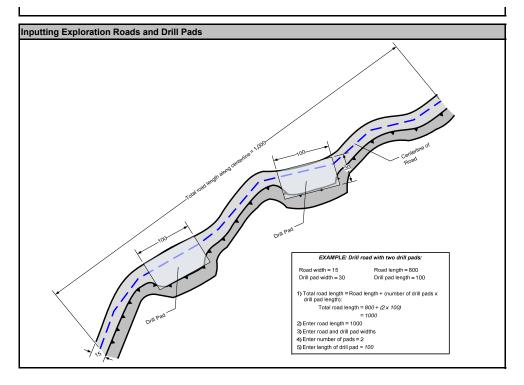

-----------------------------------------|---------|-----------|-----------|---------|--|--|--|--|
|                                         | Labor   | Equipment | Materials | Totals  |  |  |  |  |
| Grading Costs                           | \$639   | \$1,350   | N/A       | \$1,989 |  |  |  |  |
| Cover Placement Cost                    | \$0     | \$0       | N/A       | \$0     |  |  |  |  |
| Ripping/Scarifying Cost                 | \$497   | \$1,183   | N/A       | \$1,680 |  |  |  |  |
| Subtotal Earthworks                     | \$1,136 | \$2,533   |           | \$3,669 |  |  |  |  |
| Revegetation Cost                       | \$1,225 | \$700     | \$569     | \$2,494 |  |  |  |  |
| TOTALS                                  | \$2,361 | \$3,233   | \$569     | \$6,163 |  |  |  |  |



Project Name: REX Exploration Montrose County Colorado- Notice or Exploration Date of Submittal: December 2022

File Name: REX\_NOI\_SRCE\_Ver\_1\_4\_1\_017\_NVb.xlsm

Model Version: Version 1.4.1

Cost Data: User Data

Cost Data File: 20220801\_SRCE\_Cost\_Data\_File\_1\_12\_Std\_2022.xism
Cost Estimate Type: Surety

Cost Basis: N. Nevada Notice Level

| - 1 4 - 5 - 1 0 5 1 0 10                |         |           |           |         |
|-----------------------------------------|---------|-----------|-----------|---------|
| Exploration Roads & Pads - Cost Summary |         |           |           |         |
|                                         | Labor   | Equipment | Materials | Totals  |
| Grading Costs                           | \$639   | \$1,350   | N/A       | \$1,989 |
|