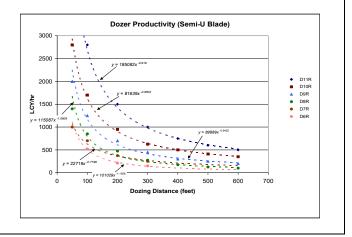

|  |  |  |  |  |
|                                         |                     |         | Source: C | aterpillar Perforr | mance Handbook | Edition 35 |  |  |  |  |  |
| dozer productivity = k >                | Dozing Distance     |         |           |                    |                |            |  |  |  |  |  |
| (see graph)                             | -                   |         |           |                    |                |            |  |  |  |  |  |
| k =                                     | 185082              | 81639   | 89889     | 115087             | 22719          | 10102      |  |  |  |  |  |
| p =                                     | -0.919              | -0.8502 | -0.9425   | -1.0809            | -0.7796        | -1.150     |  |  |  |  |  |



# Productivity - Bulldozers (cont.)

| % Grade vs. Doz | ing Factor                      |
|-----------------|---------------------------------|
| % Grade         | Dozing Factor                   |
| -30             | 1.6                             |
| -20             | 1.4                             |
| -10             | 1.2                             |
| 0               | 1                               |
| 10              | 0.8                             |
| 20              | 0.55                            |
| 30              | 0.3                             |
|                 |                                 |
|                 | Performance Handbook Edition 35 |

| Average                                 | 0.75 |
|-----------------------------------------|------|
| MATERIAL