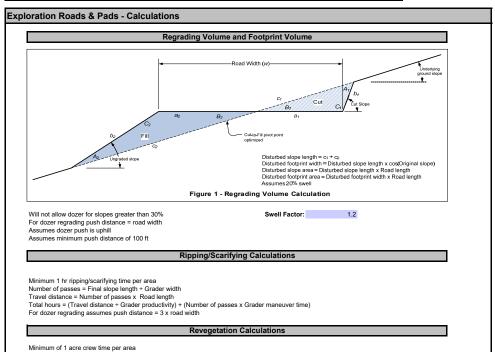

-----------------|---------|-----------|-----------|---------|--|--|--|--|--|
|                                         | Labor   | Equipment | Materials | Totals  |  |  |  |  |  |
| Grading Costs                           | \$639   | \$1,350   | N/A       | \$1,989 |  |  |  |  |  |
| Cover Placement Cost                    | \$0     | \$0       | N/A       | \$0     |  |  |  |  |  |
| Ripping/Scarifying Cost                 | \$497   | \$1,183   | N/A       | \$1,680 |  |  |  |  |  |
| Subtotal Earthworks                     | \$1,136 | \$2,533   |           | \$3,669 |  |  |  |  |  |
| Revegetation Cost                       | \$1,225 | \$700     | \$569     | \$2,494 |  |  |  |  |  |
| TOTALS                                  | \$2,361 | \$3,233   | \$569     | \$6,163 |  |  |  |  |  |



Project Name: REX Exploration Montrose County Colorado- Notice or Exploration Date of Submittal: December 2022

File Name: REX\_NOI\_SRCE\_Ver\_1\_4\_1\_017\_NVb.xlsm

Model Version: Version 1.4.1

Cost Data: User Data

| Exploration Roads & Pads - Cost Summary |         |           |           |         |  |  |  |  |
|-----------------------------------------|---------|-----------|-----------|---------|--|--|--|--|
|                                         | Labor   | Equipment | Materials | Totals  |  |  |  |  |
| Grading Costs                           | \$639   | \$1,350   | N/A       | \$1,989 |  |  |  |  |
| Cover Placement Cost                    | \$0     | \$0       | N/A       | \$0     |  |  |  |  |
| Ripping/Scarifying Cost                 | \$497   | \$1,183   | N/A       |