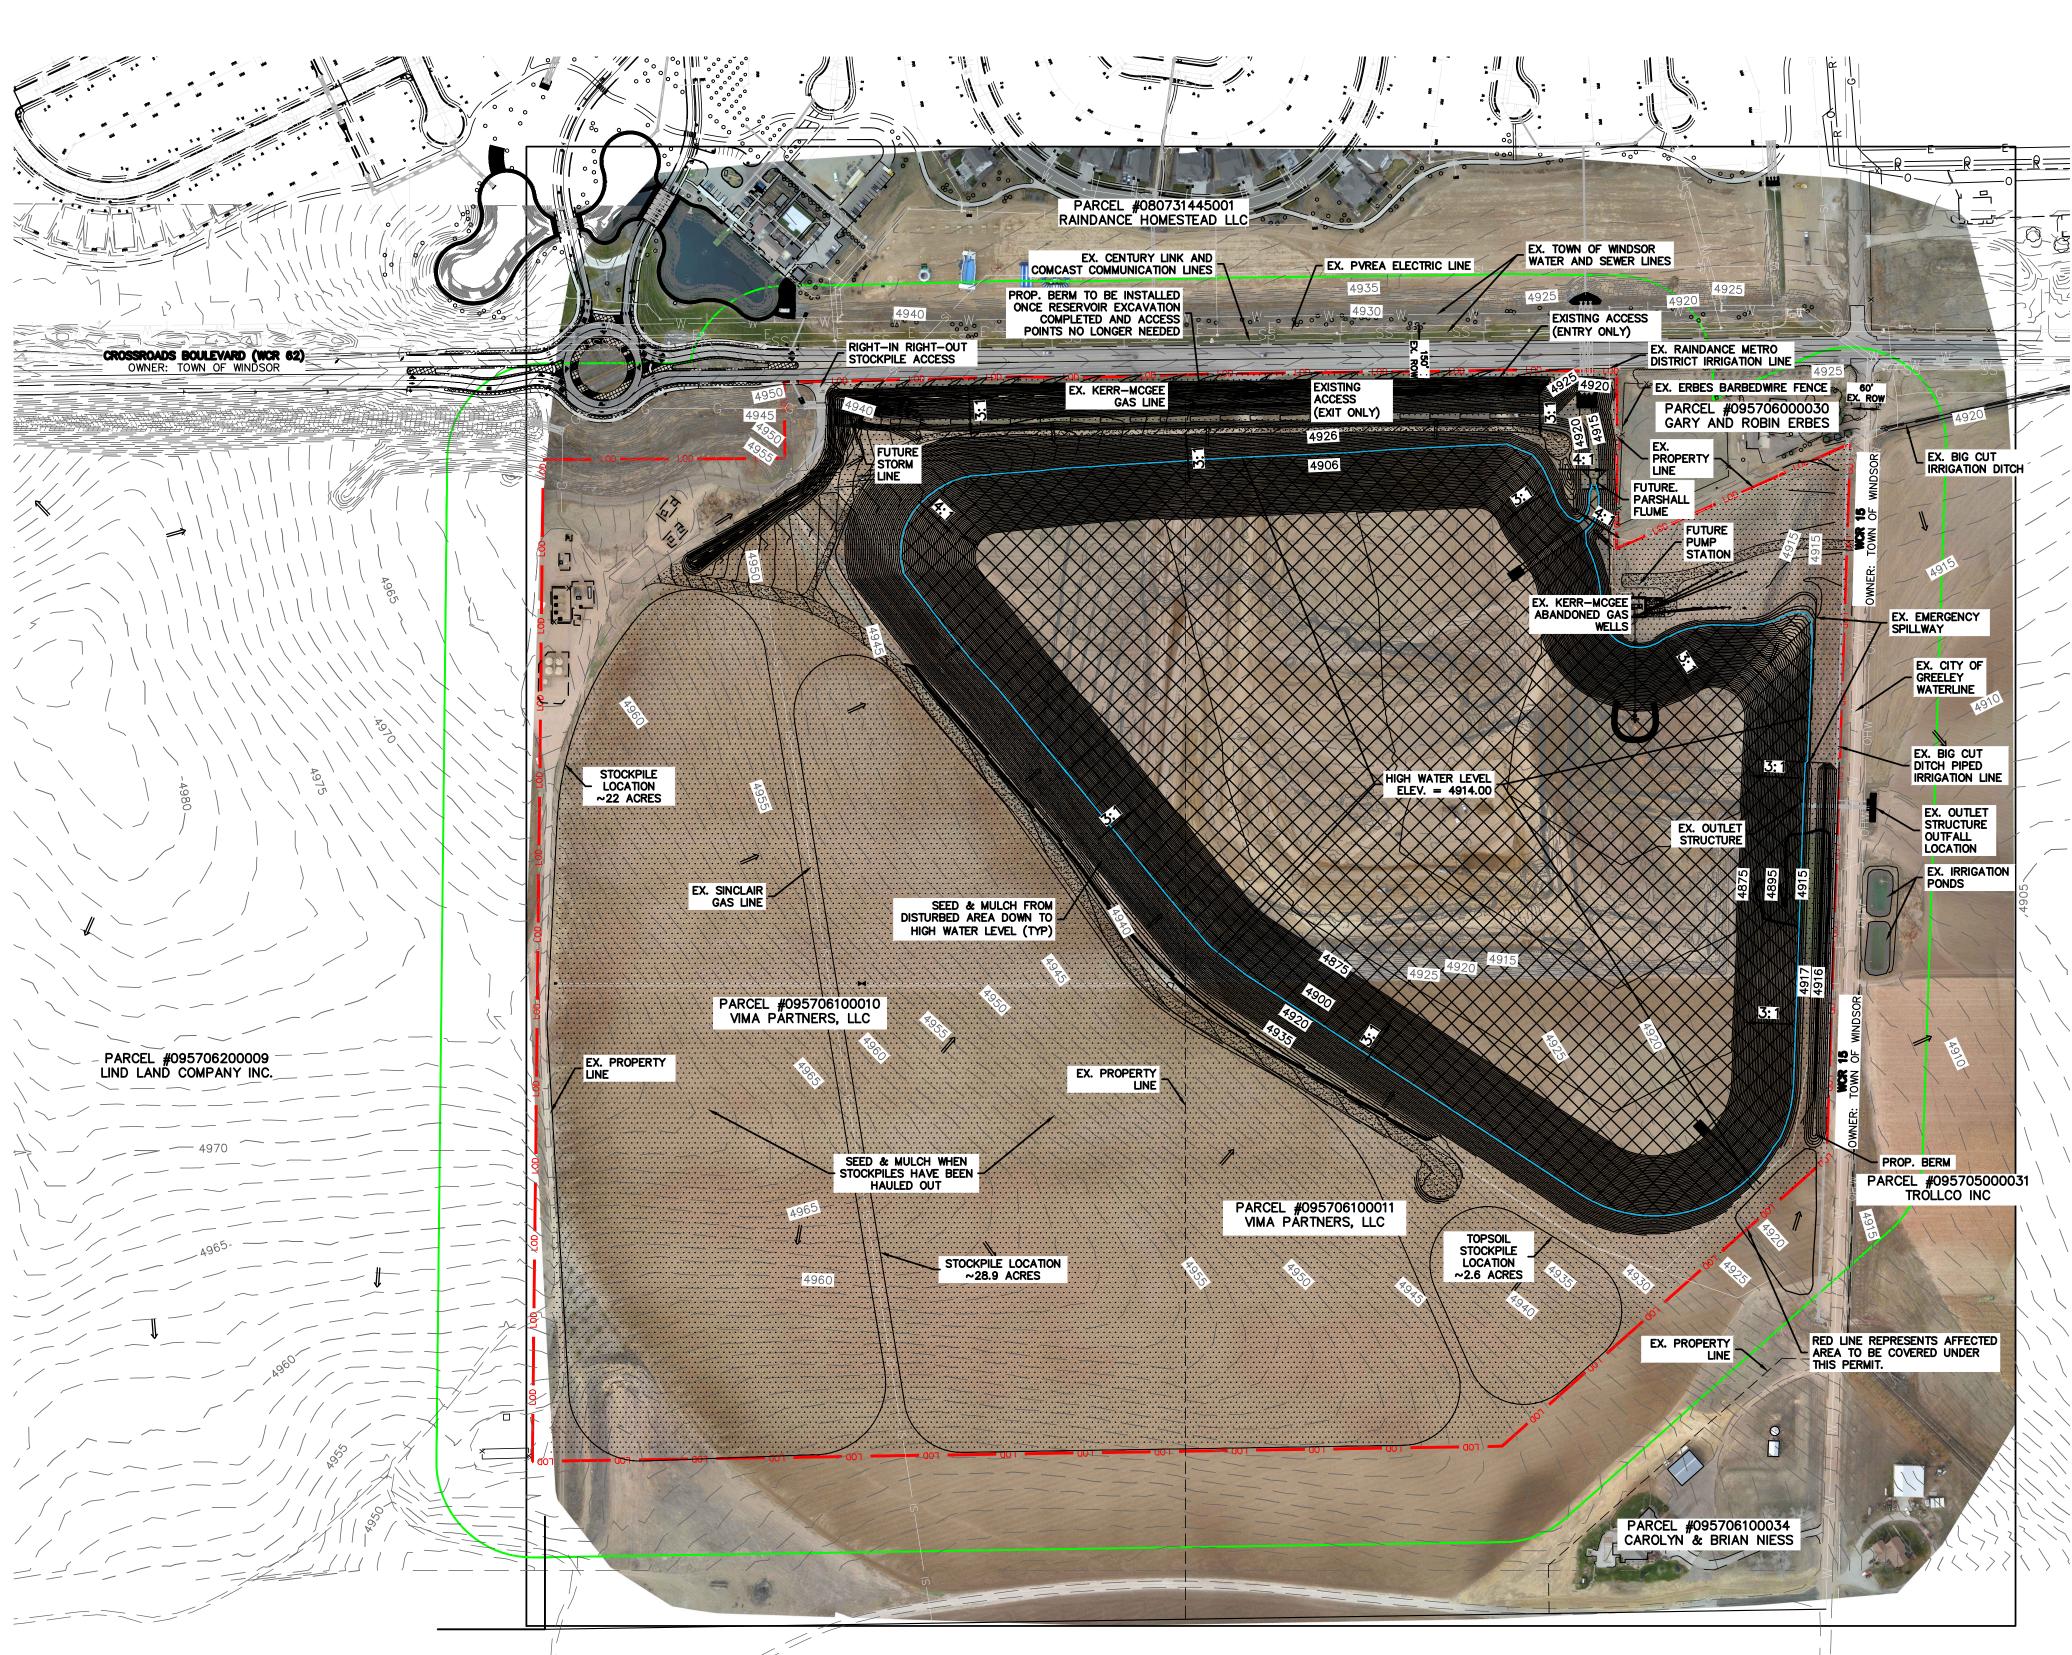

## EXISTING 5' CONTOUR EXISTING 1' CONTOUR EXISTING STORM DRAIN PROPOSED 1' CONTOUR PROPOSED 5' CONTOUR FLOW ARROW FUTURE STORM LINE LIMIT OF DISTURBANCE HIGH WATER LINE 200' OFFSET LINE TOPSOIL STOCKPILE LOCATION

RECLAMATION AREA -RESERVOIR (WATER) RECLAMATION AREA -VEGETATION

| LEGEND | _                                                            |
|--------|--------------------------------------------------------------|
| 2      | 4925<br>4921                                                 |
| 2      | 4921                                                         |
| IN     | D0                                                           |
| JR     | 49 <sub>21</sub>                                             |
| UR     | <sup>4</sup> 9 <sub>21</sub><br><sup>4</sup> 9 <sub>25</sub> |
|        | $\Rightarrow$                                                |
|        |                                                              |
| E      | LOD                                                          |
|        |                                                              |
|        |                                                              |
|        |                                                              |

NOTES:

- 1. EXCAVATED/AFFECTED AREA FOR THIS PERMIT IS APPROXIMATELY 130 ACRES AND INCLUDES THE THREE ACCESS ROUTES.
- 2. ALL SIDE SLOPES TO BE RECLAIMED AT 3:1 OR LESS.
- 4" OF TOPSOIL TO BE REPLACED WITHIN RECLAMATION AREAS.
- 4. BECAUSE THIS WILL ULTIMATELY BECOME A RESERVOIR, OVERBURDEN BORROW MATERIAL WILL NOT BE REPLACED. ALL BORROW MATERIAL TO BE HAULED OFFSITE OR STOCKPILED WITHIN THE PERMIT BOUNDARY.
- 5. STOCKPILES WILL REMAIN WITHIN PERMIT BOUNDARY UNTIL ALL MATERIAL CAN BE HAULED OUT. ONCE STOCKPILES HAVE BEEN REMOVED, AFFECTED AREAS WILL BE SEEDED & MULCHED.
- 6. SEEDING AND MULCHING TO BE INSTALLED PER RECOMMENDATIONS OF MILE HIGH FLOOD DISTRICT CRITERIA MANUAL VOLUME 2 CHAPTER 13: REVEGETATION, AND VOLUME 3 CHAPTER 7. DRILL SEED AS APPLICABLE.
- SEED MIX TO BE AS FOLLOWS: SEEDING RATE = 10 LB/ACRE (PLS)