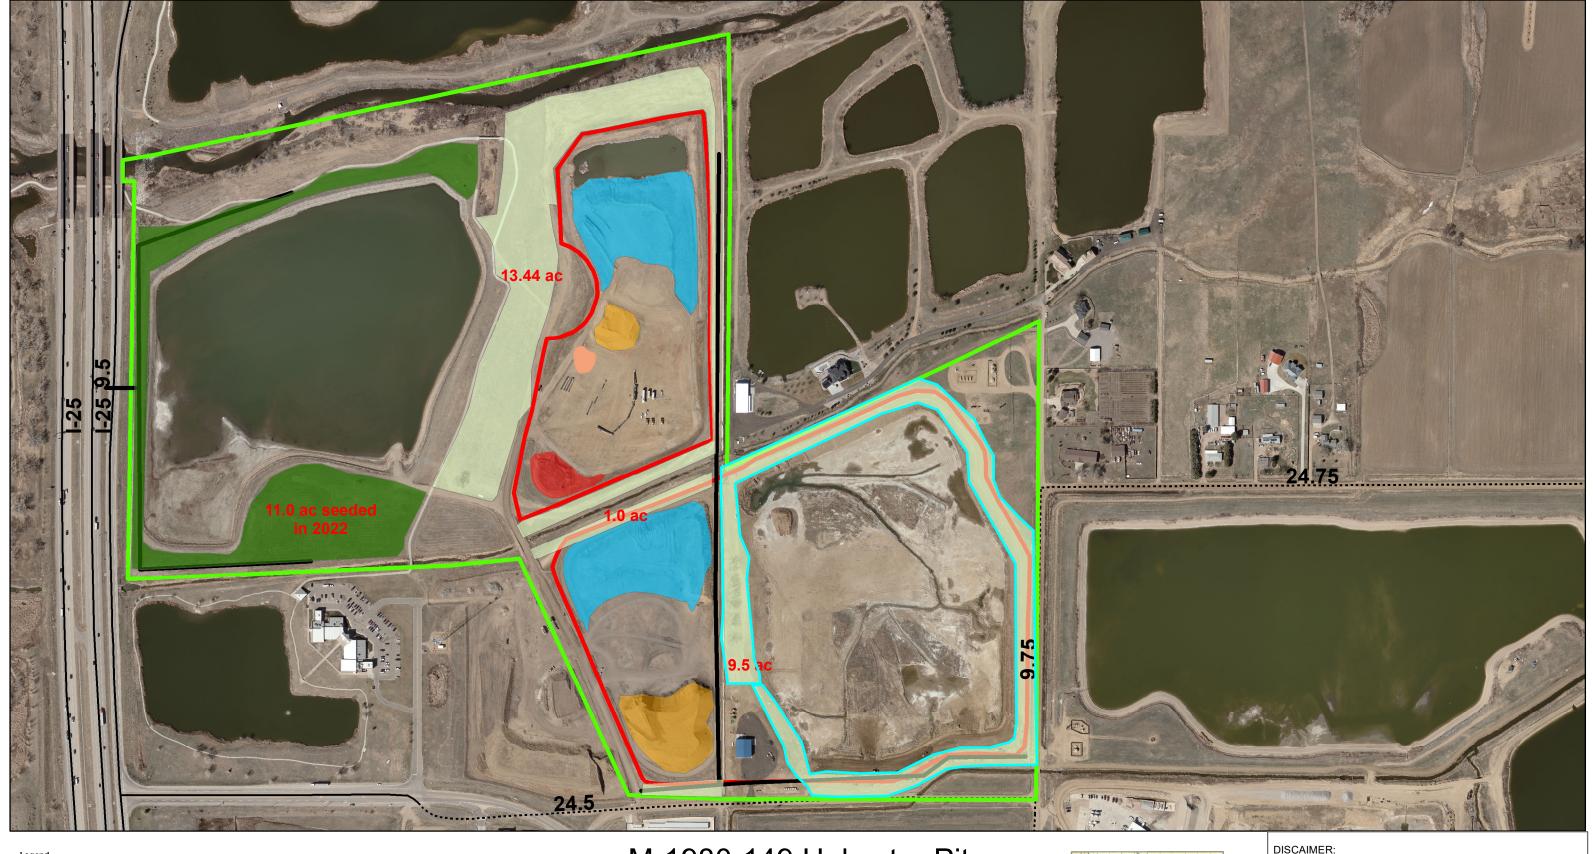

## M-1980-149 Hokestra Pit DRMS 2023 Annual Report Map

| 0 | 200 | 400 |      | 800 | 1,200 |
|---|-----|-----|------|-----|-------|
|   |     |     |      |     |       |
|   |     |     | Feet |     |       |