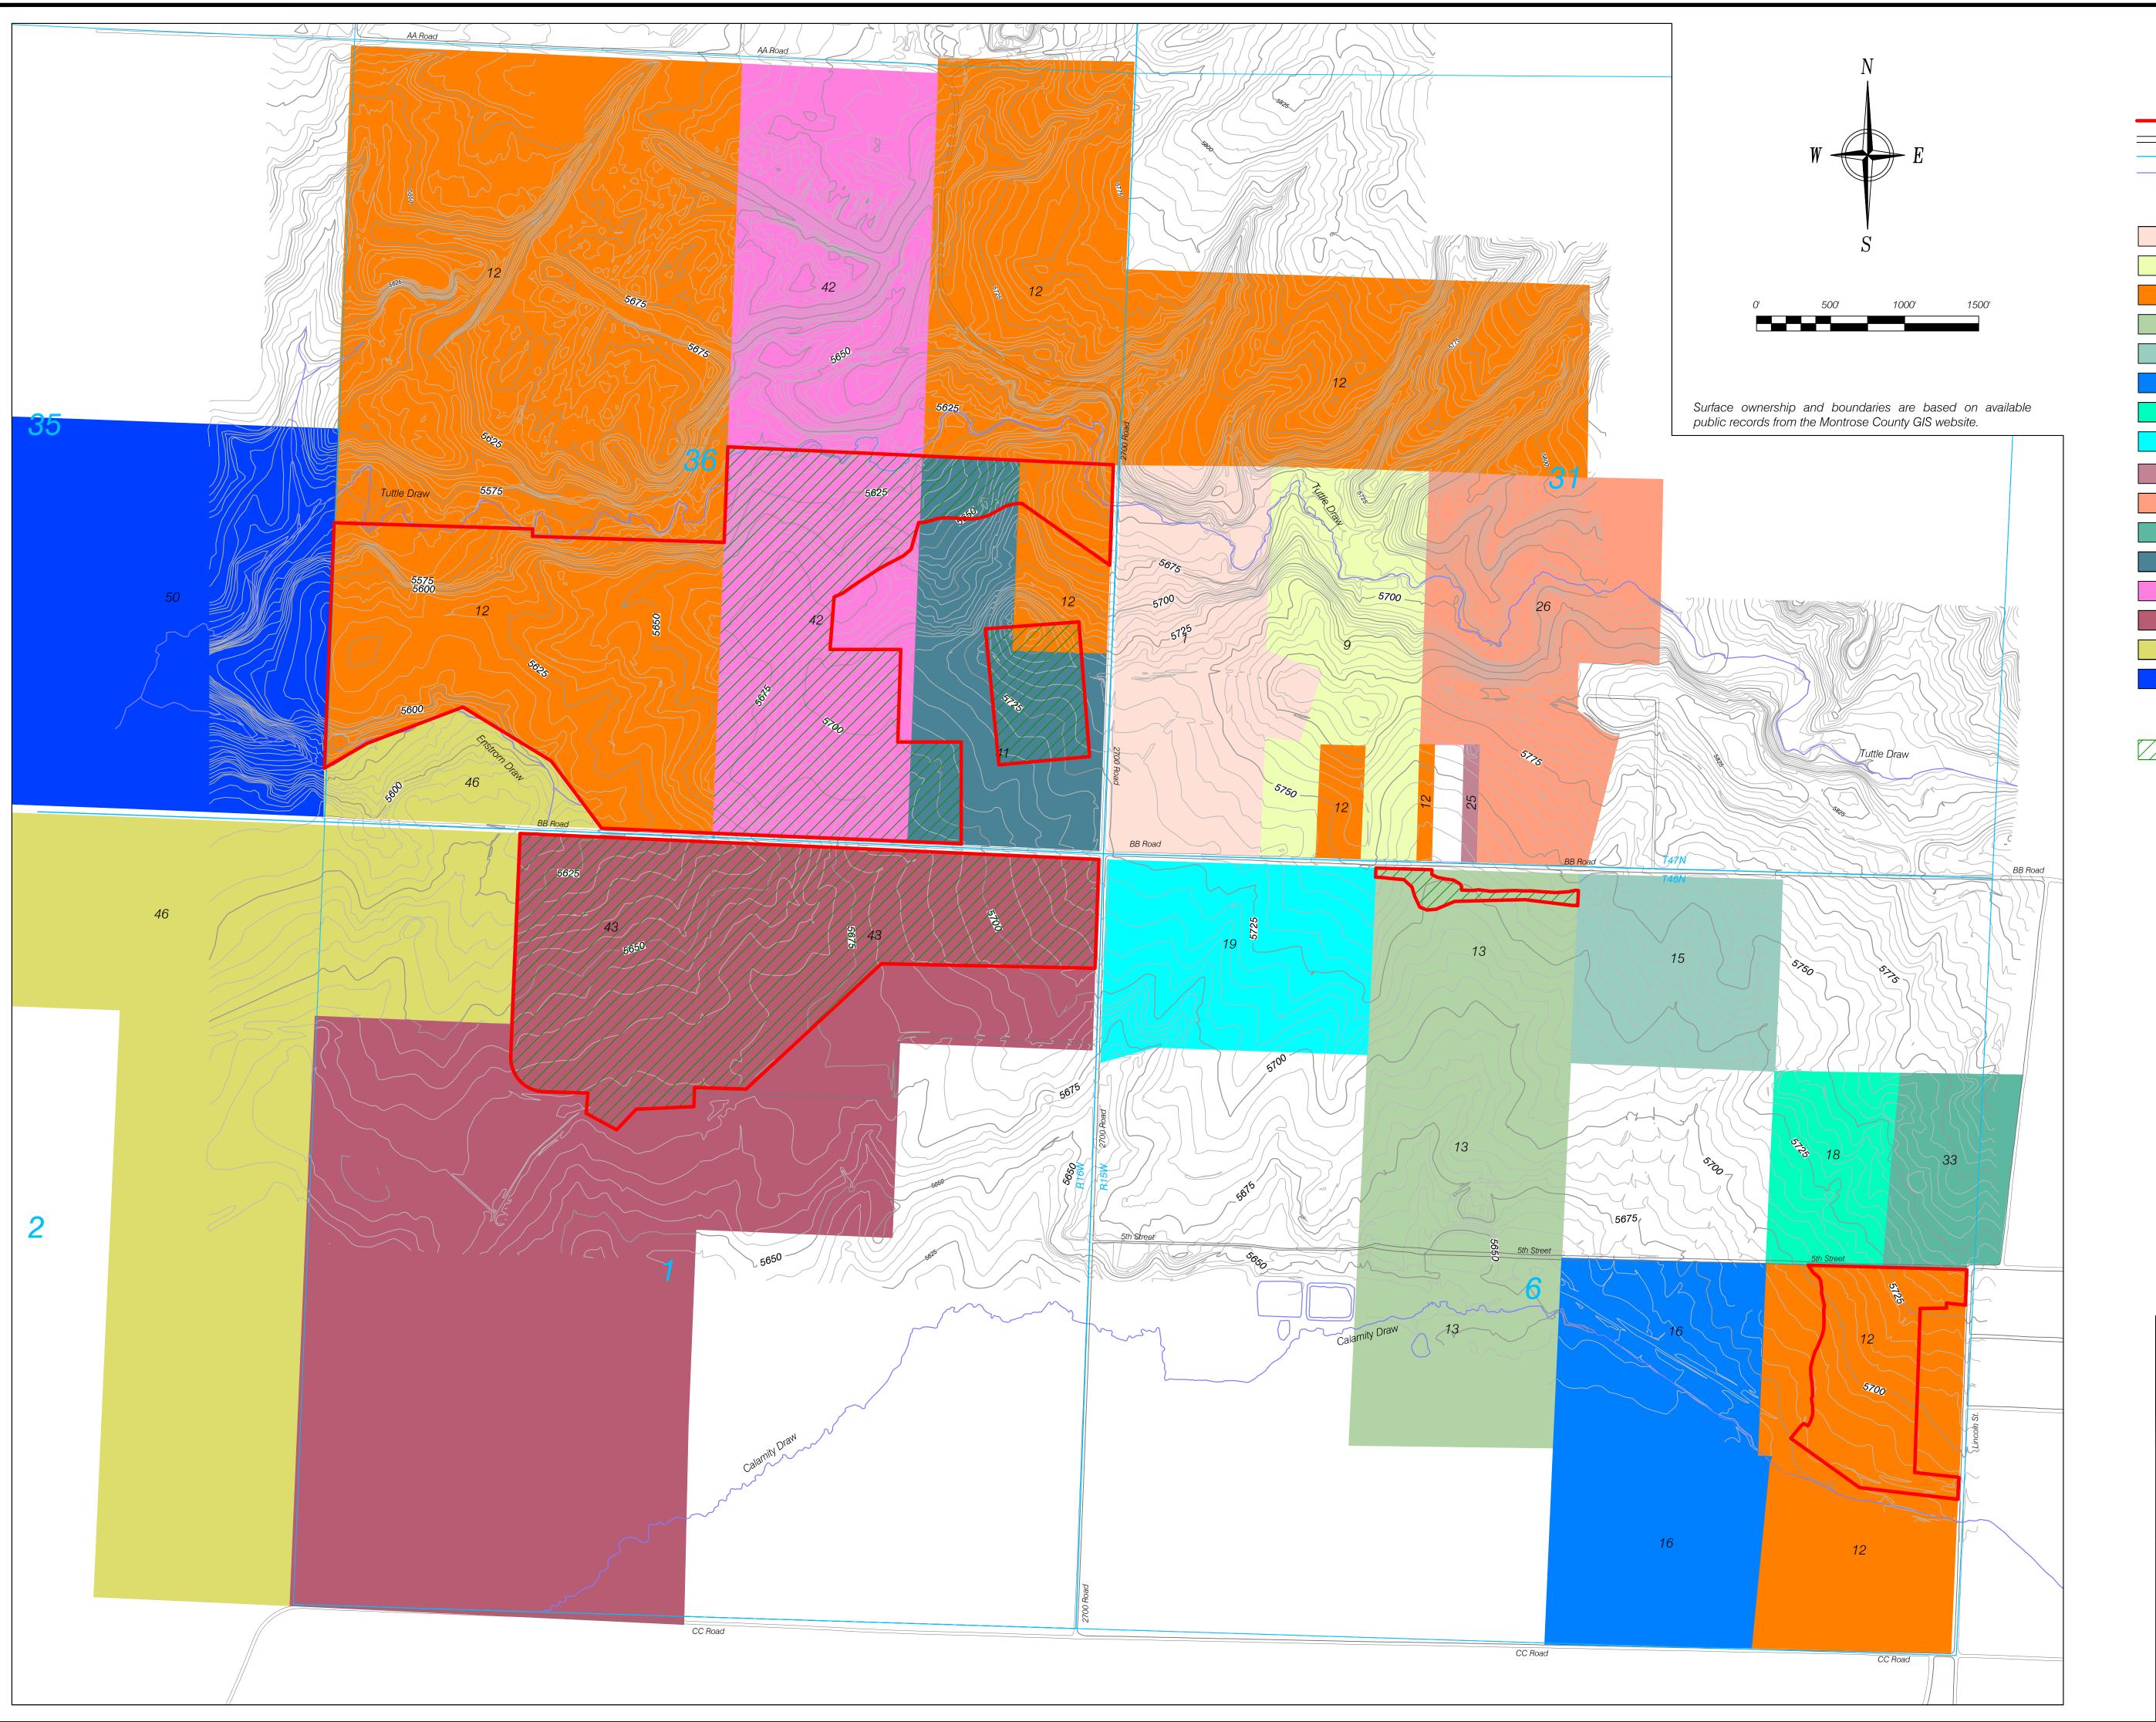

## Legend

Permit Boundary Township & Range \_\_\_\_\_ Streams

## Mineral Ownership

Carl (Bud) & Teresa Benson, Carl B. Benson, David & Sylvia Chiles, Bobby Benson

James Dirk Richards

Elk Ridge Mining & Reclamation, LLC

GW46 Irrevocable Trust

Tsawhawbitts Meadows Ranch Trust

Melvin & Leaann Staats

Michael & Joann Moore

Garvey & Co. LLC

Karl & Betty Stephens Mona Bellmore

Malcom Wilson

Carl (Bud) & Teresa Benson

Ernest Lloyd, Rosella Lloyd, Mary Bolender, Harry Lloyd

Frank & Mary Lou Morgan

Nancy Lee Enstrom Life Estate

Marla Fritzlen

Mineral Lesee

Elk Ridge Mining & Reclamation, LLC

ENGINEERS CERTIFICATION

I, Trevor B. Ragsdale, hereby certify that this map has been reviewed by me and is true and correct to the best of my knowledge and information, relying on information supplied by experts employed by Colowyo Coal Company or qualified consultants working for Colowyo Coal Company, and that I am a Professional Engineer licensed in Colorado as required by the provisions of C.R.S.

## Coal Ownership Map

SCALE: <u>1" = 500'</u> ORIGINAL DATE: <u>6/19/2015</u> DWG. BY: ESI/TCP

APPROVED BY: FKF DWG NO.

Map 2.03.4-2

| NO.    | REVISION                                                                                         | DATE    | ВҮ   | CHK   |
|--------|--------------------------------------------------------------------------------------------------|---------|------|-------|
| TR-90  | Revise permit boundary, remove bond release area corresponding to Staats C-18 Ditch (3.59 acres) | 5/23/19 | JSS  | TT/FF |
| TR-98  | Revise permit boundary, removed mineral ownership                                                | 3/13/20 | Tony | FF    |
| TR-102 | Revise permit boundary, removed mineral ownership                                                | 2/22/21 | Tony | FF    |
| TR-105 | Revise permit boundary                                                                           | 5/19/22 | Tony | TR    |
| TR-106 | Revise permit boundary                                                                           | 2/22/23 | Tony | TR    |
|        |                                                                                                  | •       |      |       |