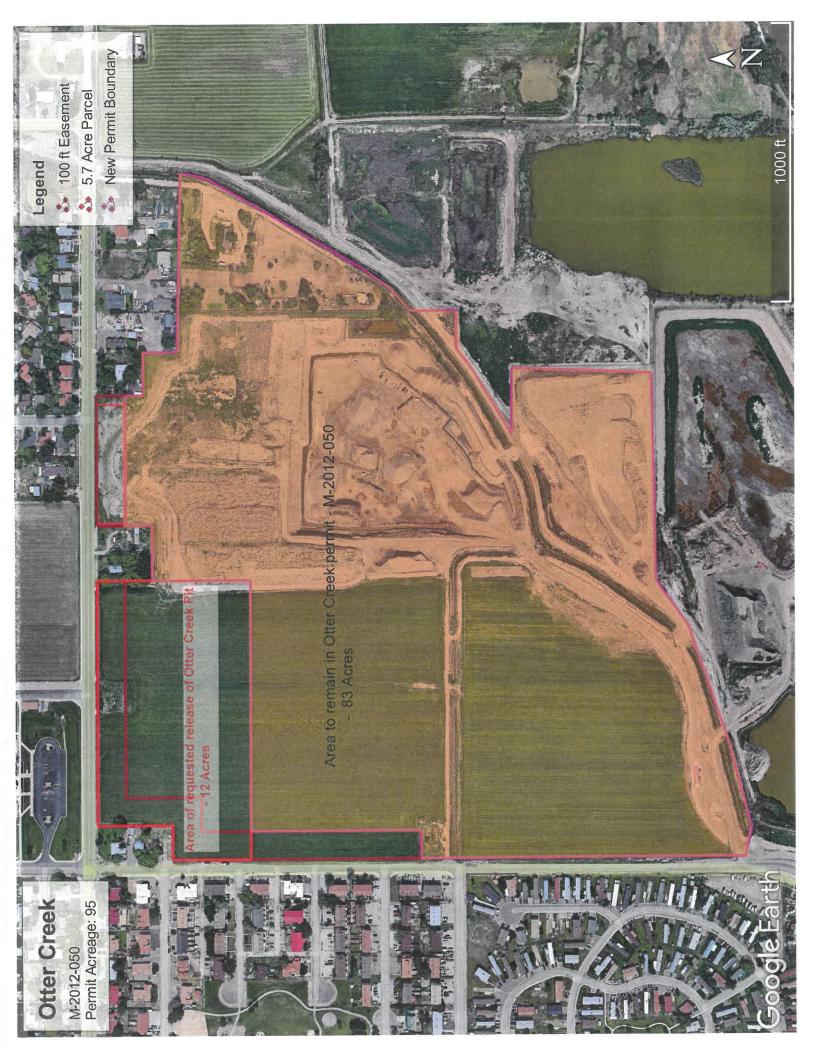

Amy,

See attached map and Acreage Reduction form. We would like to request a partial DRMS reclamation release for the Otter Creek Pit. The requested area will be donated for the development of a Marillac Clinic and a bike trail for Mesa County. Both projects will have their own landscape plan per the operating entity. The remaining acreage includes the main mining area and will be reclaimed and in accordance with the approved reclamation plan.

## REQUEST FOR FULL OR PARTIAL RELEASE OF PERMIT AREA/SURETY REDUCTION

| Please indica                                                                                                                                                                                                                                   | ate if you                                                | are requesting:                                          |                                    |                    |                                         |                                                                |  |
|-------------------------------------------------------------------------------------------------------------------------------------------------------------------------------------------------------------------------------------------------|-----------------------------------------------------------|----------------------------------------------------------|------------------------------------|--------------------|-----------------------------------------|----------------------------------------------------------------|--|
| FULL/FIN                                                                                                                                                                                                                                        | AL REL                                                    | EASE OF ENT                                              | IRE PERMITT                        | ED AREA (per l     | Rule 4.17)                              |                                                                |  |
| ACREAGE REDUCTION (PARTIAL RELEASE per Rule 4.17)                                                                                                                                                                                               |                                                           |                                                          |                                    |                    |                                         | $\checkmark$                                                   |  |
| I wish to re                                                                                                                                                                                                                                    | •                                                         |                                                          | es at this time.                   |                    |                                         |                                                                |  |
| You will need to submit with this request: a map showing the acreage to be released from the current permit <u>and</u> updated mining and reclamation plan maps that will accurately depict the new permit boundary if the release is approved. |                                                           |                                                          |                                    |                    |                                         |                                                                |  |
| SURETY (Bond) REDUCTION (per Rule 4.14)                                                                                                                                                                                                         |                                                           |                                                          |                                    |                    |                                         |                                                                |  |
| the actuareclamat                                                                                                                                                                                                                               | al cost to a                                              | reclaim the site backing unit costs for Rule 3.1 and the | ased on what it vor reclamation ac | would cost an inde | pendent contract riate to the operaten. | est a new estimate of<br>or to complete<br>tion to comply with |  |
|                                                                                                                                                                                                                                                 |                                                           | 2-050                                                    |                                    | Otter Oreek        | . 1 11                                  |                                                                |  |
| County:                                                                                                                                                                                                                                         | Mesa                                                      |                                                          |                                    |                    |                                         |                                                                |  |
| Permittee:                                                                                                                                                                                                                                      | Permittee: Oldcastle SW Group, Inc., dba United Companies |                                                          |                                    |                    |                                         |                                                                |  |
| Permittee A                                                                                                                                                                                                                                     | Address:                                                  | 2273 Rive                                                | r Road                             |                    |                                         |                                                                |  |
|                                                                                                                                                                                                                                                 |                                                           |                                                          |                                    | (Street Add        | lress)                                  |                                                                |  |
| Grand Junction                                                                                                                                                                                                                                  |                                                           |                                                          |                                    |                    | CO                                      | 81505                                                          |  |
|                                                                                                                                                                                                                                                 |                                                           | (City)                                                   |                                    |                    | (State)                                 | (Zip)                                                          |  |