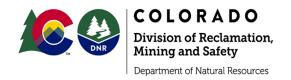

Very little grass was seen in the recently reclaimed areas on the eastern part of the site. The predominant plant on the reclaimed roads is Russian thistle.

SIGNS AND MARKERS – Rule 4.02:

The entrance sign was in place and contained all necessary information. Boundary markers were seen on all sides of the site.

# **PHOTOGRAPHS**

**Entrance sign** 

**Sediment Pond 2** 

Looking west at northern boundary of permit area

West side of reclaimed B Pit, looking east

Road south of Area 25, looking east

Reclaimed topsand piles (right portion of photo) and upper end of the Dugout Pond