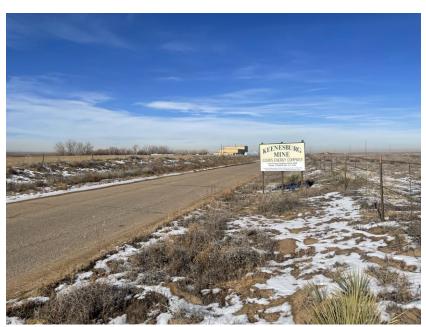

# **PHOTOGRAPHS**

**Entrance sign** 

**Sediment Pond 2** 

Looking west at northern boundary of permit area

West side of reclaimed B Pit, looking east

Road south of Area 25, looking east

Reclaimed topsand piles (right portion of photo) and upper end of the Dugout Pond