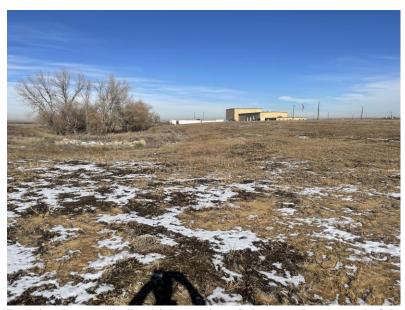

#### GENERAL MINE PLAN COMPLIANCE:

The boundary of the site was observed, and no signs of pollutant loading from the mine site, or any other problems, were seen.

# **PHOTOGRAPHS**

**Entrance sign** 

**Sediment Pond 2** 

Looking west at northern boundary of permit area

West side of reclaimed B Pit, looking east

Road south of Area 25, looking east

Reclaimed topsand piles (right portion of photo) and upper end of the Dugout Pond