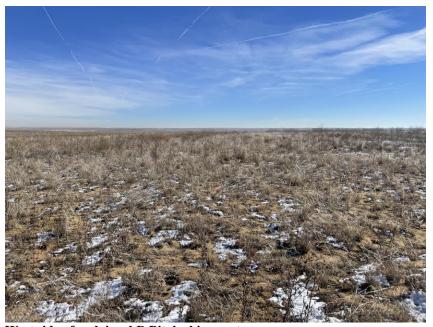

Very little grass was seen in the recently reclaimed areas on the eastern part of the site. The predominant plant on the reclaimed roads is Russian thistle.

SIGNS AND MARKERS – Rule 4.02:

The entrance sign was in place and contained all necessary information. Boundary markers were seen on all sides of the site.

# **PHOTOGRAPHS**

**Entrance sign** 

**Sediment Pond 2** 

Looking west at northern boundary of permit area

West side of reclaimed B Pit, looking east

Road south of Area 25, looking east

Reclaimed topsand piles (right portion of photo) and upper end of the Dugout Pond