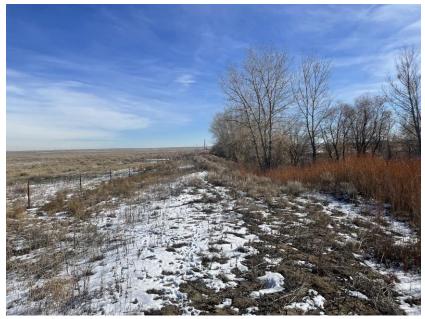

# **PHOTOGRAPHS**

**Entrance sign** 

**Sediment Pond 2** 

Looking west at northern boundary of permit area

West side of reclaimed B Pit, looking east

Road south of Area 25, looking east

Reclaimed topsand piles (right portion of photo) and upper end of the Dugout Pond