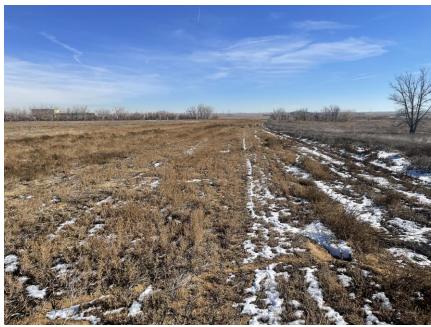

Very little grass was seen in the recently reclaimed areas on the eastern part of the site. The predominant plant on the reclaimed roads is Russian thistle.

SIGNS AND MARKERS – Rule 4.02:

The entrance sign was in place and contained all necessary information. Boundary markers were seen on all sides of the site.

# **PHOTOGRAPHS**

**Entrance sign** 

**Sediment Pond 2** 

Looking west at northern boundary of permit area

West side of reclaimed B Pit, looking east

Road south of Area 25, looking east

Reclaimed topsand piles (right portion of photo) and upper end of the Dugout Pond