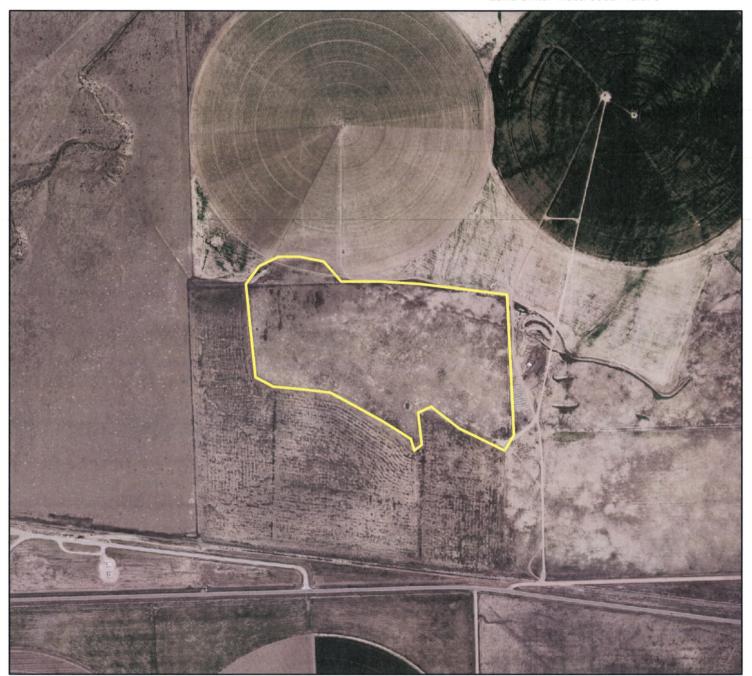

## Mining Permit Site

Customer(s): J & P Trucking (Caliche Pit)

District: BACA COUNTY CONSERVATION DISTRICT

Total Phase Acres: 46.7

Legal Description: Sec 33 T30S R45WS

Field Office: SPRINGFIELD SERVICE CENTER

Date: 1/2/2018

Agency: USDA/NRCS

Assisted By: JAMES BRENNER

State and County: CO, Baca County, Colorado

Land Units: Tract: 8052 Field: 3

Prepared with assistance from USDA-Natural Resources Conservation Service

There are no items to add or changes to be made to this map. As of 11/02/2022, no activity has commenced at this location.

Soil consercation W

W E

Patrici Chevaweth 11

11/2/2022

480 960 1,440 1,920 Fe

Permit area