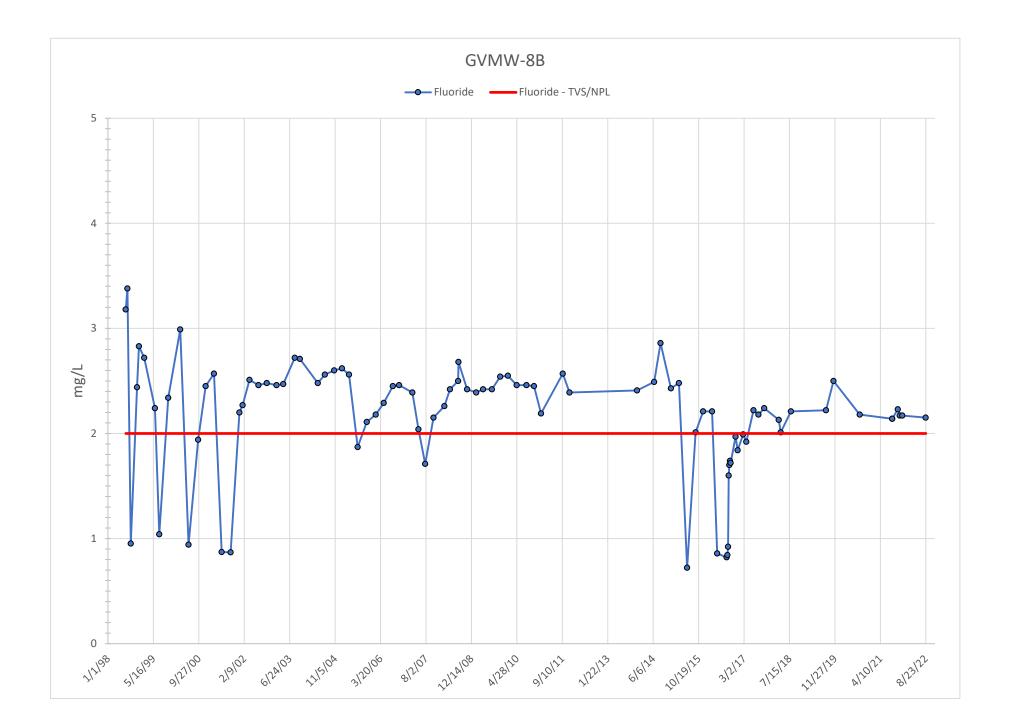

CC&V collected a third quarter compliance groundwater sample from monitoring well GVMW-8B on August 8, 2022. Upon review of received analytical reports, CC&V determined monitoring well GVMW-8B exceeded the established numeric protection limit and the table value standard for fluoride. The table below lists the exceedance by the location and the associated parameter. The attached graph demonstrates the parameter trend for the collected data.

| Location | Sample Date | Parameter | Value<br>(mg/L) | NPL (mg/L) | Table Value<br>Standard (mg/L) |
|----------|-------------|-----------|-----------------|------------|--------------------------------|
| GVMW-8B  | 8-22-22     | Fluoride  | 2.15            | 2.0        | 2.0                            |