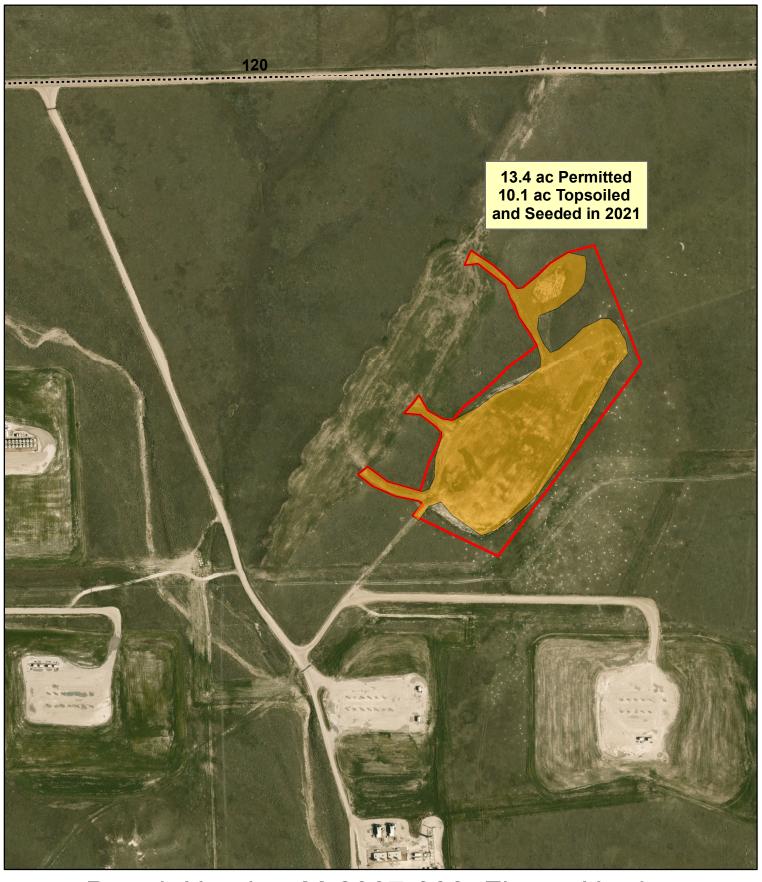

Permit Number M-2007-038, Fiscus North
2022 Annual Report Map

DISCAMER
The GIS database and data in the product is subject to constant change and the accuracy and completeness cannot be and is not guaranteed. The designation of late or parcels or indicuses in the database does not imply that the last or parcels were created or designation. The designation of late or parcels were created or WELLOOUNTY MAKES ON WARRANTEES OR GUARANTEES. EITHER EXPRESSED OR MPLED AS TO THE COMPLETENESS, ACQUIRACY, CREATERIESS OF SUCH PRODUCT, NOR ACCIENTS AND LABORATIONS OF SUCH PRODUCTS ON ACCIENTS AND LABORATIONS OF SUCH PRODUCTS.