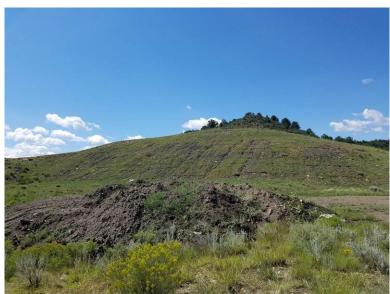

The slopes above Pond 006a are still heavily eroded as well as the slopes around the Knob. Previously noted erosional issues cited by DRMS inspection reports over the last year have not been addressed. According to Nick Mason with NECC, they are working on finding a contractor to conduct the needed repairs at the site. This issue is also noted in the adequacy review for NECC's application to renew the permit for the site (RN5). NECC has been asked to review and evaluate how these areas will be stabilized from erosion in accordance with Rule 4.14.6 as previous attempts have had mixed success.

# **PHOTOGRAPHS**

Figure 1. Slope above the sediment storage pile.

Figure 2. Slope above sediment storage pile.

Figure 3. View of the Knob from above the sediment storage pile.

Figure 4. Fill 8.

Figure 5. Fill 7