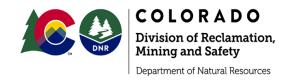

REVEGETATION - Rule 4.15

Vegetative Cover; Timing:

The reclaimed slope above the sediment storage area was observed. Given the recent precipitation that has occurred in the region, desired grasses and forbs have germinated on the steep slope above the sediment storage pile. We observed several species of wheatgrasses, bluestem, side oats grama, blue grama grass. However, Russian thistle has also germinated in this area and accounts for a substantial amount of vegetative cover. While Russian thistle is not desirable, it does provide vegetation cover that assists in stabilizing the slope from erosion. NECC will need to continue to monitor this area and may need to manage the Russian thistle growth if it hinders the development of the desired species. While the vegetation in this area appears better than previously observed by the Division, NECC should still explore actions to stabilize this highly erosive steep slope.