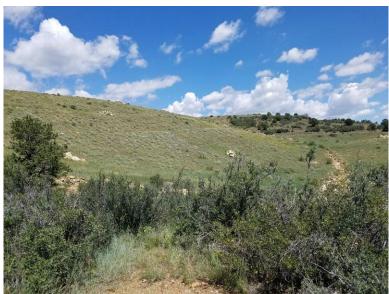

REVEGETATION - Rule 4.15

Vegetative Cover; Timing:

The reclaimed slope above the sediment storage area was observed. Given the recent precipitation that has occurred in the region, desired grasses and forbs have germinated on the steep slope above the sediment storage pile. We observed several species of wheatgrasses, bluestem, side oats grama, blue grama grass. However, Russian thistle has also germinated in this area and accounts for a substantial amount of vegetative cover. While Russian thistle is not desirable, it does provide vegetation cover that assists in stabilizing the slope from erosion. NECC will need to continue to monitor this area and may need to manage the Russian thistle growth if it hinders the development of the desired species. While the vegetation in this area appears better than previously observed by the Division, NECC should still explore actions to stabilize this highly erosive steep slope.

# **PHOTOGRAPHS**

Figure 1. Slope above the sediment storage pile.

Figure 2. Slope above sediment storage pile.

Figure 3. View of the Knob from above the sediment storage pile.

Figure 4. Fill 8.

Figure 5. Fill 7