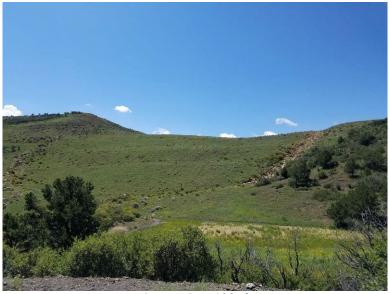

REVEGETATION - Rule 4.15

Vegetative Cover; Timing:

The reclaimed slope above the sediment storage area was observed. Given the recent precipitation that has occurred in the region, desired grasses and forbs have germinated on the steep slope above the sediment storage pile. We observed several species of wheatgrasses, bluestem, side oats grama, blue grama grass. However, Russian thistle has also germinated in this area and accounts for a substantial amount of vegetative cover. While Russian thistle is not desirable, it does provide vegetation cover that assists in stabilizing the slope from erosion. NECC will need to continue to monitor this area and may need to manage the Russian thistle growth if it hinders the development of the desired species. While the vegetation in this area appears better than previously observed by the Division, NECC should still explore actions to stabilize this highly erosive steep slope.

# **PHOTOGRAPHS**

Figure 1. Slope above the sediment storage pile.

Figure 2. Slope above sediment storage pile.

Figure 3. View of the Knob from above the sediment storage pile.

Figure 4. Fill 8.

Figure 5. Fill 7