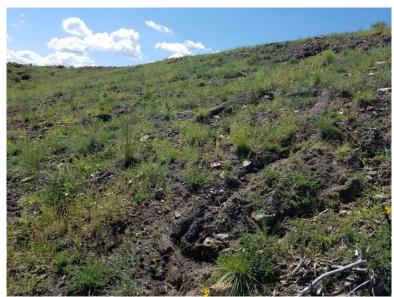

REVEGETATION - Rule 4.15

Vegetative Cover; Timing:

The reclaimed slope above the sediment storage area was observed. Given the recent precipitation that has occurred in the region, desired grasses and forbs have germinated on the steep slope above the sediment storage pile. We observed several species of wheatgrasses, bluestem, side oats grama, blue grama grass. However, Russian thistle has also germinated in this area and accounts for a substantial amount of vegetative cover. While Russian thistle is not desirable, it does provide vegetation cover that assists in stabilizing the slope from erosion. NECC will need to continue to monitor this area and may need to manage the Russian thistle growth if it hinders the development of the desired species. While the vegetation in this area appears better than previously observed by the Division, NECC should still explore actions to stabilize this highly erosive steep slope.

The slopes above Pond 006a are still heavily eroded as well as the slopes around the Knob. Previously noted erosional issues cited by DRMS inspection reports over the last year have not been addressed. According to Nick Mason with NECC, they are working on finding a contractor to conduct the needed repairs at the site. This issue is also noted in the adequacy review for NECC's application to renew the permit for the site (RN5). NECC has been asked to review and evaluate how these areas will be stabilized from erosion in accordance with Rule 4.14.6 as previous attempts have had mixed success.