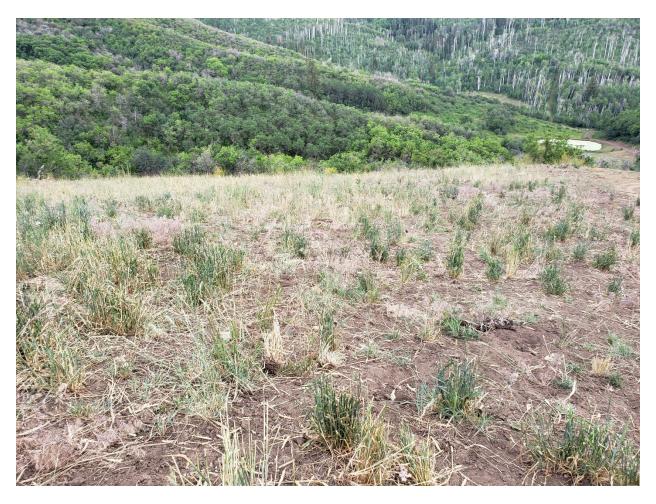

#### **Conclusion**

OSMRE concludes that Phase I bond release is appropriate, barring any change in conditions before bond release is officially approved.

Figure 1 - An example of a typical pad reclamation within this bond release application. Overall, these sites were stable with some desirable vegetation established at the time of inspection.

Figure 2 - A typical road reclamation within this bond release application. These sites were stable with some desirable vegetation established at the time of inspection.

Figure 3 - An example of a stable pad with an overabundance of cheatgrass (brown and senesced vegetation), an undesirable plant species.