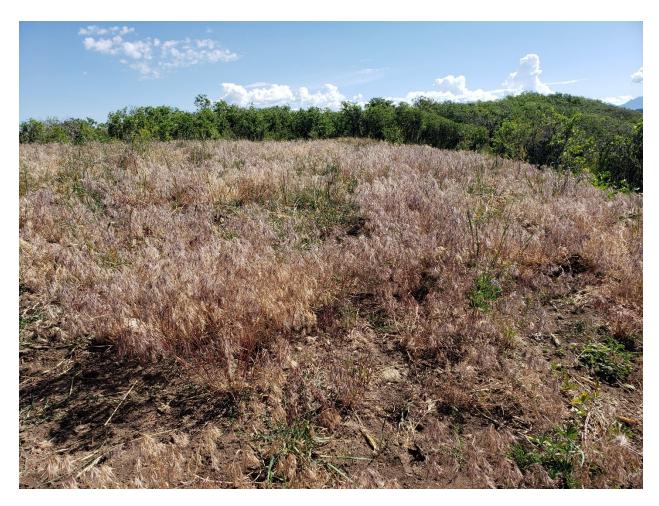

Figure 2 - A typical road reclamation within this bond release application. These sites were stable with some desirable vegetation established at the time of inspection.

Figure 3 - An example of a stable pad with an overabundance of cheatgrass (brown and senesced vegetation), an undesirable plant species.