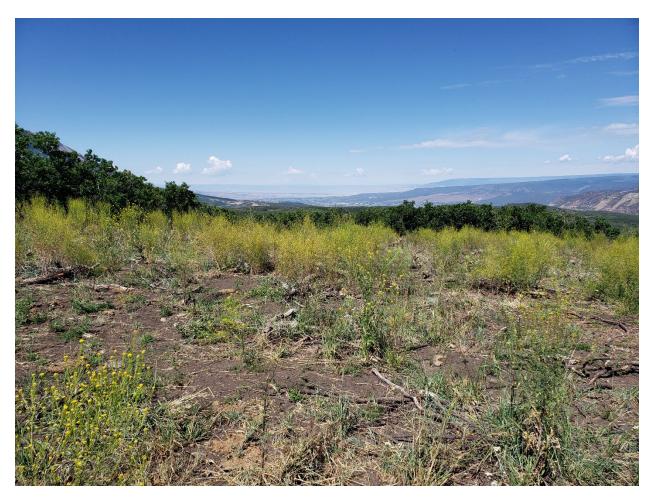

Figure 4 - An example of an overabundance of annual mustards (tall yellow-flowering plants) at a stable pad within this bond release review.

Figure 5 - An example of the bare ground (foreground) occasionally found within the site under consideration for bond release. All sites were stable at the time of inspection.