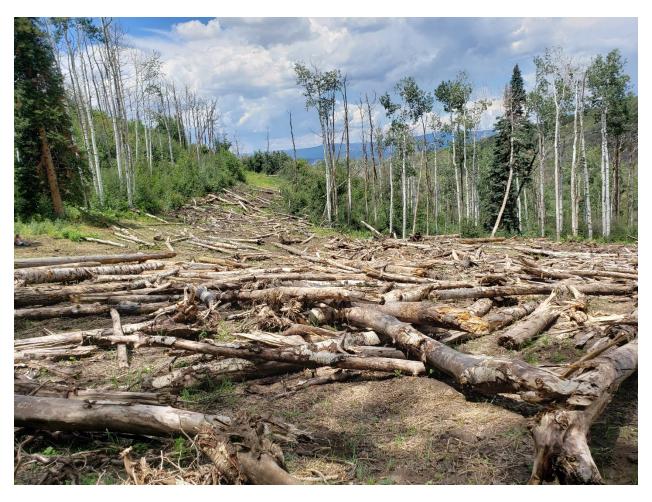

Figure 2 - A typical road reclamation within this bond release application. These sites were stable with some desirable vegetation established at the time of inspection.

Figure 3 - An example of a stable pad with an overabundance of cheatgrass (brown and senesced vegetation), an undesirable plant species.