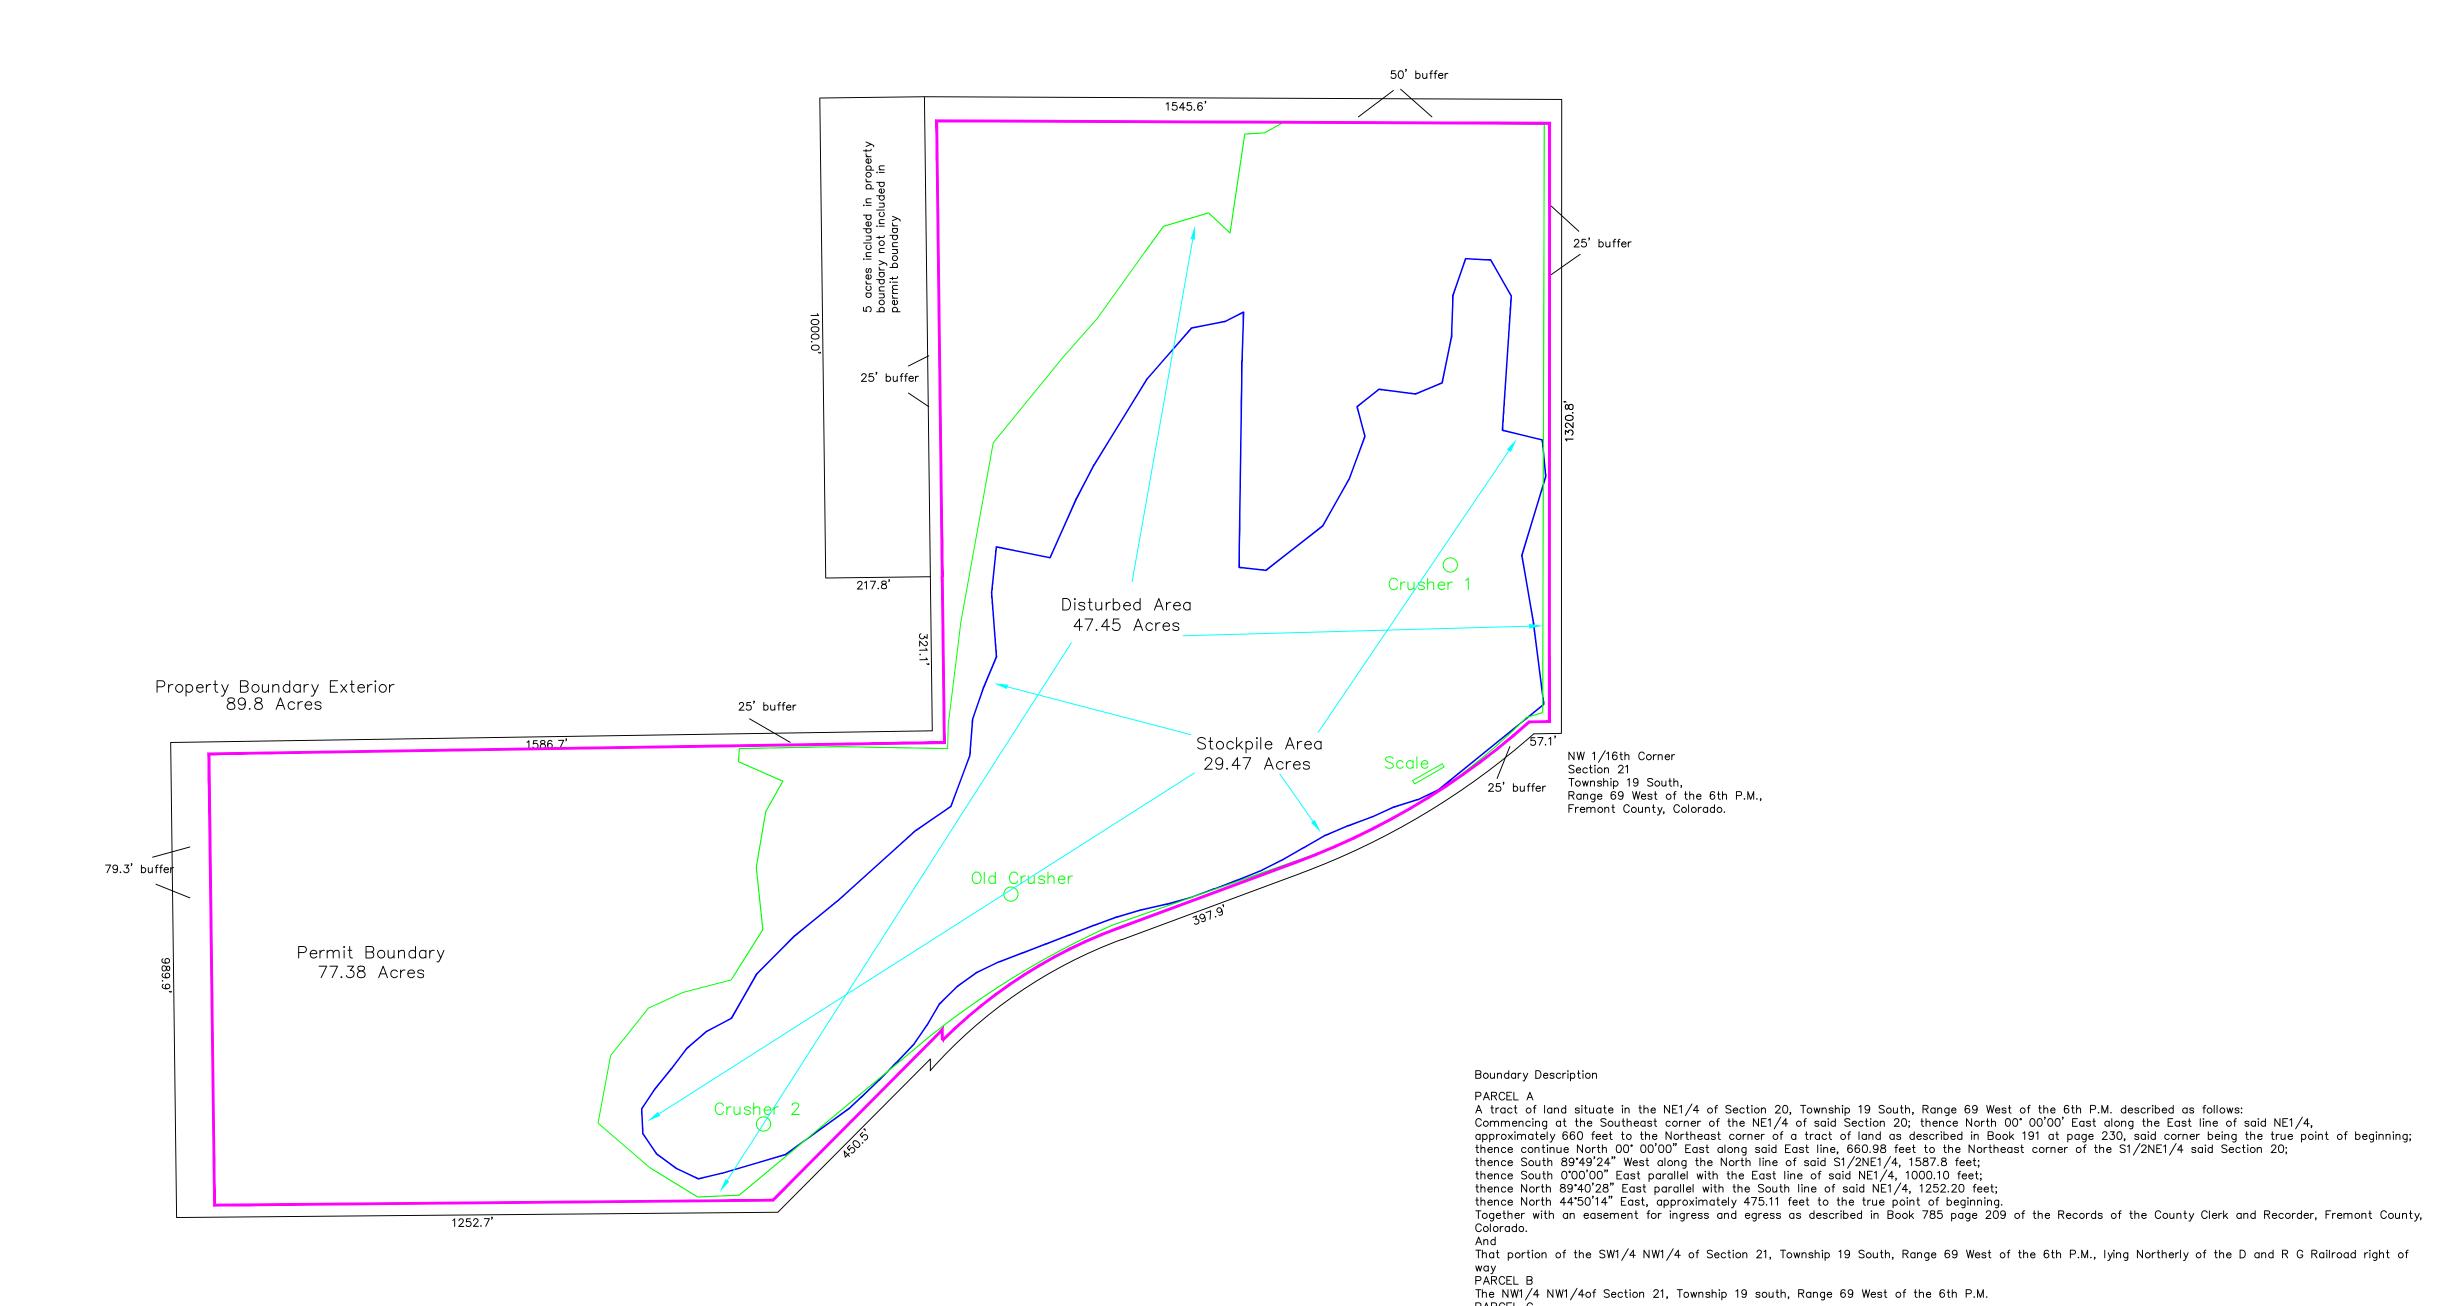

## Scale 1" = 200'

Boundary Line

Total Disturbed Area

Stockpile Area

Permit Boundary

Boundary 89.8 acres Total disturbed area 43.5 acres Stockpile area 19.7 acres

Actual Distrubed area 23.8 acres

## Langston Concrete Pit Florence, Colorado.

Permit No. M-1992-051

A 5 acre parcel located in Section 20, Township 19 South, Range 69 West of the 6th P.M., 1000 feet long North to South and 217.8 feet wide East to West and described as beginning at the Northeast corner of Section 20 and running South along the Section line between Section 20 and Section 21 for exactly 1000 feet; Thence West exactly 217.8 feet; Thence North along a line parallel to the Section line between Section 20 and Section 21 for exactly 1000 feet;

County of Fremont, State of Colorado

DRAWN BY: JJ Sullivan Crown DATE: 08/08/2022 Point DWG. NO.: 2022225langston\_PIT2022 Land **CLIENT:** Langston Concrete

Cañon City, CO. 81215-0749 719-275-5005 Cānon City crown.land@qwestoffice.net 719-269-2345 Fax Services