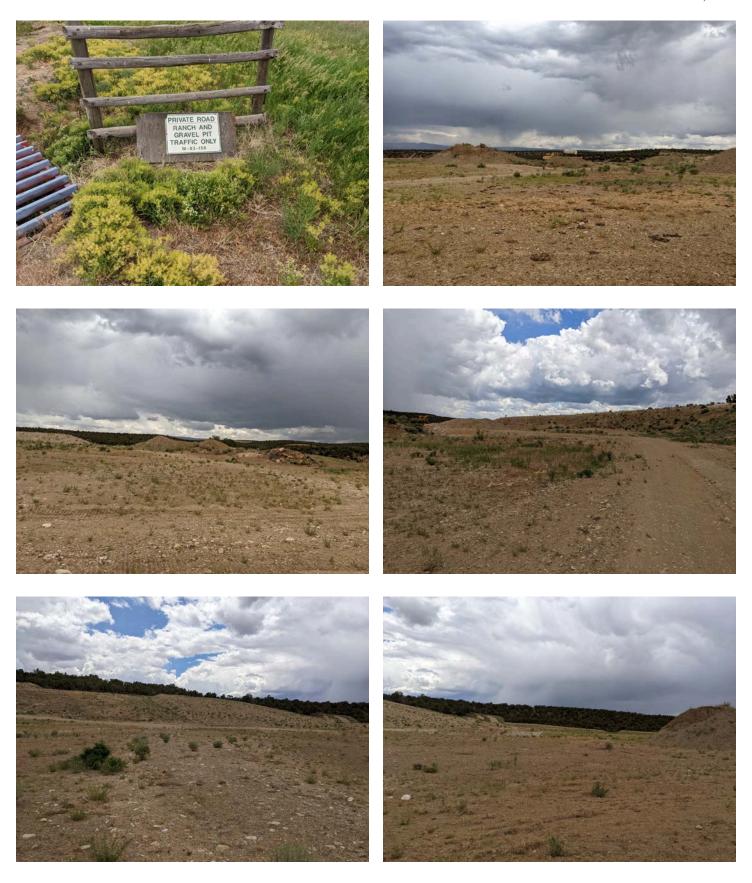

## **OBSERVATIONS**

This inspection was conducted as part of the Division of Reclamation, Mining and Safety's (Division) normal monitoring program. A representative for the Operator was not present. Photographs are included with this report in order to illustrate some of the conditions observed.

A mine identification sign was noted at the property entrance at 3500 Road. The sign includes the permit number, but not the name of the operation.

The affected area was marked by posts adequate to delineate the affected area boundary.

Reclamation work has been completed at the site. The highwall at the south end of the permit area has been reduced to a 3H:1V slope or less. Vegetation on the slope is becoming established. The pit floor is to remain "as is" with the existing stockpiles to remain for use within the ranch property.