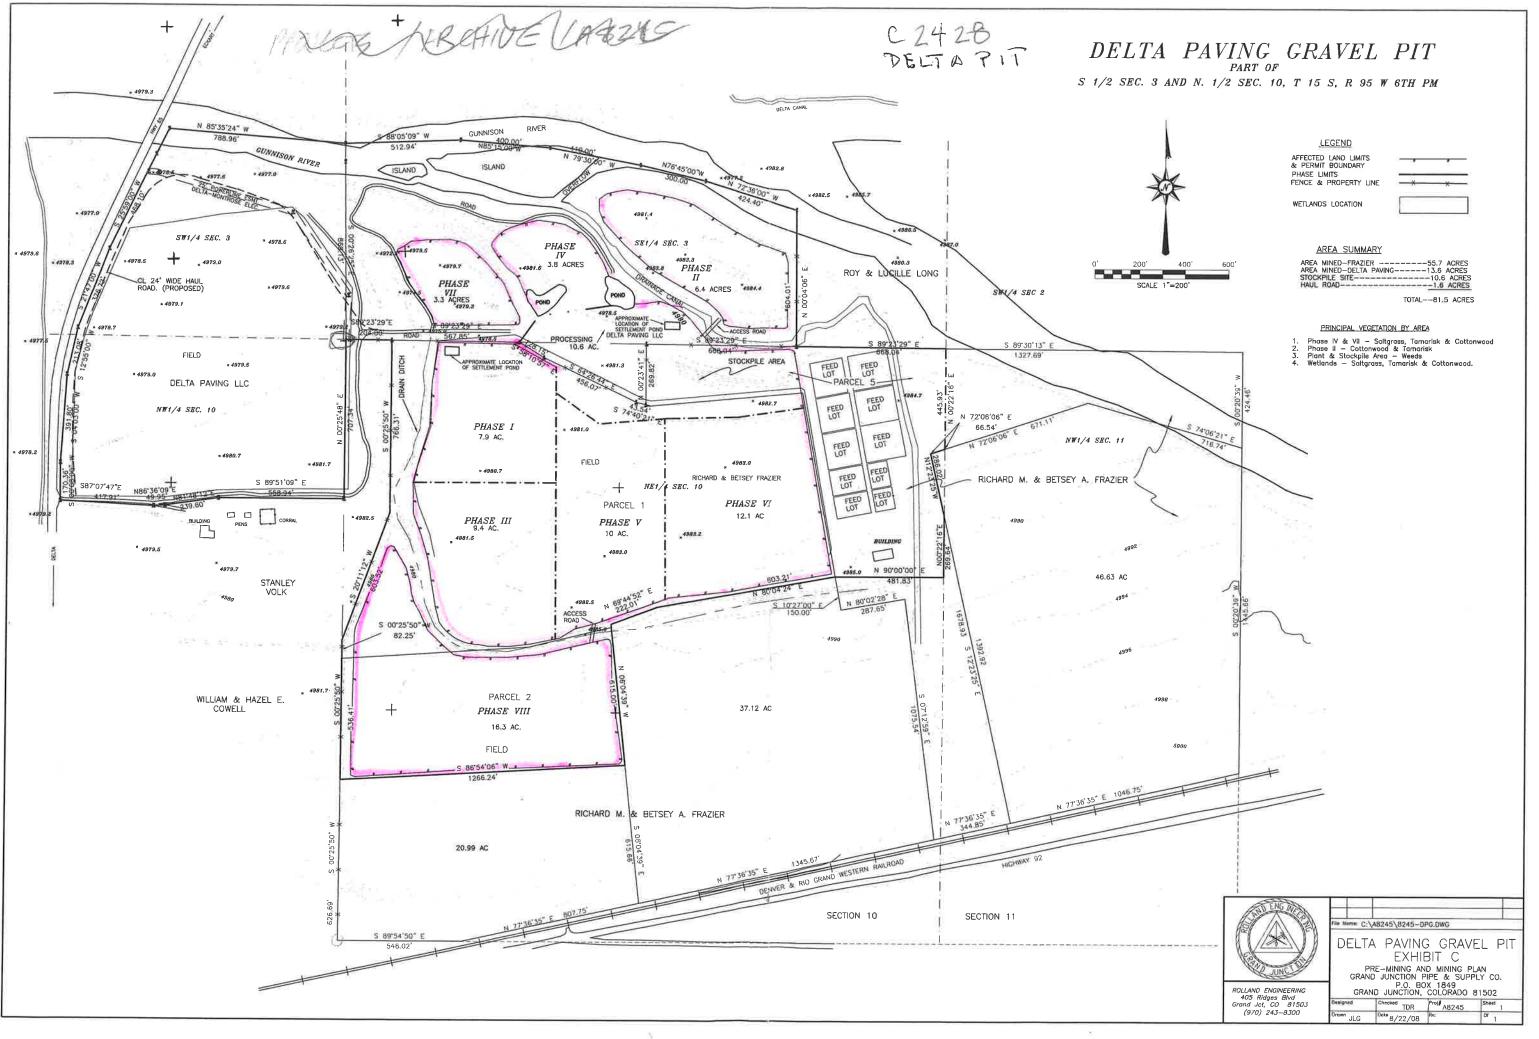

## **Rolland Consulting Engineers LLC**

405 Ridges Blvd. Suite A Grand Junction, Co. 81507 970-243-8300 rce@rcegj.com



Billing From:01-May-22 To: 03-Jun-22

Invoice No. C24280622 Job Desctription: **Delta Paving Pit Locate Mining Boundary** 

To: Elam Construction 556 Struthers Ave. Grand Junction, CO 81501

This is your billing, Please pay from this invoice.

A service charge of 1-1/2% per month will be posted on all amounts not paid within 30 days.

| Date:    | Work Description           | Charge     | Balance                  |
|----------|----------------------------|------------|--------------------------|
| 6/9/2022 | See Attached Billing Recap | \$3,111.40 |                          |
|          |                            |            | \$3,111.40               |
|